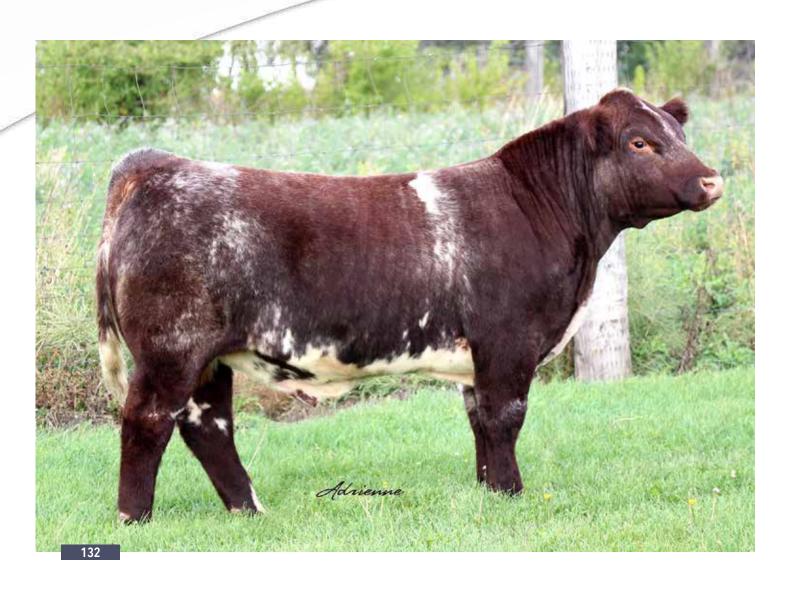

JSF Ronan 5H Service Sire of Lots 25, 26

25

# **GCF ROBIN 226K**

\*X4347975 | C | 4/8/2022 | RED | POLLED | 226K

**SBR HIGH INTEREST 655H** 

SBR ALL ACCESS 416D SBR LEXY 655D

**GCF ROBIN 816F** 

JSF WALL STREET 106C ET GCF ROBIN 721

# AI on May 25 to JSF Ronan 5H. Examined Safe.

It's hard to beat a good female from our Robin cow family. 226K is feminine in her build with an appealing profile. We are excited about our SBR High Interest progeny retained in the herd. She ranks average or better in 13 of her 16 EPDs. Her mating to Ronan offers a world of potential when she calves next year.