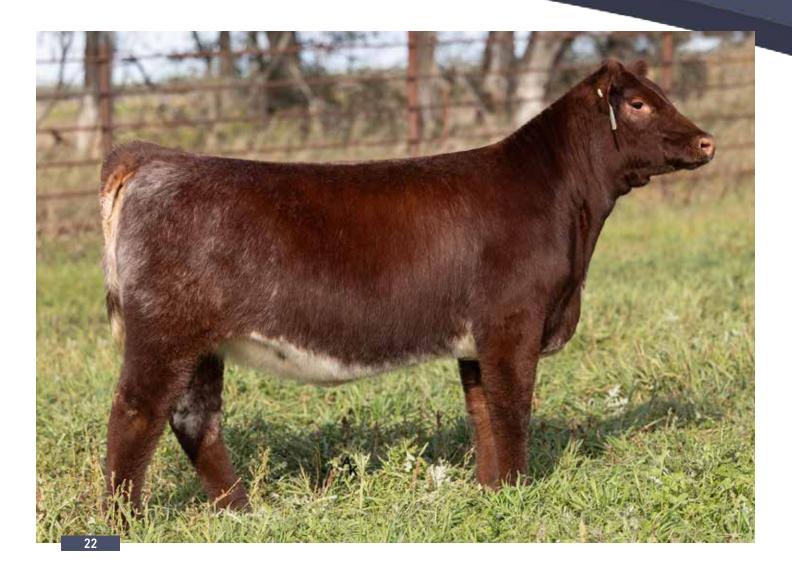

# THE MISS PERFECTION'S

Selling the right to one flush to take place on or prior to 6-1-24. Buyer pays all flush costs. Seller guarantees 6 transferrable embryos. She is averaging 9 embryos/flush.

1

# **JSF MISS PERFECTION 79B**

\*X4214592 | C | 3/23/2014 | ROAN | POLLED | 79B

**MAPLETON COLONEL GUS 71U** 

**KOLT AA RED PERFECTION 4Y** 

EIONMOR MR GUS 85C MAPLETON JULIE 636S SULL RED REWARD 9321 AA MISS PERFECTION 04P

JSF Pegasus 189L ET

The anomaly at JSF. No other cow here combines as much power, foot, and, front. Her production record, and, that of her first daughter, is impeccable. She has raised a pair of top selling sons in Polaris & Asteroid. She landed a daughter at the esteemed Paint Valley herd in OH. 2023 though...she becomes household. 2 daughters on this sale. One being the best bred female. The other, maybe the best heifer calf and lead lot from PVSS. Her Summit Choice ET lot for Smith Farms. Seems like a good run, right? Not done yet. JSF Pegasus 189L, her son by Palermo, has been called by many the best I've ever raised. See for yourself Durham Nation weekend. If not then, Denver 2024.