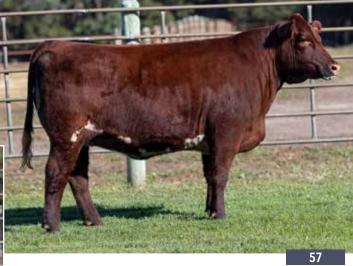

# **JSF SCARLET ROSE 51L**\*X4356415 | C | 2/26/2023 | RED | POLLED | JSF 51L

**ASH VALLEY RIGHT CHOICE 8794** 

WISE'S SCARLET ROSE 120

ASH VALLEY RIGHT CHOICE 3212 ASH VALLEY OKIE 4824 JAKE'S REINCARNATION 228Y JSF SCARLETT 136G

Elite. If I was going to start a Shorthorn herd tomorrow, I'd buy 51L.

CONSIGNED BY: JUNGELS SHORTHORN FARM

-1.2 35 55 29 46.83 118.17 46.13

FLUSH
JSF CHOCOLATE DIAMOND 118D ET
\*X4307478 | C | 3/11/2016 | RED | POLLED | JSF 118D

**JSF BROKER 157Z** 

KL GOLD ROSE

LEVELDALE RIGHTEOUS 084 ET KL QUEEN OF BEAUTY 152ND WAUKARU GOLD ELEMENT 156 KL DOUBLE ROSE

SELLING ONE PACKAGE OF FOUR CONVENTIONAL EMBRYOS

SIRE: JSF SPRINGSTEEN 183K ET

IMP ROYALLA ROCKSTAR K274 ND ORANGE BLOSSOM 36X3

DAM: JSF CHOCOLATE DIAMOND 118D ET

JSF BROKER 157Z KL GOLD ROSE

Selling the right to one flush to take place on or prior to 6-1-24. Buyer pays all flush costs. Seller guarantees 6 transferrable embryos. She is averaging 10 embryos per flush.

JSF Springsteen 183K ET

Sire of Lot 2B Embryos

Power in the blood. Her presence and that of her immortal dam rain down through the generations. My favorite cow on the ranch. The Dam of VanGogh, Abbey Road, and Scarlett 136G.