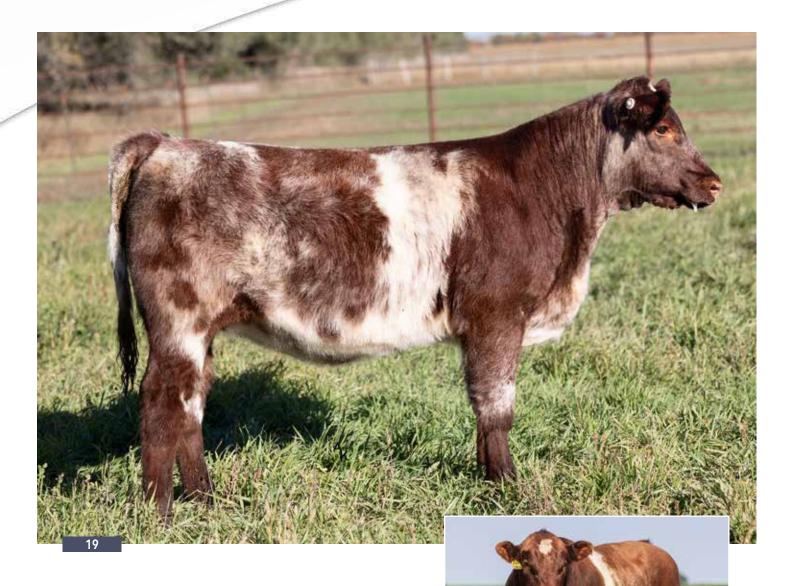

# JSF MEG 126L

\*X4356542 | C | 3/14/2023 | WHITE | POLLED | JSF 126L

**BYLAND CASH 1R086** 

JSF MEG 270F

BYLAND ROLEX 7RX69 BYLAND CINDY 7U122 JDMC BIG SKY 15X DSF MEG 60A BW 0.1 WW 59 YW 87 MK 27 \$CEZ 38.94 \$BMI 143.8 \$F 58.75 As some of you might know, I like saving the best for last. 126L might be. Also, a Meg. Every heifer her mother has raised has made this sale. About time to keep one. Guess that will wait til '24. Take advantage of the opportunity afforded.