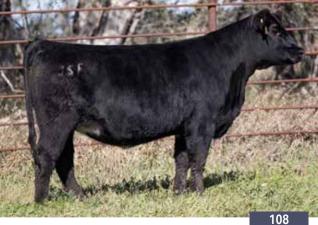

CONSIGNED BY: JUNGELS SHORTHORN FARM

**JSF MAUDE 284L** \*X4358627 | C | 5/24/2023 | RWM | POLLED | JSF 284L

**DEERHORN DURANGO 903G** 

JSF MAUDE 203H

PROSPECT HILL ALARADO 33A DEERHORN 405P LADY 21C JSF OPTIMIZER 261D JSF MAUDE 37B

**CONSIGNED BY: AJ HEINS** 

Preston suggested we sell a group of younger heifers to get into some different classes for the Juniors that come here to select their next project calf. Good call lad. They aren't however on here just because they are young, they are also damn good...284L is a Maude. 282L is a Mona Lisa, and, a maternal half sib to JSF 50K, now Herd Sire for Zane Martin of Promise Land Cattle in MT and who we used heavily here. Last, but certainly not least, a Jenny. She might be the best of the trio on the hoof.