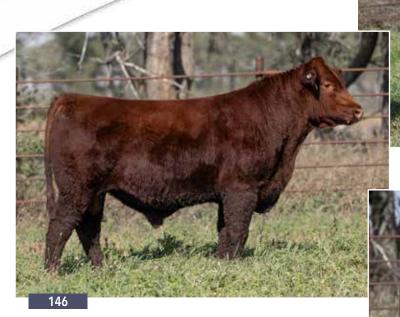

# **PVSS GOLD ROSE 16L ET**

\*X4356379 | C | 2/11/2023 | RWM | POLLED | L16

**JSF BROKER 157Z** 

LEVELDALE RIGHTEOUS 084 ET KL QUEEN OF BEAUTY 152ND

**PVSS GOLD ROSE 90G ET** 

SASKVALLEY TRADITION 106T KL GOLD ROSE

67 125.47

This heifer's dam is a full sib to JSF Wall Street 106C and JSF Times Square 120G. The mating to the long proven great JSF Broker is pretty special. She is a powerhouse with a super pedigree that is sure to produce great shorthorn offspring.