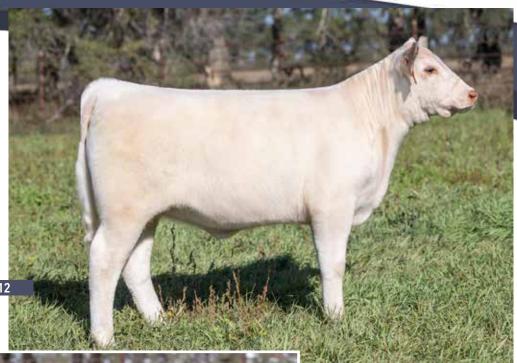

# THE MISS PERFECTION'S

Selling the right to one flush to take place on or prior to 6-1-24. Buyer pays all flush costs. Seller guarantees 6 transferrable embryos. She is averaging 9 embryos/flush.

1

# **JSF MISS PERFECTION 79B**

\*X4214592 | C | 3/23/2014 | ROAN | POLLED | 79B

**MAPLETON COLONEL GUS 71U** 

**KOLT AA RED PERFECTION 4Y** 

EIONMOR MR GUS 85C MAPLETON JULIE 636S SULL RED REWARD 9321 AA MISS PERFECTION 04P

JSF Pegasus 189L ET

The anomaly at JSF. No other cow here combines as much power, foot, and, front. Her production record, and, that of her first daughter, is impeccable. She has raised a pair of top selling sons in Polaris & Asteroid. She landed a daughter at the esteemed Paint Valley herd in OH. 2023 though...she becomes household. 2 daughters on this sale. One being the best bred female. The other, maybe the best heifer calf and lead lot from PVSS. Her Summit Choice ET lot for Smith Farms. Seems like a good run, right? Not done yet. JSF Pegasus 189L, her son by Palermo, has been called by many the best I've ever raised. See for yourself Durham Nation weekend. If not then, Denver 2024.