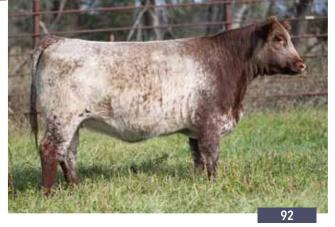

# **JSF SCARLET ROSE 51L**\*X4356415 | C | 2/26/2023 | RED | POLLED | JSF 51L

**ASH VALLEY RIGHT CHOICE 8794** 

WISE'S SCARLET ROSE 120

ASH VALLEY RIGHT CHOICE 3212 ASH VALLEY OKIE 4824 JAKE'S REINCARNATION 228Y JSF SCARLETT 136G

Elite. If I was going to start a Shorthorn herd tomorrow, I'd buy 51L.

CONSIGNED BY: JUNGELS SHORTHORN FARM

-1.2 35 55 29 46.83 118.17 46.13

FLUSH
JSF CHOCOLATE DIAMOND 118D ET
\*X4307478 | C | 3/11/2016 | RED | POLLED | JSF 118D