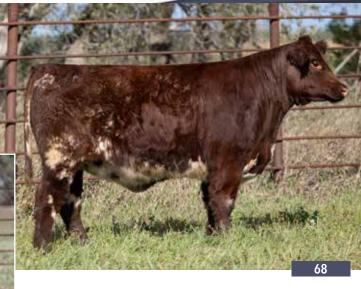

NED BY: DEERHORN FARMS

## DEERHORN 29G IRIS 215K

X4355522 | C | 5/1/2022 | RED | POLLED | 215K

**GILMAN'S STATEMENT 51H ET** 

CROOKED POST STOCKMAN 4Z JSF RUBY 46Y

**DSF IRIS 29G** 

STUDER'S TPS UNLIMITED 7A MURIDALE IRIS 20A

59 90 28.04 132.66

A Statement daughter out of a really good young Studer cow that goes back to Muridale, should be keeping money maker!

Confirmed 4 months pregnant, due in March.

**CONSIGNED BY: DEERHORN FARMS** 

## **DEERHORN 03D FLORENCE 218K**

X4355523 | C | 5/2/2022 | RED | POLLED | 218K

**GILMAN'S STATEMENT 51H ET** 

CROOKED POST STOCKMAN 4Z

JSF RUBY 46Y

**DEERHORN 809U FLORENCE 03D** 

JT YELLOWSTONE 87Y **DEERHORN FLORENCE 809U**  60 93 25 32.45 132.97 58.52

A very deep sided sound made Statement daughter. Confirmed 4 months, due in March.





## DEERHORN 906G LADY 225K

\*X4355528 | C | 5/3/2022 | RED | POLLED | 225K

**GILMAN'S STATEMENT 51H ET** 

CROOKED POST STOCKMAN 4Z JSF RUBY 46Y

**DEERHORN 19D LADY 906G** 

JDMC STANDOUT 29Z ET DEERHORN 406P LADY 19D 2.7 62 93 27 32.49 138.85

A solid red Statement daughter with an extra shot of growth. Confirmed 3 months pregnant, due in April.

**CONSIGNED BY: DEERHORN FARMS** 

\*X4355527 | C | 5/3/2022 | ROAN | POLLED | 224K

**DEERHORN DURANGO 903G** 

PROSPECT HILL ALARADO 33A DEERHORN 405P LADY 21C

S 29Z CLEOPATRA 8027

JDMC STANDOUT 29Z ET S CLEOPATRA GR 6651

The only Durango we are offering and she's a good one if you like them easy fleshing and naturally thick!

Confirmed 3 months pregnant, due in April.

**CONSIGNED BY: DEERHORN FARMS** 

X4355533 | C | 5/7/2022 | RED |