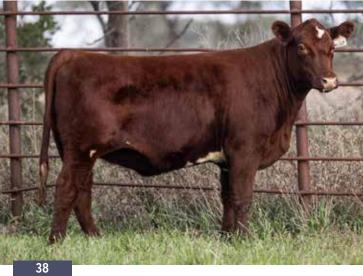

**JSF BROKER 157Z** 

KL GOLD ROSE

LEVELDALE RIGHTEOUS 084 ET KL QUEEN OF BEAUTY 152ND WAUKARU GOLD ELEMENT 156 KL DOUBLE ROSE

SELLING ONE PACKAGE OF FOUR CONVENTIONAL EMBRYOS

SIRE: JSF SPRINGSTEEN 183K ET

IMP ROYALLA ROCKSTAR K274 ND ORANGE BLOSSOM 36X3

DAM: JSF CHOCOLATE DIAMOND 118D ET

JSF BROKER 157Z KL GOLD ROSE

Selling the right to one flush to take place on or prior to 6-1-24. Buyer pays all flush costs. Seller guarantees 6 transferrable embryos. She is averaging 10 embryos per flush.

JSF Springsteen 183K ET

Sire of Lot 2B Embryos

Power in the blood. Her presence and that of her immortal dam rain down through the generations. My favorite cow on the ranch. The Dam of VanGogh, Abbey Road, and Scarlett 136G.

Take advantage of a the opportunity to own a flush on the cow that is set to follow in her mothers footsteps, who happens to be on of the all time greats in the Shorthorn breed, KL Gold Rose 451.