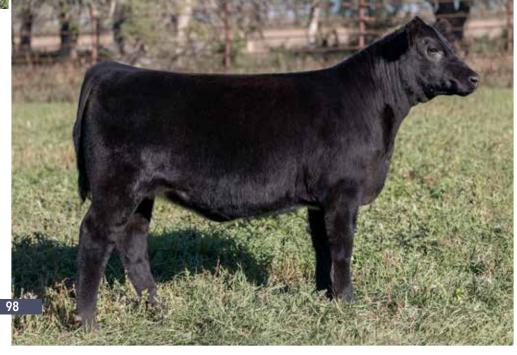

# JSF/LK SUZY 162L

\*X4356606 | C | 3/22/2023 | ROAN | POLLED | JSF 162L

GCF JW 101J

JSF JOSEY WALES 126E

JSF RODEO LADY 91B

SBR SUZY 665D

JSF GOLDENROD 57U
SBR SUZY 624

BW 1.4 WW 45 YW 68 MK 26 \$CEZ 27.89 \$BMI 112.46 \$F 49.61

The first JW to sell and she is LIT. This gal is flat stealthy on the move. First heifer Preston sent a picture of after being clipped. I know what that means.

CONSIGNED BY: JUNGELS SHORTHORN FARM & FOSS