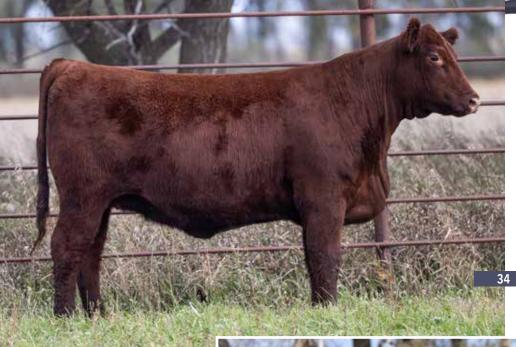

1A JSF MISS PERFECTION 121K
\*X4338157 | C | 3/12/2022 | ROAN | POLLED | JSF 121K

**JSF OPTIMIZER 261D** 

**JSF MISS PERFECTION 79B** 

SASKVALLEY OPTIMAL 220Z LEVELDALE BLOSSOM 112Y MAPLETON COLONEL GUS 71U KOLT AA RED PERFECTION 4Y BW 3.8 WW 58 YW 86 MK 22 \$CEZ 17.11 \$BMI 117.82 \$F 55.6

# Examined safe. Due approximately April 1, 2024 to PLC Ember.

In our commitment to offer the best, we deliver with 121K. When she drops your next outcross future Herd Sire, or, lead Donor, whatever her value is determined to be on November 4th, triple it.