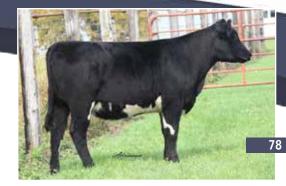

# **GREG CRAWFORD FAMILY SHORTHORNS**

LOT 21

# **GCF CINDY 313L**

\*\$4360113 | C | 2/25/2023 | ROAN | SCURRED | 313L

JSF SKYFALL 135E

JDMC BIG SKY 15X JSF ADELAIDE 126Y

**BYLAND CINDY BEAUTY 9SC12** 

STUDER'S SNAPCHAT 22B
BYLAND CINDY BEAUTY 5RX82

BW 4.7 WW 60 YW 89 MK 18 \$CEZ 11.25 \$BMI 115.78 \$F 56.81 It's hard to write a better pedigree for cow power than 313L's. The Cindy Beautys are some of the best producing females across the breed. She is bold ribbed and correct in her skeleton. I believe this is the kind of heifer you will like on sale day and love her even more when she gets into production. Top of the breed ranking for growth EPDs complete the package.