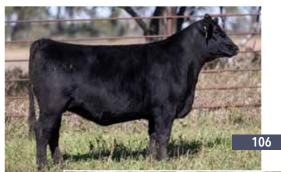

# **JSF DAWN 228L**

\*XAR4356661 | C | 4/9/2023 | RWM | POLLED | JSF 228L

GCF JW 101J

**JSF DAWN 219H** 

JSF JOSEY WALES 126E JSF RODEO LADY 91B JSF HOSS 89Z ET SBR DAWN 455C

51 74 25 30.91 52.58

**CONSIGNED BY: JUNGELS SHORTHORN FARM** 

# **JSF ADELAIDE 6L**

\*XAR4356369 | C | 2/7/2023 | RWM | POLLED | JSF 6L

**PVF ROYALTY 7J** 

**JSF ADELAIDE 35J** 

**PVF REMNANT 43E** PVF MINA STAR 130F SBR GOLDEN ROD 714B JSF ADELAIDE 193E

-0.3 54 81 28 41.97

CONSIGNED BY: JUNGELS SHORTHORN FARM

Really salty page of heifers here. 228L is the only Plus JW and one of only 2 heifers on the offering as we only got 4 total! Just wait for the bulls...THEY. COMIN.