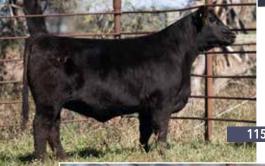

# THE MISS PERFECTION'S

Selling the right to one flush to take place on or prior to 6-1-24. Buyer pays all flush costs. Seller guarantees 6 transferrable embryos. She is averaging 9 embryos/flush.

1

# **JSF MISS PERFECTION 79B**

\*X4214592 | C | 3/23/2014 | ROAN | POLLED | 79B

**MAPLETON COLONEL GUS 71U** 

**KOLT AA RED PERFECTION 4Y** 

EIONMOR MR GUS 85C MAPLETON JULIE 636S SULL RED REWARD 9321 AA MISS PERFECTION 04P

JSF Pegasus 189L ET

The anomaly at JSF. No other cow here combines as much power, foot, and, front. Her production record, and, that of her first daughter, is impeccable. She has raised a pair of top selling sons in Polaris & Asteroid. She landed a daughter at the esteemed Paint Valley herd in OH. 2023 though...she becomes household. 2 daughters on this sale. One being the best bred female. The other, maybe the best heifer calf and lead lot from PVSS. Her Summit Choice ET lot for Smith Farms. Seems like a good run, right? Not done yet. JSF Pegasus 189L, her son by Palermo, has been called by many the best I've ever raised. See for yourself Durham Nation weekend. If not then, Denver 2024.