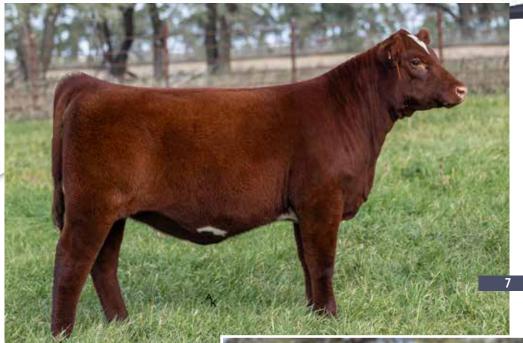

# **JSF SCARLET ROSE 51L**\*X4356415 | C | 2/26/2023 | RED | POLLED | JSF 51L

**ASH VALLEY RIGHT CHOICE 8794** 

WISE'S SCARLET ROSE 120

ASH VALLEY RIGHT CHOICE 3212 ASH VALLEY OKIE 4824 JAKE'S REINCARNATION 228Y JSF SCARLETT 136G

Elite. If I was going to start a Shorthorn herd tomorrow, I'd buy 51L.

CONSIGNED BY: JUNGELS SHORTHORN FARM

-1.2 35 55 29 46.83 118.17 46.13

FLUSH
JSF CHOCOLATE DIAMOND 118D ET
\*X4307478 | C | 3/11/2016 | RED | POLLED | JSF 118D