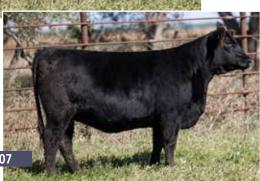

# **JSF BERNICE 210L**

\*X4361357 | C | 4/3/2023 | WHITE | POLLED | JSF 210L

**PVF MCCOY 61B** 

JSF MCCOY 39Z JSF ROSEWOOD 123W

**PVSS BERNICE 82H** 

JDMC BIG SKY 15X JSF ROAN BELLE 207E 44 65 48.35 131.76

**CONSIGNED BY: AJ HEINS** 

Preston suggested we sell a group of younger heifers to get into some different classes for the Juniors that come here to select their next project calf. Good call lad. They aren't however on here just because they are young, they are also damn good...284L is a Maude. 282L is a Mona Lisa, and, a maternal half sib to JSF 50K, now Herd Sire for Zane Martin of Promise Land Cattle in MT and who we used heavily here. Last, but certainly not least, a Jenny. She might be the best of the trio on the hoof.