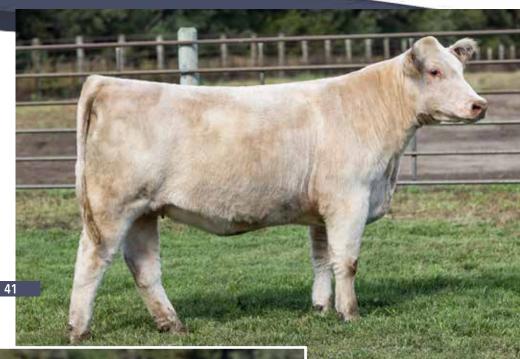

1A JSF MISS PERFECTION 121K
\*X4338157 | C | 3/12/2022 | ROAN | POLLED | JSF 121K

**JSF OPTIMIZER 261D** 

**JSF MISS PERFECTION 79B** 

SASKVALLEY OPTIMAL 220Z LEVELDALE BLOSSOM 112Y MAPLETON COLONEL GUS 71U KOLT AA RED PERFECTION 4Y BW 3.8 WW 58 YW 86 MK 22 \$CEZ 17.11 \$BMI 117.82 \$F 55.6

# Examined safe. Due approximately April 1, 2024 to PLC Ember.

In our commitment to offer the best, we deliver with 121K. When she drops your next outcross future Herd Sire, or, lead Donor, whatever her value is determined to be on November 4th, triple it.