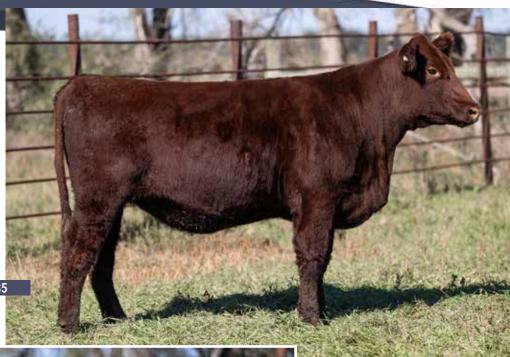

# **JSF CASSANDRIA 207L**

\*X4356649 | C | 4/3/2023 | ROAN | POLLED | JSF 207L

**DEERHORN DURANGO 903G** 

PROSPECT HILL ALARADO 33A DEERHORN 405P LADY 21C

JSF CASSANDRIA 38B

JSF NAVIGATOR T2 X ET JSF CASSANDRIA 119Y WW 34 YW 49 MK 23 \$CEZ 43.86 \$BMI 111.34 \$F 44.58

This heifer has been a standout all her days. Her dam has raised Herd Bulls for Mulberry Lane and the Stark Family in MN. Her last years heifer calf was selected by Jeff Stangeland. Faye Smith grabbed her lot 1 Ember heifer back in 2019. Daryl Kemnitz the year prior. Notice a pattern here? Tie into a heifer that can not only show, but, be your next donor. #JSF.