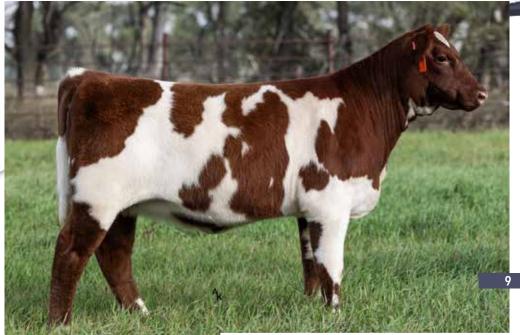

**JSF BROKER 157Z** 

KL GOLD ROSE

LEVELDALE RIGHTEOUS 084 ET KL QUEEN OF BEAUTY 152ND WAUKARU GOLD ELEMENT 156 KL DOUBLE ROSE

SELLING ONE PACKAGE OF FOUR CONVENTIONAL EMBRYOS

SIRE: JSF SPRINGSTEEN 183K ET

IMP ROYALLA ROCKSTAR K274 ND ORANGE BLOSSOM 36X3

DAM: JSF CHOCOLATE DIAMOND 118D ET

JSF BROKER 157Z KL GOLD ROSE

Selling the right to one flush to take place on or prior to 6-1-24. Buyer pays all flush costs. Seller guarantees 6 transferrable embryos. She is averaging 10 embryos per flush.

JSF Springsteen 183K ET

Sire of Lot 2B Embryos

Power in the blood. Her presence and that of her immortal dam rain down through the generations. My favorite cow on the ranch. The Dam of VanGogh, Abbey Road, and Scarlett 136G.

Take advantage of a the opportunity to own a flush on the cow that is set to follow in her mothers footsteps, who happens to be on of the all time greats in the Shorthorn breed, KL Gold Rose 451.