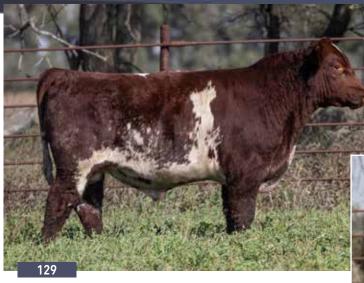

CONSIGNED BY: GREG CRAWFORD FAMILY

# **GCF SILVER ROSE 316L**

\*X4360114 | C | 3/11/2023 | R/W | POLLED | 316L

JSF SKYFALL 135E

JDMC BIG SKY 15X

**GCF SILVER ROSE 925G** 

JSF ADELAIDE 126Y

JSF REVEREND 124A

GCF SILVER ROSE 031X ET

70 25.13 107.34 50.16

A correctly built Skyfall daughter from our top Silver Rose cow family. She's got plenty of rib shape and the look of a future front pasture cow yet still stylish and a unique color pattern to be a show barn favorite.