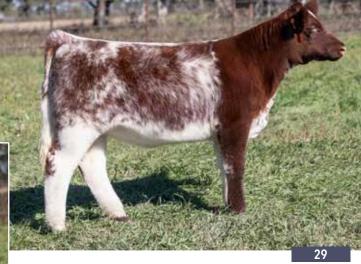

# **JSF CASSANDRIA 207L**

\*X4356649 | C | 4/3/2023 | ROAN | POLLED | JSF 207L

**DEERHORN DURANGO 903G** 

PROSPECT HILL ALARADO 33A DEERHORN 405P LADY 21C

JSF CASSANDRIA 38B

JSF NAVIGATOR T2 X ET JSF CASSANDRIA 119Y WW 34 YW 49 MK 23 \$CEZ 43.86 \$BMI 111.34 \$F 44.58

This heifer has been a standout all her days. Her dam has raised Herd Bulls for Mulberry Lane and the Stark Family in MN. Her last years heifer calf was selected by Jeff Stangeland. Faye Smith grabbed her lot 1 Ember heifer back in 2019. Daryl Kemnitz the year prior. Notice a pattern here? Tie into a heifer that can not only show, but, be your next donor. #JSF.