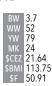

1A JSF MISS PERFECTION 121K
\*X4338157 | C | 3/12/2022 | ROAN | POLLED | JSF 121K

**JSF OPTIMIZER 261D** 

**JSF MISS PERFECTION 79B** 

SASKVALLEY OPTIMAL 220Z LEVELDALE BLOSSOM 112Y MAPLETON COLONEL GUS 71U KOLT AA RED PERFECTION 4Y BW 3.8 WW 58 YW 86 MK 22 \$CEZ 17.11 \$BMI 117.82 \$F 55.6

# Examined safe. Due approximately April 1, 2024 to PLC Ember.

In our commitment to offer the best, we deliver with 121K. When she drops your next outcross future Herd Sire, or, lead Donor, whatever her value is determined to be on November 4th, triple it.