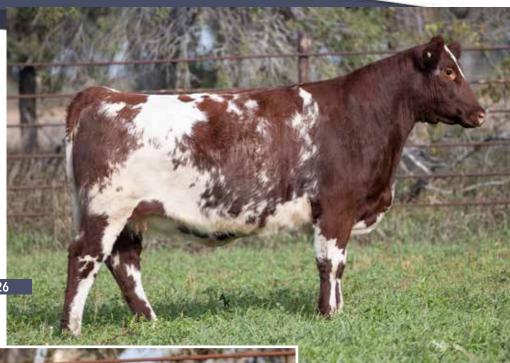

# THE MISS PERFECTION'S

Selling the right to one flush to take place on or prior to 6-1-24. Buyer pays all flush costs. Seller guarantees 6 transferrable embryos. She is averaging 9 embryos/flush.

1

# **JSF MISS PERFECTION 79B**

\*X4214592 | C | 3/23/2014 | ROAN | POLLED | 79B

**MAPLETON COLONEL GUS 71U** 

**KOLT AA RED PERFECTION 4Y** 

EIONMOR MR GUS 85C MAPLETON JULIE 636S SULL RED REWARD 9321 AA MISS PERFECTION 04P

JSF Pegasus 189L ET

The anomaly at JSF. No other cow here combines as much power, foot, and, front. Her production record, and, that of her first daughter, is impeccable. She has raised a pair of top selling sons in Polaris & Asteroid. She landed a daughter at the esteemed Paint Valley herd in OH. 2023 though...she becomes household. 2 daughters on this sale. One being the best bred female. The other, maybe the best heifer calf and lead lot from PVSS. Her Summit Choice ET lot for Smith Farms. Seems like a good run, right? Not done yet. JSF Pegasus 189L, her son by Palermo, has been called by many the best I've ever raised. See for yourself Durham Nation weekend. If not then, Denver 2024.