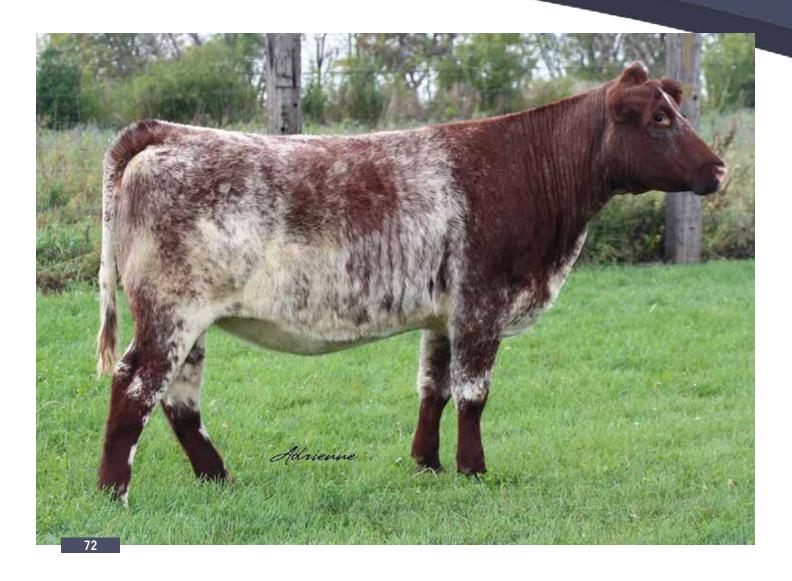

# THE PRINCESS'S

**JSF PRINCESS 116L** 

\*X4356534 | C | 3/12/2023 | RWM | POLLED | JSF 116L

**BYLAND CASH 1R086** 

**JSF PRINCESS 177H** 

**BYLAND ROLEX 7RX69 BYLAND CINDY 7U122** JSF OPTIMIZER 261D JSF PRINCESS 93B

# **CHOICE LOT**

Perhaps the lot I'm most proud of on the whole sale. A direct daughter of a fantastic coming 10 year old cow, and, her granddaughter. Colored near identical. Her granddaughter has a tick more shape with the shot of 261D in there. Study the production of 93B and follow it through. Pair of excellent heifers here.

Take your pick, or, double down sale day and own the family. I would.