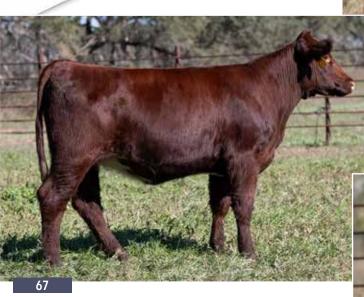

# **JSF BELLA THORNE 245L**\*X4356693 | C | 4/16/2023 | ROAN | POLLED | JSF 245L

**DEERHORN DURANGO 903G** 

**JSF BELLA THORNE 102G** 

PROSPECT HILL ALARADO 33A DEERHORN 405P LADY 21C JDMC BIG SKY 15X JSF/PVSS ROAN BELLE 189C

0.6 47 68 21 41.46 123.76 51.48

Dam - JSF Bella Thorne 102G

Another Durango, another great heifer calf. 245L has been a favorite of mine since Day 1. Jeff Aegerter still asks about buying her dam. Glad I said no on that day back in 2021. And since. Soon, I have a hunch the world will be buying flushes on her.