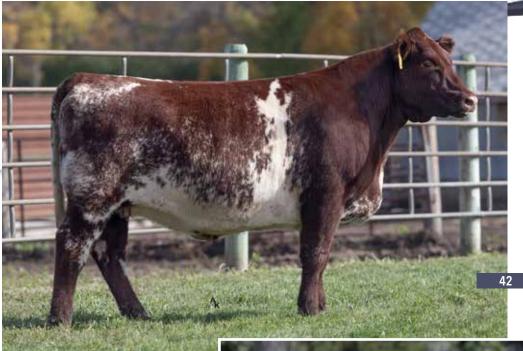

# THE ROSE'S

# **JSF SCARLET ROSE 51L**\*X4356415 | C | 2/26/2023 | RED | POLLED | JSF 51L

**ASH VALLEY RIGHT CHOICE 8794** 

WISE'S SCARLET ROSE 120

ASH VALLEY RIGHT CHOICE 3212 ASH VALLEY OKIE 4824 JAKE'S REINCARNATION 228Y JSF SCARLETT 136G

Elite. If I was going to start a Shorthorn herd tomorrow, I'd buy 51L.

CONSIGNED BY: JUNGELS SHORTHORN FARM

-1.2 35 55 29 46.83 118.17 46.13

FLUSH
JSF CHOCOLATE DIAMOND 118D ET
\*X4307478 | C | 3/11/2016 | RED | POLLED | JSF 118D