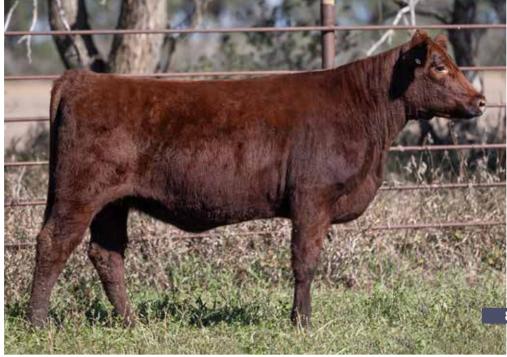

# AND A PAIR OF NITA'S!

LOT 3

# JSF NITA 5L

X4356368 | C | 2/6/2023 | ROAN | POLLED | JSF 5L

JSF PALERMO 172H ET

LCCC ARG HECTOR 1777 ET ND ORANGE BLOSSOM 26X3 JSF BATTLEFRONT 129C ET BW -1.5 WW 36 YW 48 MK 26 \$CEZ 51.77 \$BMI 125.29 \$F 45.54

ISF PALERINO 1/2H E

JSF NITA 87J JSF BATTLEFROM JSF NITA 131F

51.77 125.29 **JSF NITA 174Z** 45.54

LOT 3B