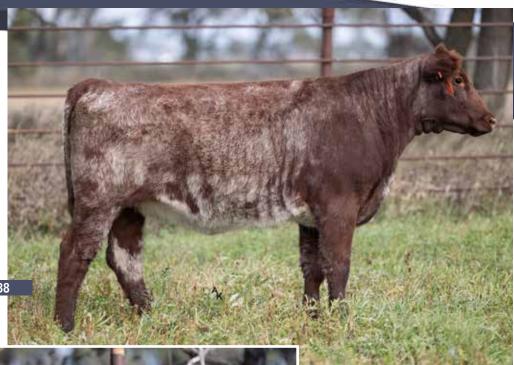

# THE LAUER LEGACY LIVES ON....A CASSANDRIA

LOT

3

# **JSF CASSANDRIA 207L**

\*X4356649 | C | 4/3/2023 | ROAN | POLLED | JSF 207L

**DEERHORN DURANGO 903G** 

PROSPECT HILL ALARADO 33A DEERHORN 405P LADY 21C

JSF CASSANDRIA 38B

JSF NAVIGATOR T2 X ET JSF CASSANDRIA 119Y WW 34 YW 49 MK 23 \$CEZ 43.86 \$BMI 111.34 \$F 44.58

This heifer has been a standout all her days. Her dam has raised Herd Bulls for Mulberry Lane and the Stark Family in MN. Her last years heifer calf was selected by Jeff Stangeland. Faye Smith grabbed her lot 1 Ember heifer back in 2019. Daryl Kemnitz the year prior. Notice a pattern here? Tie into a heifer that can not only show, but, be your next donor. #JSF.