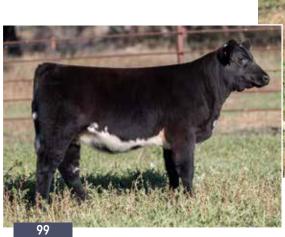

GCF JW 101J "The Champ" 2023 National Western Stock Show Champion Shorthorn Bull.

10a 4 CONVENTIONAL EMBRYOS

SELLING ONE PACKAGE OF FOUR CONVENTIONAL EMBRYOS

**O**B 4 CONVENTIONAL EMBRYOS

SELLING ONE PACKAGE OF FOUR CONVENTIONAL EMBRYOS

SIRE: JSF JOSEY WALES 126E

DAM: JSF RODEO LADY 91B

SASKVALLEY OUTLAW 173Z LEVELDALE BLOSSOM 112Y

MAPLETON COLONEL GUS 71U HSF CREOLE ROSE 053

Selling Full Sib embryos to "The Champ" - GCF JW 101J

CONSIGNED BY: GREG CRAWFORD FAMILY SHORTHORNS