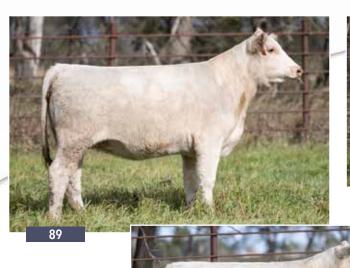

# THE MISS PERFECTION'S

Selling the right to one flush to take place on or prior to 6-1-24. Buyer pays all flush costs. Seller guarantees 6 transferrable embryos. She is averaging 9 embryos/flush.

1

# **JSF MISS PERFECTION 79B**

\*X4214592 | C | 3/23/2014 | ROAN | POLLED | 79B

**MAPLETON COLONEL GUS 71U** 

**KOLT AA RED PERFECTION 4Y** 

EIONMOR MR GUS 85C MAPLETON JULIE 636S SULL RED REWARD 9321 AA MISS PERFECTION 04P

JSF Pegasus 189L ET

The anomaly at JSF. No other cow here combines as much power, foot, and, front. Her production record, and, that of her first daughter, is impeccable. She has raised a pair of top selling sons in Polaris & Asteroid. She landed a daughter at the esteemed Paint Valley herd in OH. 2023 though...she becomes household. 2 daughters on this sale. One being the best bred female. The other, maybe the best heifer calf and lead lot from PVSS. Her Summit Choice ET lot for Smith Farms. Seems like a good run, right? Not done yet. JSF Pegasus 189L, her son by Palermo, has been called by many the best I've ever raised. See for yourself Durham Nation weekend. If not then, Denver 2024.