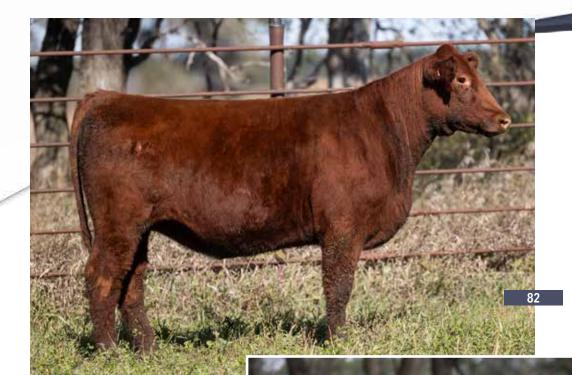

# **JSF SCARLET ROSE 51L**\*X4356415 | C | 2/26/2023 | RED | POLLED | JSF 51L

**ASH VALLEY RIGHT CHOICE 8794** 

WISE'S SCARLET ROSE 120

ASH VALLEY RIGHT CHOICE 3212 ASH VALLEY OKIE 4824 JAKE'S REINCARNATION 228Y JSF SCARLETT 136G

Elite. If I was going to start a Shorthorn herd tomorrow, I'd buy 51L.

CONSIGNED BY: JUNGELS SHORTHORN FARM

-1.2 35 55 29 46.83 118.17 46.13

FLUSH
JSF CHOCOLATE DIAMOND 118D ET
\*X4307478 | C | 3/11/2016 | RED | POLLED | JSF 118D