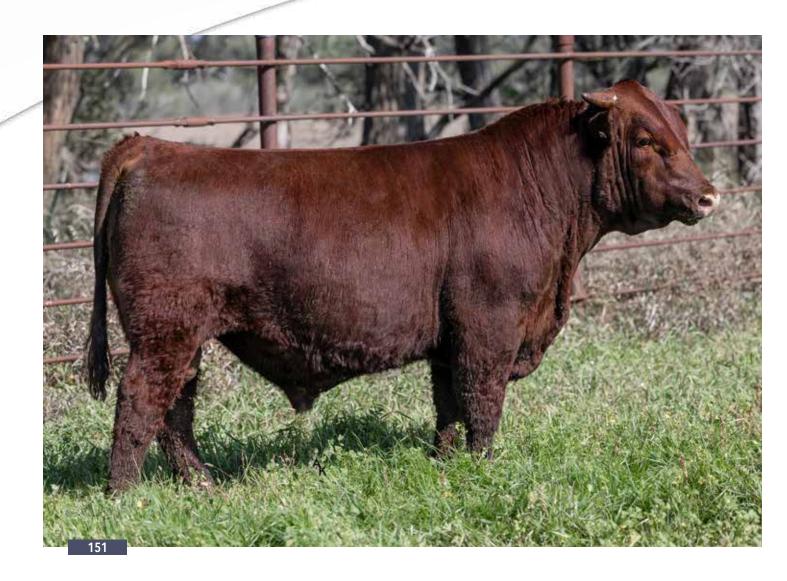

CONSIGNED BY: PEARL VALLEY SHORTHORNS

LOT 31A

JSF/LK MARVEL 173C

# **PVSS HOT MARVEL**

\*S4273456 | C | 3/8/2018 | R/W | SCURRED | PVSS 94F

**SHADYBROOK HOT SHOT 88A** 

FREE K-KIM HOT COMMODITY SBF VERONICA 92Y

.

LEVELDALE RIGHTEOUS 084 ET GAL MISS MARVEL 978 BW 1.3 WW 52 YW 80 MK 31 \$CEZ 31.81 \$BMI 130.68 \$F 52.23

Ultrasound examined safe, due approximately March 1st, 2024 to ACC Jim Ream 71.

94F was a member of the 2019 Champion Pen of Heifers in Denver at the NWSS. All four of her progeny have sold in Kathryn. This mating to Jim Beam 71J is sure to be as good. This cow has never missed and is so easy to work with.