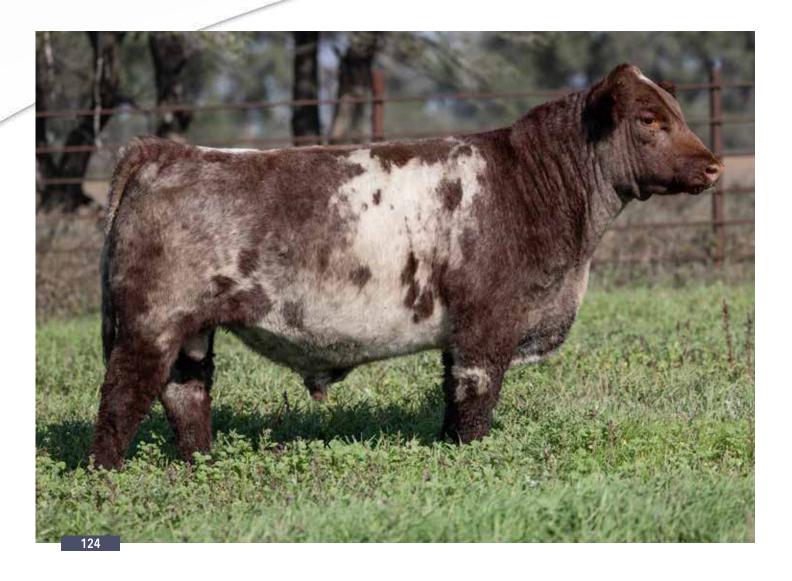

LOT 22

# **GCF MARGIE 308L**

\*X4360110 | C | 1/29/2023 | ROAN | POLLED | 308L

**JSF TIMES SQUARE 120G ET** 

**GCF MARGIE 101** 

SASKVALLEYTRADITION 106T KL GOLD ROSE GCF STERLING GCF MARGIE 905

Here's a heifer that has the look to compete and the maternal backing to be a good investment as a brood cow. I love the attractive look she has in her front third, while still having plenty of shape and mass. The Times Square cattle are rock solid, and her dam hasn't missed in her productive life, calving every year since 2013. 308L has a top-ranking \$BMI of 128.