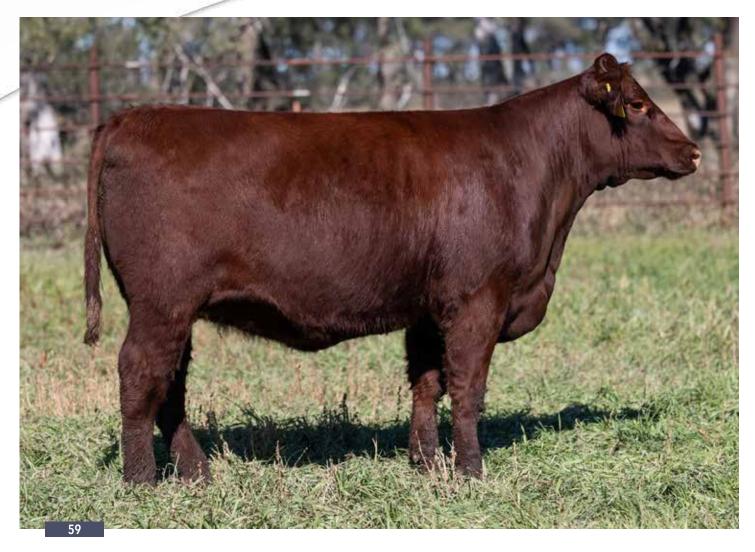

# THE POWER OF 1...451!

JSF Times Square 120G

JSF Big Ticket 131D

JSF Nasdaq 191D

JSF Goldenrod 57U

\*4338210 | C | 3/21/2022 | ROAN | HORNED | JSF 172K

**BAR N RIPPER 99A** 

JDMC REMEDY 34X

JSF ROAN ROSE 124C

JDMC ROCKSIE 55Y JAKE'S REINCARNATION 228Y JSF GOLD ROSE 95A ET

# Examined Safe. Due April 5th, 2024 to PLC Ember.

Her mother is likely the next descendant of 451 we flush. The resulting Ripper x Reincarnation x Ember meld is one that is incredibly intriguing.

JSF Mclintock 123K ET