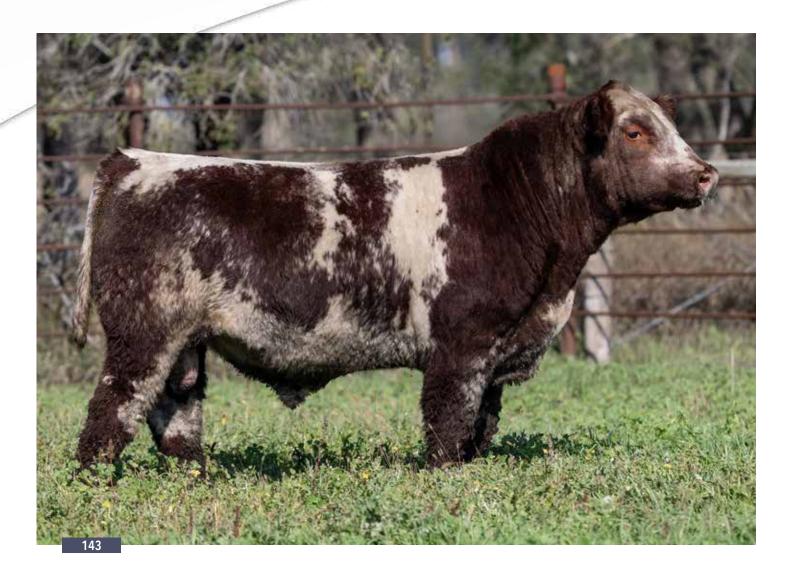

# PVSS CUMBERLAND 199L \*4356551 | C | 3/31/2023 | ROAN | HORNED | PVSS 199L

**BYLAND SNAP 9SC16** 

STUDER'S SNAPCHAT 22B JSF MELITA ROSEWOOD 117C LEVELDALE BOARDWALK 530C JSF CUMBERLAND 165D

1.4 49 75 20 39.04 121.26

**PVSS CUMBERLAND 194G ET** 

Show heifer! Going back to the many time champion JSF Cumberland 165D that we were fortunate to campaign. Beautiful long and clean neck that ties so smooth back into her shoulder. With her squared hip and soggy middle this heifer is just going to be cool. Love the roans.