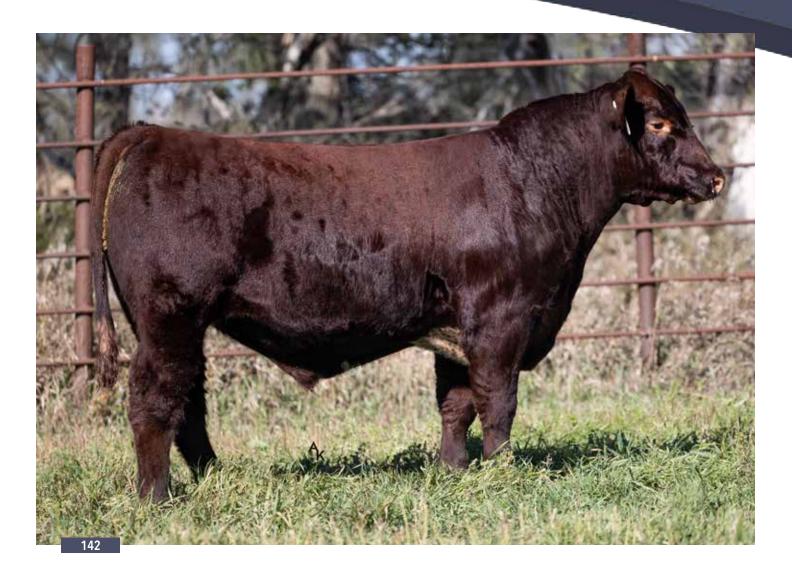

ROCKSTAR! Not only is this heifer sired by the internationally renowned Royalla Rockstar K274 but she happens to have a pretty awesome dam, JSF Miss Perfection 79B. When Derek offered embryos of this mating in the 2021 Durham Nation Sale I had to have them. We were lucky enough to get a couple heifers from this mating and offering I think the best of the two. This heifer came off pasture looking incredible. She will add valuable genetics to an operation. Future donor cow here.