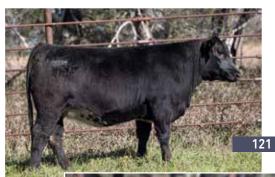

Byland Cash 1R086 Sire of Lots 5,5A,7,19,20

LOT 20

# JSF MEG 126L

\*X4356542 | C | 3/14/2023 | WHITE | POLLED | JSF 126L

**BYLAND CASH 1R086** 

JSF MEG 270F

BYLAND ROLEX 7RX69 BYLAND CINDY 7U122 JDMC BIG SKY 15X DSF MEG 60A BW 0.1 WW 59 YW 87 MK 27 \$CEZ 38.94 \$BMI 143.8 \$F 58.75 As some of you might know, I like saving the best for last. 126L might be. Also, a Meg. Every heifer her mother has raised has made this sale. About time to keep one. Guess that will wait til '24. Take advantage of the opportunity afforded.