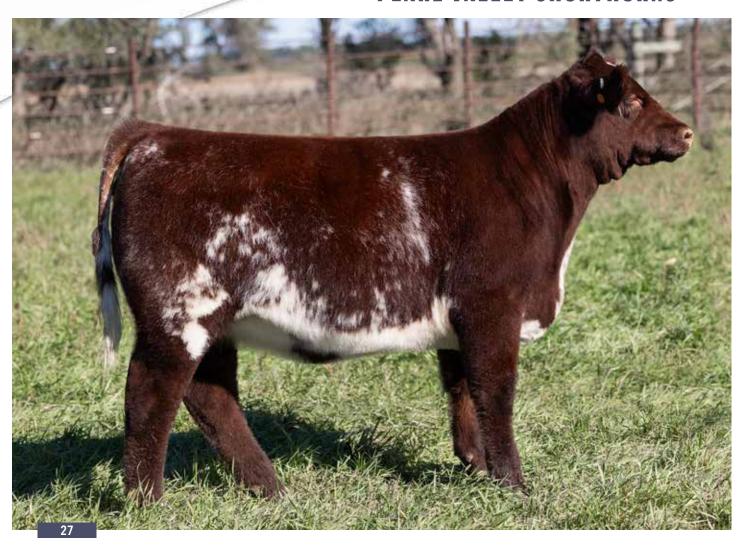

# PEARL VALLEY SHORTHORNS

LOT 27

# **PVSS PERFECTION 12L ET**

\*X4356375 | C | 2/10/2023 | ROAN | POLLED | L12

IMP ROYALLA ROCKSTAR K274

**JSF MISS PERFECTION 79B** 

ROYALLA OSTENTATIOUS G404 MARELLAN MITZI 8087L MAPLETON COLONEL GUS 71U KOLT AA RED PERFECTION 4Y

ROCKSTAR! Not only is this heifer sired by the internationally renowned Royalla Rockstar K274 but she happens to have a pretty awesome dam, JSF Miss Perfection 79B. When Derek offered embryos of this mating in the 2021 Durham Nation Sale I had to have them. We were lucky enough to get a couple heifers from this mating and offering I think the best of the two. This heifer came off pasture looking incredible. She will add valuable genetics to an operation. Future donor cow here.