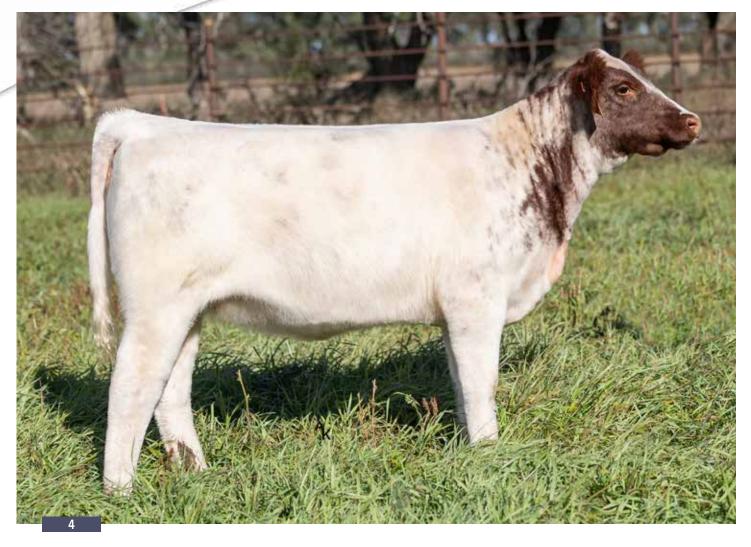

# THE MISS PERFECTION'S

Selling the right to one flush to take place on or prior to 6-1-24. Buyer pays all flush costs. Seller guarantees 6 transferrable embryos. She is averaging 9 embryos/flush.

1

# **JSF MISS PERFECTION 79B**

\*X4214592 | C | 3/23/2014 | ROAN | POLLED | 79B

**MAPLETON COLONEL GUS 71U** 

**KOLT AA RED PERFECTION 4Y** 

EIONMOR MR GUS 85C MAPLETON JULIE 636S SULL RED REWARD 9321 AA MISS PERFECTION 04P

JSF Pegasus 189L ET

The anomaly at JSF. No other cow here combines as much power, foot, and, front. Her production record, and, that of her first daughter, is impeccable. She has raised a pair of top selling sons in Polaris & Asteroid. She landed a daughter at the esteemed Paint Valley herd in OH. 2023 though...she becomes household. 2 daughters on this sale. One being the best bred female. The other, maybe the best heifer calf and lead lot from PVSS. Her Summit Choice ET lot for Smith Farms. Seems like a good run, right? Not done yet. JSF Pegasus 189L, her son by Palermo, has been called by many the best I've ever raised. See for yourself Durham Nation weekend. If not then, Denver 2024.