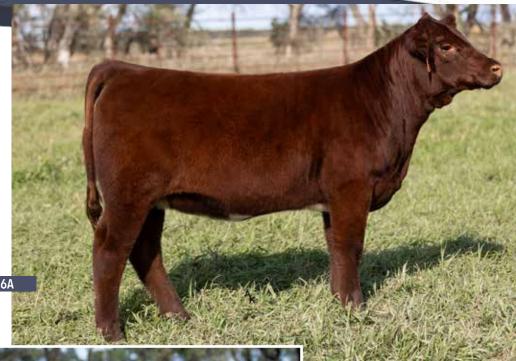

# THE MISS PERFECTION'S

Selling the right to one flush to take place on or prior to 6-1-24. Buyer pays all flush costs. Seller guarantees 6 transferrable embryos. She is averaging 9 embryos/flush.

1

# **JSF MISS PERFECTION 79B**

\*X4214592 | C | 3/23/2014 | ROAN | POLLED | 79B

**MAPLETON COLONEL GUS 71U** 

**KOLT AA RED PERFECTION 4Y** 

EIONMOR MR GUS 85C MAPLETON JULIE 636S SULL RED REWARD 9321 AA MISS PERFECTION 04P

JSF Pegasus 189L ET

The anomaly at JSF. No other cow here combines as much power, foot, and, front. Her production record, and, that of her first daughter, is impeccable. She has raised a pair of top selling sons in Polaris & Asteroid. She landed a daughter at the esteemed Paint Valley herd in OH. 2023 though...she becomes household. 2 daughters on this sale. One being the best bred female. The other, maybe the best heifer calf and lead lot from PVSS. Her Summit Choice ET lot for Smith Farms. Seems like a good run, right? Not done yet. JSF Pegasus 189L, her son by Palermo, has been called by many the best I've ever raised. See for yourself Durham Nation weekend. If not then, Denver 2024.