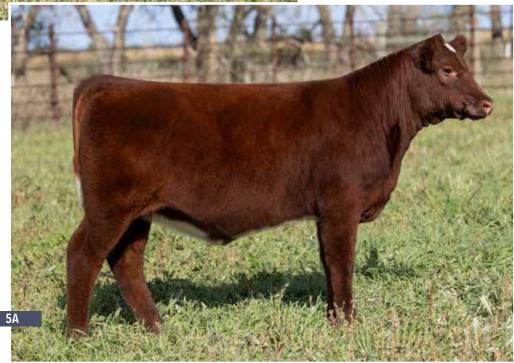

**JSF BROKER 157Z** 

KL GOLD ROSE

LEVELDALE RIGHTEOUS 084 ET KL QUEEN OF BEAUTY 152ND WAUKARU GOLD ELEMENT 156 KL DOUBLE ROSE

SELLING ONE PACKAGE OF FOUR CONVENTIONAL EMBRYOS

SIRE: JSF SPRINGSTEEN 183K ET

IMP ROYALLA ROCKSTAR K274 ND ORANGE BLOSSOM 36X3

DAM: JSF CHOCOLATE DIAMOND 118D ET

JSF BROKER 157Z KL GOLD ROSE

Selling the right to one flush to take place on or prior to 6-1-24. Buyer pays all flush costs. Seller guarantees 6 transferrable embryos. She is averaging 10 embryos per flush.

JSF Springsteen 183K ET

Sire of Lot 2B Embryos

Power in the blood. Her presence and that of her immortal dam rain down through the generations. My favorite cow on the ranch. The Dam of VanGogh, Abbey Road, and Scarlett 136G.