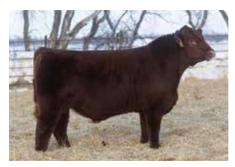

JSF Pegasus 189L ET

The anomaly at JSF. No other cow here combines as much power, foot, and, front. Her production record, and, that of her first daughter, is impeccable. She has raised a pair of top selling sons in Polaris & Asteroid. She landed a daughter at the esteemed Paint Valley herd in OH. 2023 though...she becomes household. 2 daughters on this sale. One being the best bred female. The other, maybe the best heifer calf and lead lot from PVSS. Her Summit Choice ET lot for Smith Farms. Seems like a good run, right? Not done yet. JSF Pegasus 189L, her son by Palermo, has been called by many the best I've ever raised. See for yourself Durham Nation weekend. If not then, Denver 2024.

1A JSF MISS PERFECTION 121K
\*X4338157 | C | 3/12/2022 | ROAN | POLLED | JSF 121K

**JSF OPTIMIZER 261D** 

**JSF MISS PERFECTION 79B** 

SASKVALLEY OPTIMAL 220Z LEVELDALE BLOSSOM 112Y MAPLETON COLONEL GUS 71U KOLT AA RED PERFECTION 4Y BW 3.8 WW 58 YW 86 MK 22 \$CEZ 17.11 \$BMI 117.82 \$F 55.6

# Examined safe. Due approximately April 1, 2024 to PLC Ember.

In our commitment to offer the best, we deliver with 121K. When she drops your next outcross future Herd Sire, or, lead Donor, whatever her value is determined to be on November 4th, triple it.