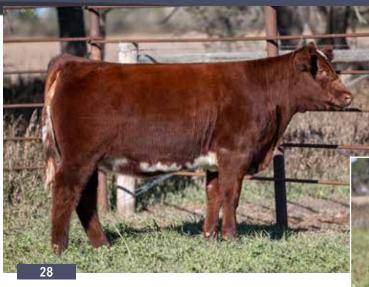

# **JSF SCARLET ROSE 51L**\*X4356415 | C | 2/26/2023 | RED | POLLED | JSF 51L

**ASH VALLEY RIGHT CHOICE 8794** 

WISE'S SCARLET ROSE 120

ASH VALLEY RIGHT CHOICE 3212 ASH VALLEY OKIE 4824 JAKE'S REINCARNATION 228Y JSF SCARLETT 136G

Elite. If I was going to start a Shorthorn herd tomorrow, I'd buy 51L.

CONSIGNED BY: JUNGELS SHORTHORN FARM

-1.2 35 55 29 46.83 118.17 46.13

FLUSH
JSF CHOCOLATE DIAMOND 118D ET
\*X4307478 | C | 3/11/2016 | RED | POLLED | JSF 118D