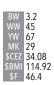

1A JSF MISS PERFECTION 121K
\*X4338157 | C | 3/12/2022 | ROAN | POLLED | JSF 121K

**JSF OPTIMIZER 261D** 

**JSF MISS PERFECTION 79B** 

SASKVALLEY OPTIMAL 220Z LEVELDALE BLOSSOM 112Y MAPLETON COLONEL GUS 71U KOLT AA RED PERFECTION 4Y BW 3.8 WW 58 YW 86 MK 22 \$CEZ 17.11 \$BMI 117.82 \$F 55.6