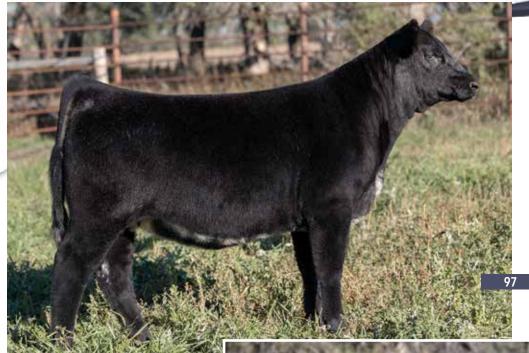

# JSF/LK SUZY 162L

\*X4356606 | C | 3/22/2023 | ROAN | POLLED | JSF 162L

GCF JW 101J

JSF JOSEY WALES 126E

JSF RODEO LADY 91B

SBR SUZY 665D

JSF GOLDENROD 57U
SBR SUZY 624

BW 1.4 WW 45 YW 68 MK 26 \$CEZ 27.89 \$BMI 112.46 \$F 49.61

The first JW to sell and she is LIT. This gal is flat stealthy on the move. First heifer Preston sent a picture of after being clipped. I know what that means.

CONSIGNED BY: JUNGELS SHORTHORN FARM & FOSS