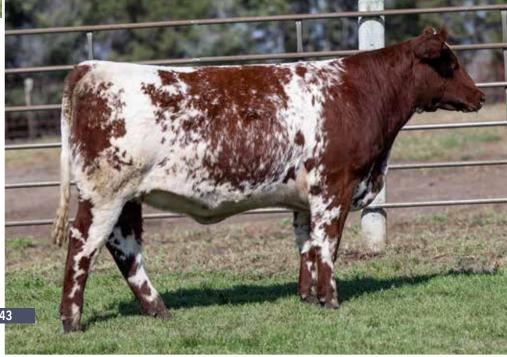

# **JSF SCARLET ROSE 51L**\*X4356415 | C | 2/26/2023 | RED | POLLED | JSF 51L

**ASH VALLEY RIGHT CHOICE 8794** 

WISE'S SCARLET ROSE 120

ASH VALLEY RIGHT CHOICE 3212 ASH VALLEY OKIE 4824 JAKE'S REINCARNATION 228Y JSF SCARLETT 136G

Elite. If I was going to start a Shorthorn herd tomorrow, I'd buy 51L.

CONSIGNED BY: JUNGELS SHORTHORN FARM

-1.2 35 55 29 46.83 118.17 46.13

FLUSH
JSF CHOCOLATE DIAMOND 118D ET
\*X4307478 | C | 3/11/2016 | RED | POLLED | JSF 118D