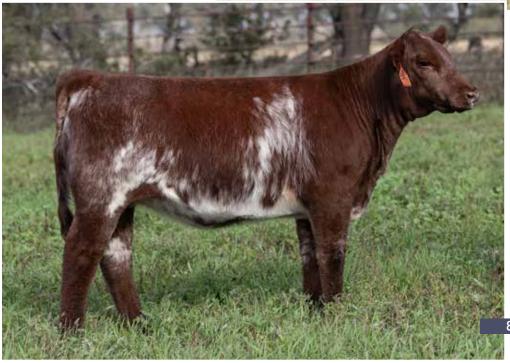

# **JSF SCARLET ROSE 51L**\*X4356415 | C | 2/26/2023 | RED | POLLED | JSF 51L

**ASH VALLEY RIGHT CHOICE 8794** 

WISE'S SCARLET ROSE 120

ASH VALLEY RIGHT CHOICE 3212 ASH VALLEY OKIE 4824 JAKE'S REINCARNATION 228Y JSF SCARLETT 136G

Elite. If I was going to start a Shorthorn herd tomorrow, I'd buy 51L.

CONSIGNED BY: JUNGELS SHORTHORN FARM

-1.2 35 55 29 46.83 118.17 46.13

FLUSH
JSF CHOCOLATE DIAMOND 118D ET
\*X4307478 | C | 3/11/2016 | RED | POLLED | JSF 118D