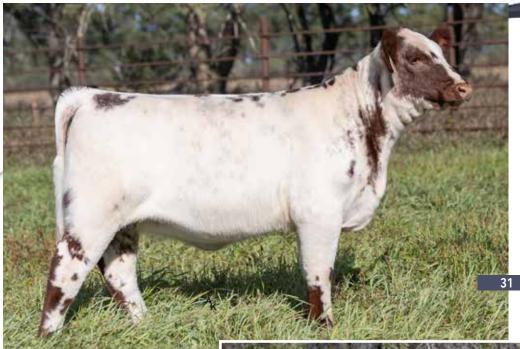

# THE MISS PERFECTION'S

Selling the right to one flush to take place on or prior to 6-1-24. Buyer pays all flush costs. Seller guarantees 6 transferrable embryos. She is averaging 9 embryos/flush.

1

# **JSF MISS PERFECTION 79B**

\*X4214592 | C | 3/23/2014 | ROAN | POLLED | 79B

**MAPLETON COLONEL GUS 71U** 

**KOLT AA RED PERFECTION 4Y** 

EIONMOR MR GUS 85C MAPLETON JULIE 636S SULL RED REWARD 9321 AA MISS PERFECTION 04P

JSF Pegasus 189L ET

The anomaly at JSF. No other cow here combines as much power, foot, and, front. Her production record, and, that of her first daughter, is impeccable. She has raised a pair of top selling sons in Polaris & Asteroid. She landed a daughter at the esteemed Paint Valley herd in OH. 2023 though...she becomes household. 2 daughters on this sale. One being the best bred female. The other, maybe the best heifer calf and lead lot from PVSS. Her Summit Choice ET lot for Smith Farms. Seems like a good run, right? Not done yet. JSF Pegasus 189L, her son by Palermo, has been called by many the best I've ever raised. See for yourself Durham Nation weekend. If not then, Denver 2024.