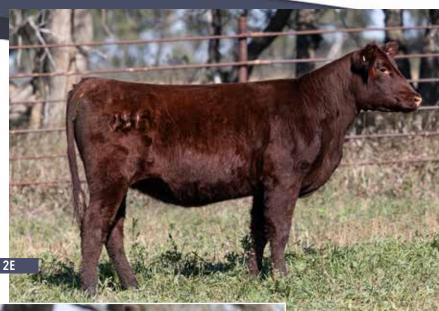

# **JSF SCARLET ROSE 51L**\*X4356415 | C | 2/26/2023 | RED | POLLED | JSF 51L

**ASH VALLEY RIGHT CHOICE 8794** 

WISE'S SCARLET ROSE 120

ASH VALLEY RIGHT CHOICE 3212 ASH VALLEY OKIE 4824 JAKE'S REINCARNATION 228Y JSF SCARLETT 136G

Elite. If I was going to start a Shorthorn herd tomorrow, I'd buy 51L.

CONSIGNED BY: JUNGELS SHORTHORN FARM

-1.2 35 55 29 46.83 118.17 46.13

FLUSH
JSF CHOCOLATE DIAMOND 118D ET
\*X4307478 | C | 3/11/2016 | RED | POLLED | JSF 118D

**JSF BROKER 157Z** 

KL GOLD ROSE

LEVELDALE RIGHTEOUS 084 ET KL QUEEN OF BEAUTY 152ND WAUKARU GOLD ELEMENT 156 KL DOUBLE ROSE

SELLING ONE PACKAGE OF FOUR CONVENTIONAL EMBRYOS

SIRE: JSF SPRINGSTEEN 183K ET

IMP ROYALLA ROCKSTAR K274 ND ORANGE BLOSSOM 36X3

DAM: JSF CHOCOLATE DIAMOND 118D ET

JSF BROKER 157Z KL GOLD ROSE

Selling the right to one flush to take place on or prior to 6-1-24. Buyer pays all flush costs. Seller guarantees 6 transferrable embryos. She is averaging 10 embryos per flush.