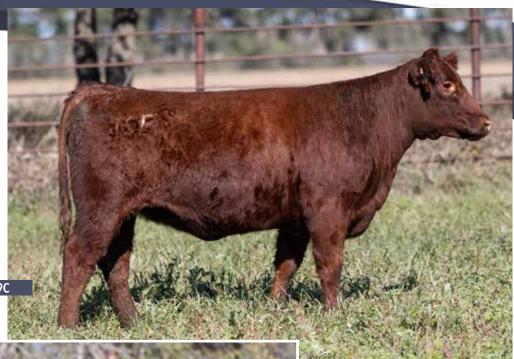

# **JSF SCARLET ROSE 51L**\*X4356415 | C | 2/26/2023 | RED | POLLED | JSF 51L

**ASH VALLEY RIGHT CHOICE 8794** 

WISE'S SCARLET ROSE 120

ASH VALLEY RIGHT CHOICE 3212 ASH VALLEY OKIE 4824 JAKE'S REINCARNATION 228Y JSF SCARLETT 136G

Elite. If I was going to start a Shorthorn herd tomorrow, I'd buy 51L.

CONSIGNED BY: JUNGELS SHORTHORN FARM

-1.2 35 55 29 46.83 118.17 46.13

FLUSH
JSF CHOCOLATE DIAMOND 118D ET
\*X4307478 | C | 3/11/2016 | RED | POLLED | JSF 118D