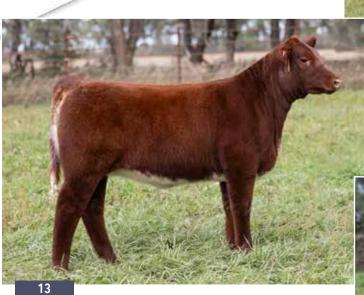

# THE ROSE'S

# **JSF SCARLET ROSE 51L**\*X4356415 | C | 2/26/2023 | RED | POLLED | JSF 51L

**ASH VALLEY RIGHT CHOICE 8794** 

WISE'S SCARLET ROSE 120

ASH VALLEY RIGHT CHOICE 3212 ASH VALLEY OKIE 4824 JAKE'S REINCARNATION 228Y JSF SCARLETT 136G

Elite. If I was going to start a Shorthorn herd tomorrow, I'd buy 51L.

CONSIGNED BY: JUNGELS SHORTHORN FARM

-1.2 35 55 29 46.83 118.17 46.13

FLUSH
JSF CHOCOLATE DIAMOND 118D ET
\*X4307478 | C | 3/11/2016 | RED | POLLED | JSF 118D