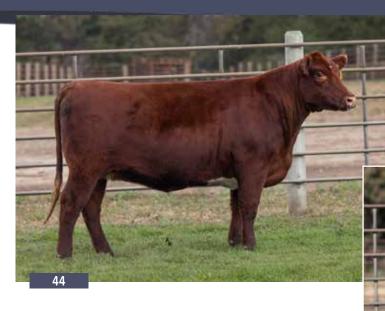

Elite. If I was going to start a Shorthorn herd tomorrow, I'd buy 51L.

CONSIGNED BY: JUNGELS SHORTHORN FARM

-1.2 35 55 29 46.83 118.17 46.13

FLUSH
JSF CHOCOLATE DIAMOND 118D ET
\*X4307478 | C | 3/11/2016 | RED | POLLED | JSF 118D

**JSF BROKER 157Z** 

KL GOLD ROSE

LEVELDALE RIGHTEOUS 084 ET KL QUEEN OF BEAUTY 152ND WAUKARU GOLD ELEMENT 156 KL DOUBLE ROSE

SELLING ONE PACKAGE OF FOUR CONVENTIONAL EMBRYOS

SIRE: JSF SPRINGSTEEN 183K ET

IMP ROYALLA ROCKSTAR K274 ND ORANGE BLOSSOM 36X3

DAM: JSF CHOCOLATE DIAMOND 118D ET

JSF BROKER 157Z KL GOLD ROSE

Selling the right to one flush to take place on or prior to 6-1-24. Buyer pays all flush costs. Seller guarantees 6 transferrable embryos. She is averaging 10 embryos per flush.