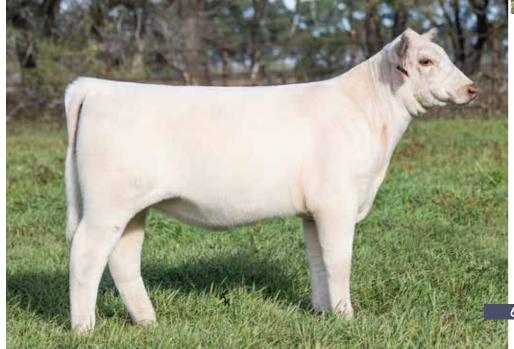

1A JSF MISS PERFECTION 121K
\*X4338157 | C | 3/12/2022 | ROAN | POLLED | JSF 121K

**JSF OPTIMIZER 261D** 

**JSF MISS PERFECTION 79B** 

SASKVALLEY OPTIMAL 220Z LEVELDALE BLOSSOM 112Y MAPLETON COLONEL GUS 71U KOLT AA RED PERFECTION 4Y BW 3.8 WW 58 YW 86 MK 22 \$CEZ 17.11 \$BMI 117.82 \$F 55.6

# Examined safe. Due approximately April 1, 2024 to PLC Ember.

In our commitment to offer the best, we deliver with 121K. When she drops your next outcross future Herd Sire, or, lead Donor, whatever her value is determined to be on November 4th, triple it.