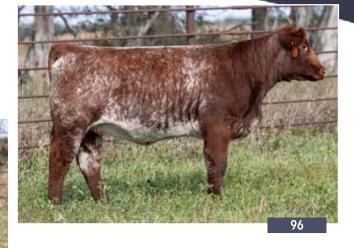

# THE JW

LOT 1

# JSF/LK SUZY 162L

\*X4356606 | C | 3/22/2023 | ROAN | POLLED | JSF 162L

GCF JW 101J

JSF JOSEY WALES 126E

JSF RODEO LADY 91B

SBR SUZY 665D

JSF GOLDENROD 57U
SBR SUZY 624

BW 1.4 WW 45 YW 68 MK 26 \$CEZ 27.89 \$BMI 112.46 \$F 49.61

The first JW to sell and she is LIT. This gal is flat stealthy on the move. First heifer Preston sent a picture of after being clipped. I know what that means.

CONSIGNED BY: JUNGELS SHORTHORN FARM & FOSS