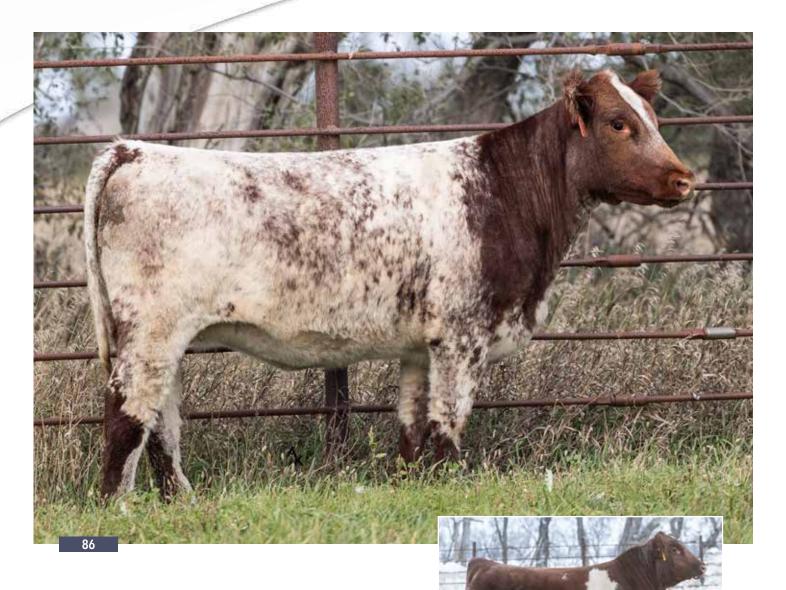

# THE ROSE'S

# **JSF SCARLET ROSE 51L**\*X4356415 | C | 2/26/2023 | RED | POLLED | JSF 51L

**ASH VALLEY RIGHT CHOICE 8794** 

WISE'S SCARLET ROSE 120

ASH VALLEY RIGHT CHOICE 3212 ASH VALLEY OKIE 4824 JAKE'S REINCARNATION 228Y JSF SCARLETT 136G

Elite. If I was going to start a Shorthorn herd tomorrow, I'd buy 51L.

CONSIGNED BY: JUNGELS SHORTHORN FARM

-1.2 35 55 29 46.83 118.17 46.13

FLUSH
JSF CHOCOLATE DIAMOND 118D ET
\*X4307478 | C | 3/11/2016 | RED | POLLED | JSF 118D