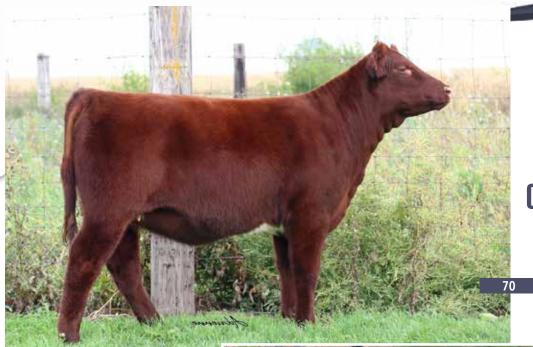

# THE PRINCESS'S

**JSF PRINCESS 116L** 

\*X4356534 | C | 3/12/2023 | RWM | POLLED | JSF 116L

**BYLAND CASH 1R086** 

**JSF PRINCESS 177H** 

**BYLAND ROLEX 7RX69 BYLAND CINDY 7U122** JSF OPTIMIZER 261D JSF PRINCESS 93B

# **CHOICE LOT**

Perhaps the lot I'm most proud of on the whole sale. A direct daughter of a fantastic coming 10 year old cow, and, her granddaughter. Colored near identical. Her granddaughter has a tick more shape with the shot of 261D in there. Study the production of 93B and follow it through. Pair of excellent heifers here.

Take your pick, or, double down sale day and own the family. I would.