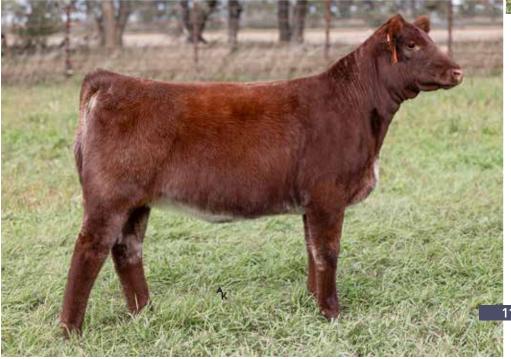

# THE ROSE'S

# **JSF SCARLET ROSE 51L**\*X4356415 | C | 2/26/2023 | RED | POLLED | JSF 51L

**ASH VALLEY RIGHT CHOICE 8794** 

WISE'S SCARLET ROSE 120

ASH VALLEY RIGHT CHOICE 3212 ASH VALLEY OKIE 4824 JAKE'S REINCARNATION 228Y JSF SCARLETT 136G

Elite. If I was going to start a Shorthorn herd tomorrow, I'd buy 51L.

CONSIGNED BY: JUNGELS SHORTHORN FARM

-1.2 35 55 29 46.83 118.17 46.13

FLUSH
JSF CHOCOLATE DIAMOND 118D ET
\*X4307478 | C | 3/11/2016 | RED | POLLED | JSF 118D