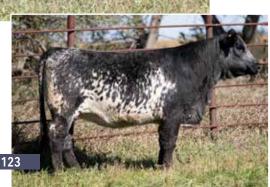

# **GREG CRAWFORD FAMILY SHORTHORNS**

LOT 21

# **GCF CINDY 313L**

\*\$4360113 | C | 2/25/2023 | ROAN | SCURRED | 313L

JSF SKYFALL 135E

JDMC BIG SKY 15X JSF ADELAIDE 126Y

**BYLAND CINDY BEAUTY 9SC12** 

STUDER'S SNAPCHAT 22B
BYLAND CINDY BEAUTY 5RX82

BW 4.7 WW 60 YW 89 MK 18 \$CEZ 11.25 \$BMI 115.78 \$F 56.81 It's hard to write a better pedigree for cow power than 313L's. The Cindy Beautys are some of the best producing females across the breed. She is bold ribbed and correct in her skeleton. I believe this is the kind of heifer you will like on sale day and love her even more when she gets into production. Top of the breed ranking for growth EPDs complete the package.