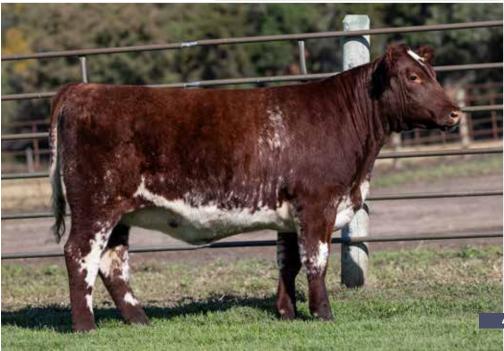

# **JSF MISS PERFECTION 79B**

\*X4214592 | C | 3/23/2014 | ROAN | POLLED | 79B

**MAPLETON COLONEL GUS 71U** 

**KOLT AA RED PERFECTION 4Y** 

EIONMOR MR GUS 85C MAPLETON JULIE 636S SULL RED REWARD 9321 AA MISS PERFECTION 04P

JSF Pegasus 189L ET

The anomaly at JSF. No other cow here combines as much power, foot, and, front. Her production record, and, that of her first daughter, is impeccable. She has raised a pair of top selling sons in Polaris & Asteroid. She landed a daughter at the esteemed Paint Valley herd in OH. 2023 though...she becomes household. 2 daughters on this sale. One being the best bred female. The other, maybe the best heifer calf and lead lot from PVSS. Her Summit Choice ET lot for Smith Farms. Seems like a good run, right? Not done yet. JSF Pegasus 189L, her son by Palermo, has been called by many the best I've ever raised. See for yourself Durham Nation weekend. If not then, Denver 2024.