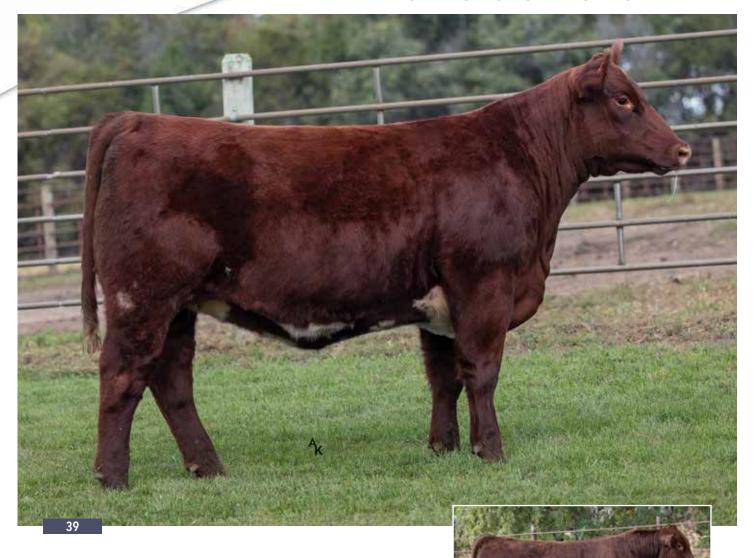

# **JSF SCARLET ROSE 51L**\*X4356415 | C | 2/26/2023 | RED | POLLED | JSF 51L

**ASH VALLEY RIGHT CHOICE 8794** 

WISE'S SCARLET ROSE 120

ASH VALLEY RIGHT CHOICE 3212 ASH VALLEY OKIE 4824 JAKE'S REINCARNATION 228Y JSF SCARLETT 136G

Elite. If I was going to start a Shorthorn herd tomorrow, I'd buy 51L.

CONSIGNED BY: JUNGELS SHORTHORN FARM

-1.2 35 55 29 46.83 118.17 46.13

FLUSH
JSF CHOCOLATE DIAMOND 118D ET
\*X4307478 | C | 3/11/2016 | RED | POLLED | JSF 118D