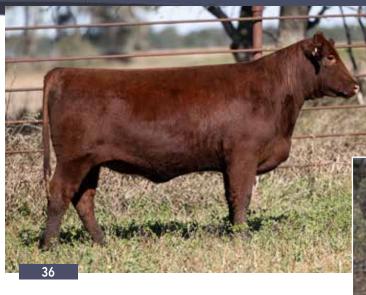

# **JSF SCARLET ROSE 51L**\*X4356415 | C | 2/26/2023 | RED | POLLED | JSF 51L

**ASH VALLEY RIGHT CHOICE 8794** 

WISE'S SCARLET ROSE 120

ASH VALLEY RIGHT CHOICE 3212 ASH VALLEY OKIE 4824 JAKE'S REINCARNATION 228Y JSF SCARLETT 136G

Elite. If I was going to start a Shorthorn herd tomorrow, I'd buy 51L.

CONSIGNED BY: JUNGELS SHORTHORN FARM

-1.2 35 55 29 46.83 118.17 46.13

FLUSH
JSF CHOCOLATE DIAMOND 118D ET
\*X4307478 | C | 3/11/2016 | RED | POLLED | JSF 118D