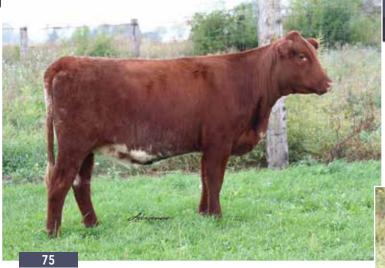

Take your pick, or, double down sale day and own the family. I would.

# THE MARIGOLD MARIA'S

LOT

# JSF MARIGOLD MARIA 56L

\*X4356419 | C | 2/27/2023 | WHITE | POLLED | JSF 56L

**BYLAND RANGE OFFICER 4M15** 

JSF MARIGOLD MARIA 173J

JSF MCCOY 39Z BYLAND ELLEN 2G60 BELL M FOREMAN 30A JSF MARIGOLD MARIA 146D BW -1.6 WW 40 YW 58 MK 26 \$CEZ 51.4 \$BMI 135.07 \$F 49.25 10T **6**A

# JSF MARIGOLD MARIA 78L

X4356438 | C | 3/3/2023 | RED | POLLED | JSF 78L

GILMAN'S CLOUT 45H ET

**JSF MARIGOLD MARIA 24F** 

CROOKED POST STOCKMAN 4Z JSF RUBY 46Y JDMC BIG SKY 15X JSF MARIGOLD MARIA 78B ET

Uniquely pedigreed, high quality heifers from the Marigold Maria tribe. 56L's dam is as good a first calf heifer as you could make one. 78L's maternal half sib topped this sale last fall. Herd builders here.