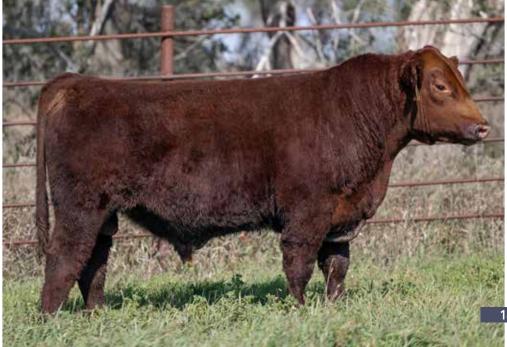

Tsunami, she doesn't miss.

Turned 10 this spring, raised one of our heaviest heifers, and, was long bred to Cash at Preg Check. Just like it should be.

X4338465 | B | 4/10/2022 | ROAN | POLLED | JSF 248K

**MURIDALE DUMBLEDORE 109Z** 

SASKVALLEY BONANZA 219M MURIDALE MISS MOLLY 70U

**JSF DEE 67A ET** 

**BYLAND AXIS 1D85** SBR DEE 232

> WW: 725 YW: 1107 Dam Age:10

51 72

18.03

103.5

CONSIGNED BY: JUNGELS SHORTHORN FARM

148

### **JSF OPTIMAL 243K**

\*X4338357 | B | 4/9/2022 | RED | POLLED | JSF 243K

JSF OPTIMIZER 261D

SASKVALLEY OPTIMAL 220Z LEVELDALE BLOSSOM 112Y

**JSF PRINCESS 249F** 

JDMC BIG SKY 15X

**JSF PRINCESS 212Y** 

83 56.88

58

This bull very closely resembles 241K and at times we mix them up. Stout, stud, Herd Bull here.

BW: 87 WW: 696 YW: 1070 Dam Age: 5





# 149 CARGO'S BATTLEFRONT 293K

\*XDR4349636 | B | 4/26/2022 | RED | POLLED | 293K

JSF BATTLEFRONT 129C ET

JSF BROKER 157Z MR ADELAIDE 68K

WW 43 YW 71 MK 23 \$CEZ 45.5 \$BMI 101 \$F 50.59

PRESSER SEARS 3053

Suitable for Heifers.

This Durham Red bull of Preston's has really come into his own. If you need one to go make great females, and, raise those pounds heavy steers, take a long look at 293K!

BW: 82 WW: 684 YW: 1105 Dam Age: 10

CONSIGNED BY: CARGO STOCK FARM

<u>150</u>

#### **JSF BATTLEFIELD 706**

\*X4347747 | B | 4/15/2022 | RED | POLLED | 445

JSF BATTLEGROUND 90H

JSF BATTLEFRONT 129C ET JSF MARVEL 80W

KAFKA CAM 306C

JDMC PROFIT MAKER 12Z ET TR DARCI FR 164 WW 51 YW 76 MK 25 \$CEZ 26.25 \$BMI 126.80 \$F 52.77

Suitable for Heifers.

Long spined, smooth made, calving ea