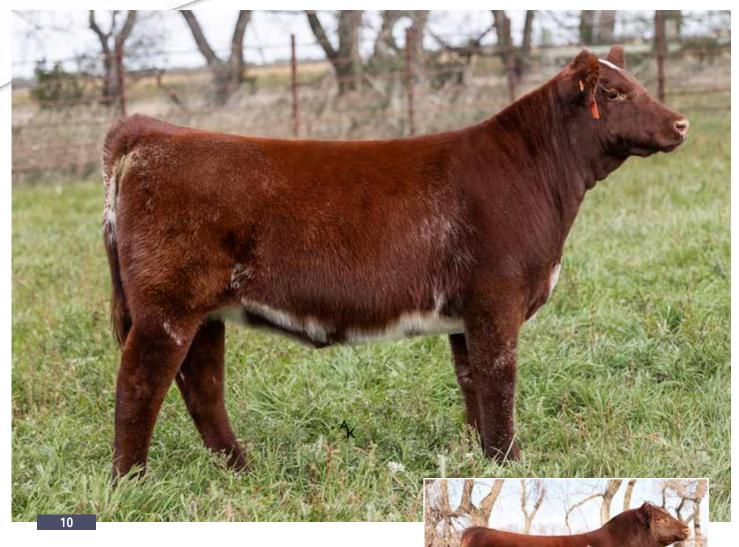

# **JSF CASSANDRIA 207L**

\*X4356649 | C | 4/3/2023 | ROAN | POLLED | JSF 207L

**DEERHORN DURANGO 903G** 

PROSPECT HILL ALARADO 33A DEERHORN 405P LADY 21C

JSF CASSANDRIA 38B

JSF NAVIGATOR T2 X ET JSF CASSANDRIA 119Y WW 34 YW 49 MK 23 \$CEZ 43.86 \$BMI 111.34 \$F 44.58

This heifer has been a standout all her days. Her dam has raised Herd Bulls for Mulberry Lane and the Stark Family in MN. Her last years heifer calf was selected by Jeff Stangeland. Faye Smith grabbed her lot 1 Ember heifer back in 2019. Daryl Kemnitz the year prior. Notice a pattern here? Tie into a heifer that can not only show, but, be your next donor. #JSF.