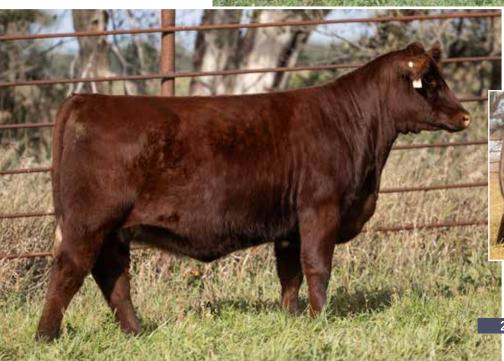

# **JSF SCARLET ROSE 51L**\*X4356415 | C | 2/26/2023 | RED | POLLED | JSF 51L

**ASH VALLEY RIGHT CHOICE 8794** 

WISE'S SCARLET ROSE 120

ASH VALLEY RIGHT CHOICE 3212 ASH VALLEY OKIE 4824 JAKE'S REINCARNATION 228Y JSF SCARLETT 136G

Elite. If I was going to start a Shorthorn herd tomorrow, I'd buy 51L.

CONSIGNED BY: JUNGELS SHORTHORN FARM

-1.2 35 55 29 46.83 118.17 46.13

FLUSH
JSF CHOCOLATE DIAMOND 118D ET
\*X4307478 | C | 3/11/2016 | RED | POLLED | JSF 118D

JSF Springsteen 183K ET

Sire of Lot 2B Embryos

Power in the blood. Her presence and that of her immortal dam rain down through the generations. My favorite cow on the ranch. The Dam of VanGogh, Abbey Road, and Scarlett 136G.