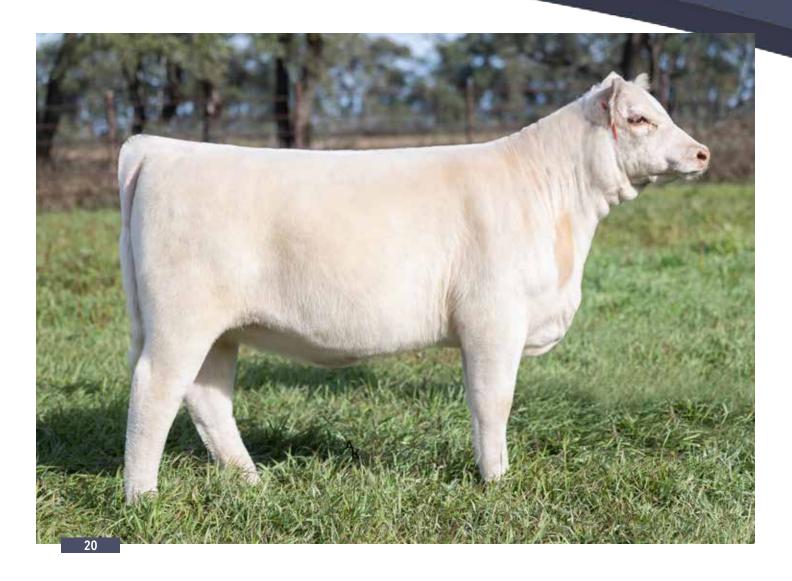

# **GCF CINDY 313L**

\*\$4360113 | C | 2/25/2023 | ROAN | SCURRED | 313L

JSF SKYFALL 135E

JDMC BIG SKY 15X JSF ADELAIDE 126Y

**BYLAND CINDY BEAUTY 9SC12** 

STUDER'S SNAPCHAT 22B
BYLAND CINDY BEAUTY 5RX82

BW 4.7 WW 60 YW 89 MK 18 \$CEZ 11.25 \$BMI 115.78 \$F 56.81 It's hard to write a better pedigree for cow power than 313L's. The Cindy Beautys are some of the best producing females across the breed. She is bold ribbed and correct in her skeleton. I believe this is the kind of heifer you will like on sale day and love her even more when she gets into production. Top of the breed ranking for growth EPDs complete the package.