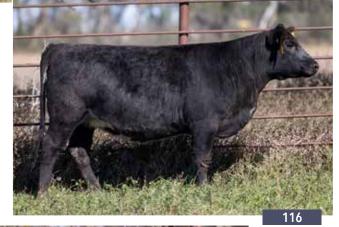

# **JSF SCARLET ROSE 51L**\*X4356415 | C | 2/26/2023 | RED | POLLED | JSF 51L

**ASH VALLEY RIGHT CHOICE 8794** 

WISE'S SCARLET ROSE 120

ASH VALLEY RIGHT CHOICE 3212 ASH VALLEY OKIE 4824 JAKE'S REINCARNATION 228Y JSF SCARLETT 136G

Elite. If I was going to start a Shorthorn herd tomorrow, I'd buy 51L.

CONSIGNED BY: JUNGELS SHORTHORN FARM

-1.2 35 55 29 46.83 118.17 46.13

FLUSH
JSF CHOCOLATE DIAMOND 118D ET
\*X4307478 | C | 3/11/2016 | RED | POLLED | JSF 118D

JSF Springsteen 183K ET

Sire of Lot 2B Embryos

Power in the blood. Her presence and that of her immortal dam rain down through the generations. My favorite cow on the ranch. The Dam of VanGogh, Abbey Road, and Scarlett 136G.