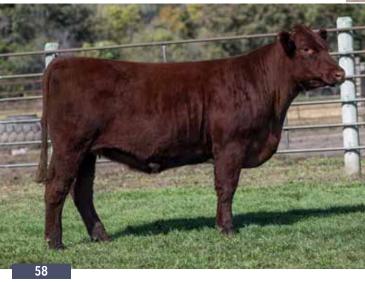

# THE MISS PERFECTION'S

Selling the right to one flush to take place on or prior to 6-1-24. Buyer pays all flush costs. Seller guarantees 6 transferrable embryos. She is averaging 9 embryos/flush.

1

# **JSF MISS PERFECTION 79B**

\*X4214592 | C | 3/23/2014 | ROAN | POLLED | 79B

**MAPLETON COLONEL GUS 71U** 

**KOLT AA RED PERFECTION 4Y** 

EIONMOR MR GUS 85C MAPLETON JULIE 636S SULL RED REWARD 9321 AA MISS PERFECTION 04P

JSF Pegasus 189L ET

The anomaly at JSF. No other cow here combines as much power, foot, and, front. Her production record, and, that of her first daughter, is impeccable. She has raised a pair of top selling sons in Polaris & Asteroid. She landed a daughter at the esteemed Paint Valley herd in OH. 2023 though...she becomes household. 2 daughters on this sale. One being the best bred female. The other, maybe the best heifer calf and lead lot from PVSS. Her Summit Choice ET lot for Smith Farms. Seems like a good run, right? Not done yet. JSF Pegasus 189L, her son by Palermo, has been called by many the best I've ever raised. See for yourself Durham Nation weekend. If not then, Denver 2024.