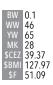

# THE ROSE'S

# **JSF SCARLET ROSE 51L**\*X4356415 | C | 2/26/2023 | RED | POLLED | JSF 51L

**ASH VALLEY RIGHT CHOICE 8794** 

WISE'S SCARLET ROSE 120

ASH VALLEY RIGHT CHOICE 3212 ASH VALLEY OKIE 4824 JAKE'S REINCARNATION 228Y JSF SCARLETT 136G

Elite. If I was going to start a Shorthorn herd tomorrow, I'd buy 51L.

CONSIGNED BY: JUNGELS SHORTHORN FARM

-1.2 35 55 29 46.83 118.17 46.13

FLUSH
JSF CHOCOLATE DIAMOND 118D ET
\*X4307478 | C | 3/11/2016 | RED | POLLED | JSF 118D