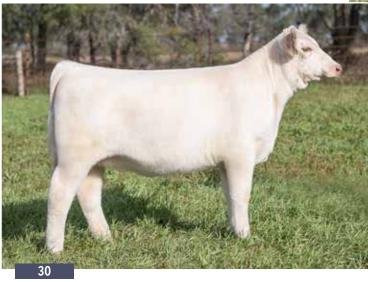

# **JSF MISS PERFECTION 79B**

\*X4214592 | C | 3/23/2014 | ROAN | POLLED | 79B

**MAPLETON COLONEL GUS 71U** 

**KOLT AA RED PERFECTION 4Y** 

EIONMOR MR GUS 85C MAPLETON JULIE 636S SULL RED REWARD 9321 AA MISS PERFECTION 04P

JSF Pegasus 189L ET

The anomaly at JSF. No other cow here combines as much power, foot, and, front. Her production record, and, that of her first daughter, is impeccable. She has raised a pair of top selling sons in Polaris & Asteroid. She landed a daughter at the esteemed Paint Valley herd in OH. 2023 though...she becomes household. 2 daughters on this sale. One being the best bred female. The other, maybe the best heifer calf and lead lot from PVSS. Her Summit Choice ET lot for Smith Farms. Seems like a good run, right? Not done yet. JSF Pegasus 189L, her son by Palermo, has been called by many the best I've ever raised. See for yourself Durham Nation weekend. If not then, Denver 2024.