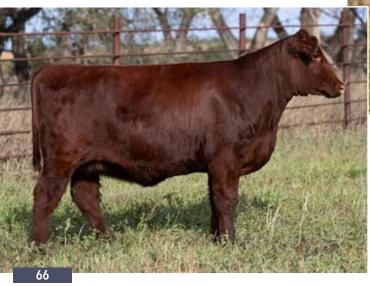

# **JSF ROAN BELLE 27L**

\*XAR4356396 | C | 2/18/2023 | ROAN | POLLED | JSF 27L

JSF MANHATTAN 194J ET

**JSF WHITE BELLE 146J** 

JSF TIMES SOUARE 120G ET ND ORANGE BLOSSOM 26X3 JAKE'S REINCARNATION 228Y JSF ROAN BELLE 141B

| BW    | -0.1   |
|-------|--------|
| WW    | 52     |
| YW    | 72     |
| MK    | 28     |
| \$CEZ | 28.38  |
| \$BMI | 132.62 |
| \$F   | 55.4   |

The only Manhattan heifer calf to sell on Durham Nation and she is a STINGER. If you are looking for one to show and go on to make a foundation female, own 27L sale day.