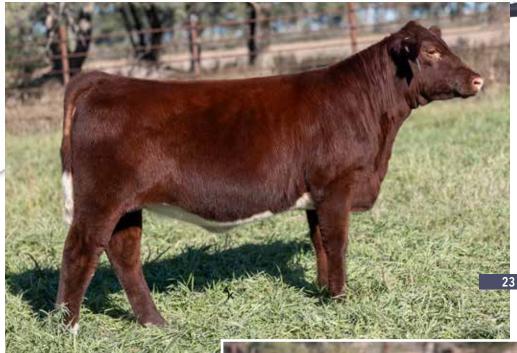

# THE ROSE'S

# **JSF SCARLET ROSE 51L**\*X4356415 | C | 2/26/2023 | RED | POLLED | JSF 51L

**ASH VALLEY RIGHT CHOICE 8794** 

WISE'S SCARLET ROSE 120

ASH VALLEY RIGHT CHOICE 3212 ASH VALLEY OKIE 4824 JAKE'S REINCARNATION 228Y JSF SCARLETT 136G

Elite. If I was going to start a Shorthorn herd tomorrow, I'd buy 51L.

CONSIGNED BY: JUNGELS SHORTHORN FARM

-1.2 35 55 29 46.83 118.17 46.13

FLUSH
JSF CHOCOLATE DIAMOND 118D ET
\*X4307478 | C | 3/11/2016 | RED | POLLED | JSF 118D