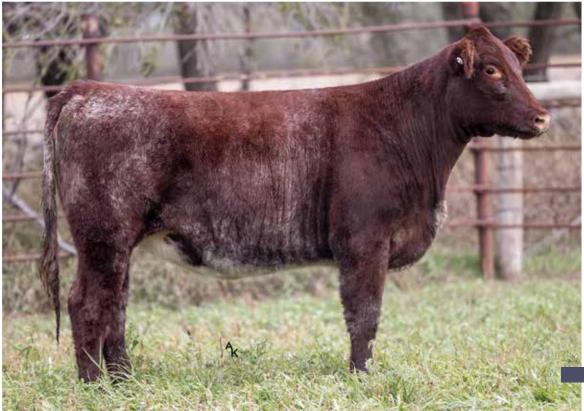

# **JSF MISS PERFECTION 79B**

\*X4214592 | C | 3/23/2014 | ROAN | POLLED | 79B

**MAPLETON COLONEL GUS 71U** 

**KOLT AA RED PERFECTION 4Y** 

EIONMOR MR GUS 85C MAPLETON JULIE 636S SULL RED REWARD 9321 AA MISS PERFECTION 04P

JSF Pegasus 189L ET

The anomaly at JSF. No other cow here combines as much power, foot, and, front. Her production record, and, that of her first daughter, is impeccable. She has raised a pair of top selling sons in Polaris & Asteroid. She landed a daughter at the esteemed Paint Valley herd in OH. 2023 though...she becomes household. 2 daughters on this sale. One being the best bred female. The other, maybe the best heifer calf and lead lot from PVSS. Her Summit Choice ET lot for Smith Farms. Seems like a good run, right? Not done yet. JSF Pegasus 189L, her son by Palermo, has been called by many the best I've ever raised. See for yourself Durham Nation weekend. If not then, Denver 2024.