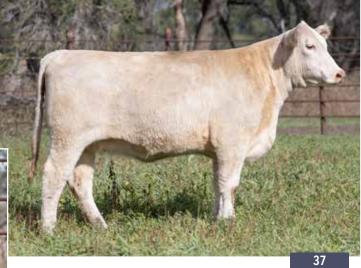

# THE MISS PERFECTION'S

Selling the right to one flush to take place on or prior to 6-1-24. Buyer pays all flush costs. Seller guarantees 6 transferrable embryos. She is averaging 9 embryos/flush.

1

# **JSF MISS PERFECTION 79B**

\*X4214592 | C | 3/23/2014 | ROAN | POLLED | 79B

**MAPLETON COLONEL GUS 71U** 

**KOLT AA RED PERFECTION 4Y** 

EIONMOR MR GUS 85C MAPLETON JULIE 636S SULL RED REWARD 9321 AA MISS PERFECTION 04P