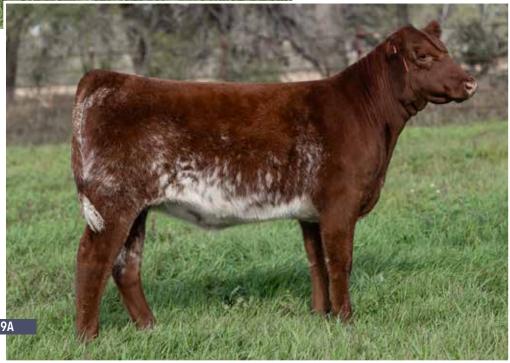

# **JSF MISS PERFECTION 79B**

\*X4214592 | C | 3/23/2014 | ROAN | POLLED | 79B

**MAPLETON COLONEL GUS 71U** 

**KOLT AA RED PERFECTION 4Y** 

EIONMOR MR GUS 85C MAPLETON JULIE 636S SULL RED REWARD 9321 AA MISS PERFECTION 04P

JSF Pegasus 189L ET

The anomaly at JSF. No other cow here combines as much power, foot, and, front. Her production record, and, that of her first daughter, is impeccable. She has raised a pair of top selling sons in Polaris & Asteroid. She landed a daughter at the esteemed Paint Valley herd in OH. 2023 though...she becomes household. 2 daughters on this sale. One being the best bred female. The other, maybe the best heifer calf and lead lot from PVSS. Her Summit Choice ET lot for Smith Farms. Seems like a good run, right? Not done yet. JSF Pegasus 189L, her son by Palermo, has been called by many the best I've ever raised. See for yourself Durham Nation weekend. If not then, Denver 2024.