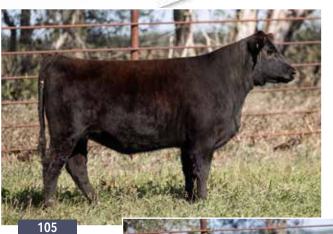

# **JSF ALL SEVENS 218L**

X4356653 | C | 4/5/2023 | WHITE | POLLED | JSF 218L

**DEERHORN DURANGO 903G** 

**PVSS ALL SEVENS 171G** 

PROSPECT HILL ALARADO 33A DEERHORN 405P LADY 21C BAR N RIPPER 99A JSF ALL SEVENS15B BW -1 WW 40 YW 55 MK 24 \$CEZ 52.72 \$BMI 133.36 \$F 48.31

CONSIGNED BY: SCOTT DAU/JUNGELS SHORTHORN FARM

Pair of powerful heifers here. 117L is stout made, pretty heifer that is very mild mannered.
The All Seven's are no strangers to Durham Nation. 218L is highly representative and been a stunner her whole life.
Great heifer here!

0.6 59 86 30 36.44 142.91 56.86