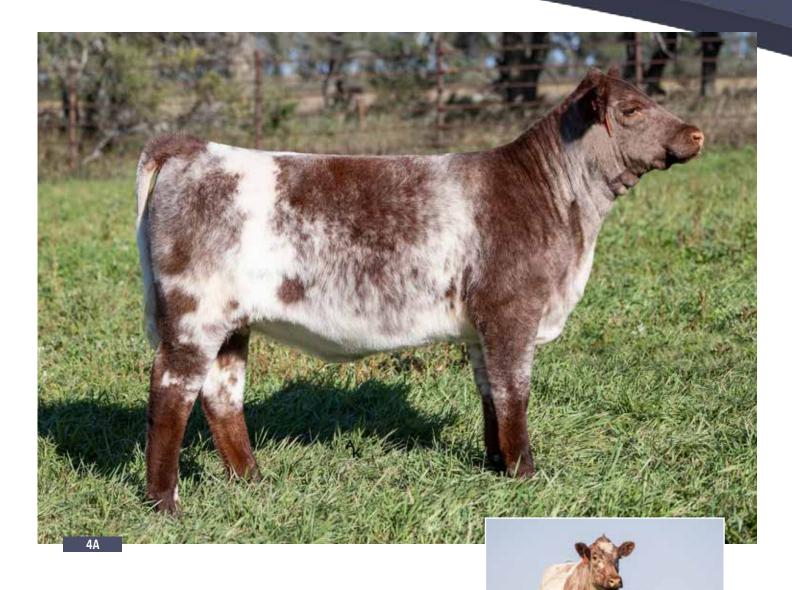

1A JSF MISS PERFECTION 121K
\*X4338157 | C | 3/12/2022 | ROAN | POLLED | JSF 121K

**JSF OPTIMIZER 261D** 

**JSF MISS PERFECTION 79B** 

SASKVALLEY OPTIMAL 220Z LEVELDALE BLOSSOM 112Y MAPLETON COLONEL GUS 71U KOLT AA RED PERFECTION 4Y BW 3.8 WW 58 YW 86 MK 22 \$CEZ 17.11 \$BMI 117.82 \$F 55.6

# Examined safe. Due approximately April 1, 2024 to PLC Ember.

In our commitment to offer the best, we deliver with 121K. When she drops your next outcross future Herd Sire, or, lead Donor, whatever her value is determined to be on November 4th, triple it.