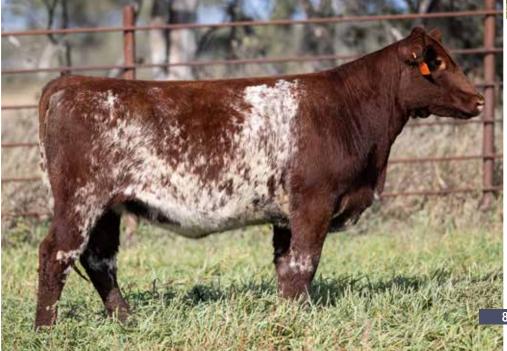

# THE MISS PERFECTION'S

Selling the right to one flush to take place on or prior to 6-1-24. Buyer pays all flush costs. Seller guarantees 6 transferrable embryos. She is averaging 9 embryos/flush.

1

# **JSF MISS PERFECTION 79B**

\*X4214592 | C | 3/23/2014 | ROAN | POLLED | 79B

**MAPLETON COLONEL GUS 71U** 

**KOLT AA RED PERFECTION 4Y** 

EIONMOR MR GUS 85C MAPLETON JULIE 636S SULL RED REWARD 9321 AA MISS PERFECTION 04P