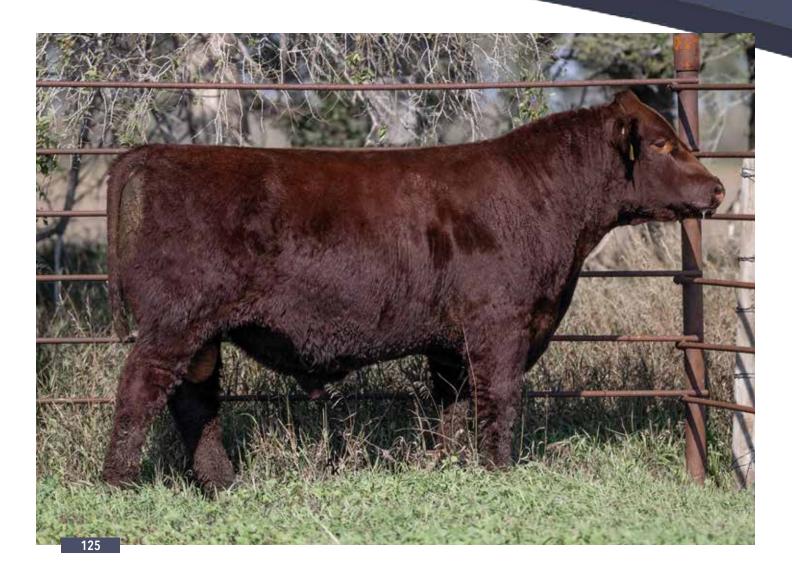

# **GCF MARGIE 308L**

\*X4360110 | C | 1/29/2023 | ROAN | POLLED | 308L

**JSF TIMES SQUARE 120G ET** 

**GCF MARGIE 101** 

SASKVALLEYTRADITION 106T KL GOLD ROSE GCF STERLING GCF MARGIE 905

Here's a heifer that has the look to compete and the maternal backing to be a good investment as a brood cow. I love the attractive look she has in her front third, while still having plenty of shape and mass. The Times Square cattle are rock solid, and her dam hasn't missed in her productive life, calving every year since 2013. 308L has a top-ranking \$BMI of 128.