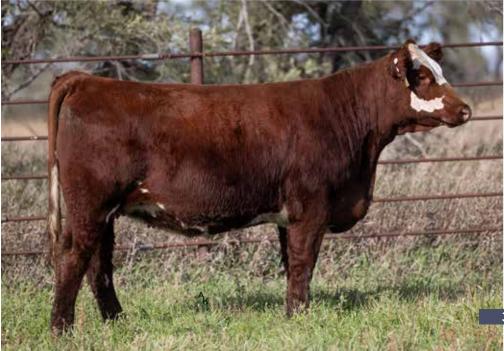

# THE MISS PERFECTION'S

Selling the right to one flush to take place on or prior to 6-1-24. Buyer pays all flush costs. Seller guarantees 6 transferrable embryos. She is averaging 9 embryos/flush.

1

# **JSF MISS PERFECTION 79B**

\*X4214592 | C | 3/23/2014 | ROAN | POLLED | 79B

**MAPLETON COLONEL GUS 71U** 

**KOLT AA RED PERFECTION 4Y** 

EIONMOR MR GUS 85C MAPLETON JULIE 636S SULL RED REWARD 9321 AA MISS PERFECTION 04P

JSF Pegasus 189L ET

The anomaly at JSF. No other cow here combines as much power, foot, and, front. Her production record, and, that of her first daughter, is impeccable. She has raised a pair of top selling sons in Polaris & Asteroid. She landed a daughter at the esteemed Paint Valley herd in OH. 2023 though...she becomes household. 2 daughters on this sale. One being the best bred female. The other, maybe the best heifer calf and lead lot from PVSS. Her Summit Choice ET lot for Smith Farms. Seems like a good run, right? Not done yet. JSF Pegasus 189L, her son by Palermo, has been called by many the best I've ever raised. See for yourself Durham Nation weekend. If not then, Denver 2024.