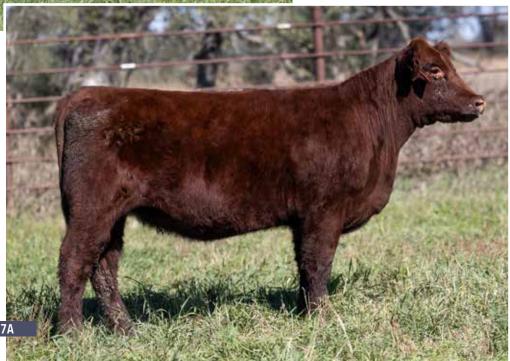

# **JSF MISS PERFECTION 79B**

\*X4214592 | C | 3/23/2014 | ROAN | POLLED | 79B

**MAPLETON COLONEL GUS 71U** 

**KOLT AA RED PERFECTION 4Y** 

EIONMOR MR GUS 85C MAPLETON JULIE 636S SULL RED REWARD 9321 AA MISS PERFECTION 04P

JSF Pegasus 189L ET

The anomaly at JSF. No other cow here combines as much power, foot, and, front. Her production record, and, that of her first daughter, is impeccable. She has raised a pair of top selling sons in Polaris & Asteroid. She landed a daughter at the esteemed Paint Valley herd in OH. 2023 though...she becomes household. 2 daughters on this sale. One being the best bred female. The other, maybe the best heifer calf and lead lot from PVSS. Her Summit Choice ET lot for Smith Farms. Seems like a good run, right? Not done yet. JSF Pegasus 189L, her son by Palermo, has been called by many the best I've ever raised. See for yourself Durham Nation weekend. If not then, Denver 2024.