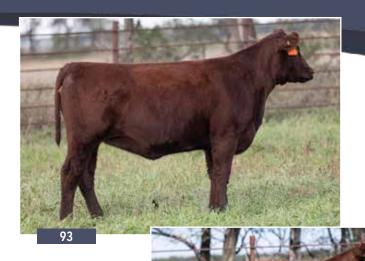

**JSF BROKER 157Z** 

KL GOLD ROSE

LEVELDALE RIGHTEOUS 084 ET KL QUEEN OF BEAUTY 152ND WAUKARU GOLD ELEMENT 156 KL DOUBLE ROSE

SELLING ONE PACKAGE OF FOUR CONVENTIONAL EMBRYOS

SIRE: JSF SPRINGSTEEN 183K ET

IMP ROYALLA ROCKSTAR K274 ND ORANGE BLOSSOM 36X3

DAM: JSF CHOCOLATE DIAMOND 118D ET

JSF BROKER 157Z KL GOLD ROSE

Selling the right to one flush to take place on or prior to 6-1-24. Buyer pays all flush costs. Seller guarantees 6 transferrable embryos. She is averaging 10 embryos per flush.

JSF Springsteen 183K ET

Sire of Lot 2B Embryos

Power in the blood. Her presence and that of her immortal dam rain down through the generations. My favorite cow on the ranch. The Dam of VanGogh, Abbey Road, and Scarlett 136G.

Take advantage of a the opportunity to own a flush on the cow that is set to follow in her mothers footsteps, who happens to be on of the all time greats in the Shorthorn breed, KL Gold Rose 451.