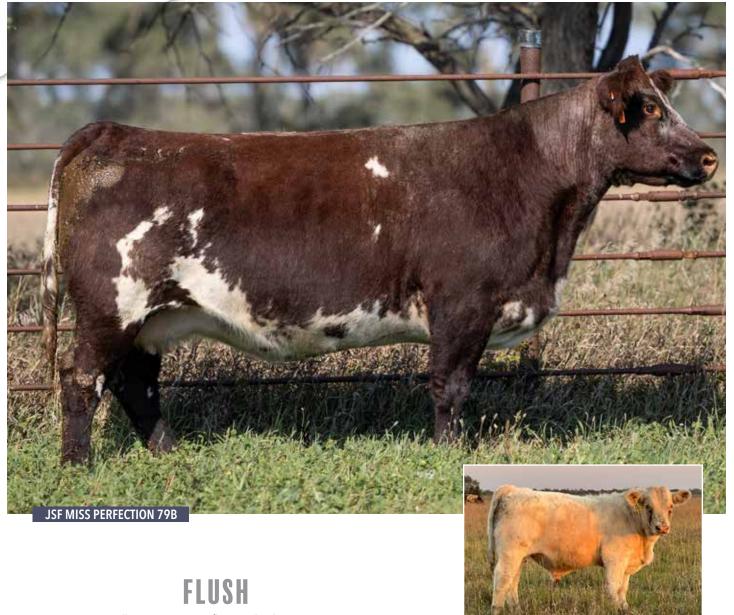

# **JSF MISS PERFECTION 79B**

\*X4214592 | C | 3/23/2014 | ROAN | POLLED | 79B

**MAPLETON COLONEL GUS 71U** 

**KOLT AA RED PERFECTION 4Y** 

EIONMOR MR GUS 85C MAPLETON JULIE 636S SULL RED REWARD 9321 AA MISS PERFECTION 04P

JSF Pegasus 189L ET

The anomaly at JSF. No other cow here combines as much power, foot, and, front. Her production record, and, that of her first daughter, is impeccable. She has raised a pair of top selling sons in Polaris & Asteroid. She landed a daughter at the esteemed Paint Valley herd in OH. 2023 though...she becomes household. 2 daughters on this sale. One being the best bred female. The other, maybe the best heifer calf and lead lot from PVSS. Her Summit Choice ET lot for Smith Farms. Seems like a good run, right? Not done yet. JSF Pegasus 189L, her son by Palermo, has been called by many the best I've ever raised. See for yourself Durham Nation weekend. If not then, Denver 2024.

1A JSF MISS PERFECTION 121K
\*X4338157 | C | 3/12/2022 | ROAN | POLLED | JSF 121K

**JSF OPTIMIZER 261D** 

**JSF MISS PERFECTION 79B** 

SASKVALLEY OPTIMAL 220Z LEVELDALE BLOSSOM 112Y MAPLETON COLONEL GUS 71U KOLT AA RED PERFECTION 4Y BW 3.8 WW 58 YW 86 MK 22 \$CEZ 17.11 \$BMI 117.82 \$F 55.6

# Examined safe. Due approximately April 1, 2024 to PLC Ember.

In our commitment to offer the best, we deliver with 121K. When she drops your next outcross future Herd Sire, or, lead Donor, whatever her value is determined to be on November 4th, triple it.