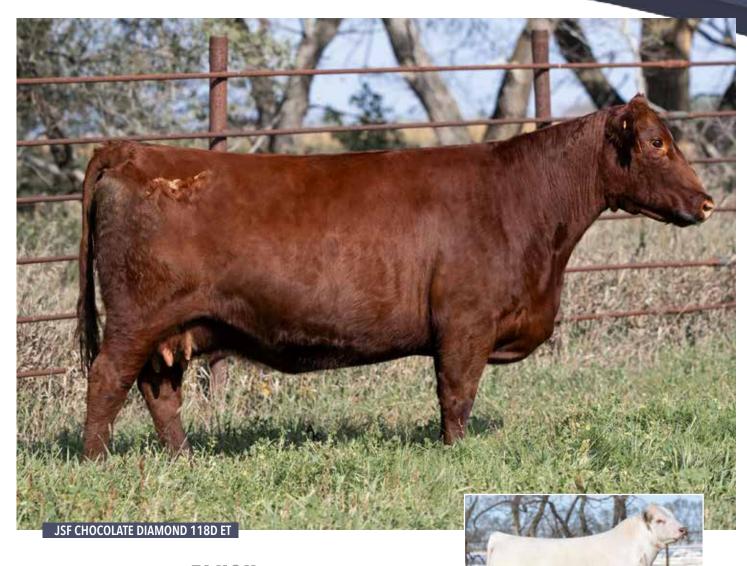

Elite. If I was going to start a Shorthorn herd tomorrow, I'd buy 51L.

CONSIGNED BY: JUNGELS SHORTHORN FARM

-1.2 35 55 29 46.83 118.17 46.13

FLUSH
JSF CHOCOLATE DIAMOND 118D ET
\*X4307478 | C | 3/11/2016 | RED | POLLED | JSF 118D

**JSF BROKER 157Z** 

KL GOLD ROSE

LEVELDALE RIGHTEOUS 084 ET KL QUEEN OF BEAUTY 152ND WAUKARU GOLD ELEMENT 156 KL DOUBLE ROSE

SELLING ONE PACKAGE OF FOUR CONVENTIONAL EMBRYOS

SIRE: JSF SPRINGSTEEN 183K ET

IMP ROYALLA ROCKSTAR K274 ND ORANGE BLOSSOM 36X3

DAM: JSF CHOCOLATE DIAMOND 118D ET

JSF BROKER 157Z KL GOLD ROSE

Selling the right to one flush to take place on or prior to 6-1-24. Buyer pays all flush costs. Seller guarantees 6 transferrable embryos. She is averaging 10 embryos per flush.

JSF Springsteen 183K ET

Sire of Lot 2B Embryos

Power in the blood. Her presence and that of her immortal dam rain down through the generations. My favorite cow on the ranch. The Dam of VanGogh, Abbey Road, and Scarlett 136G.

Take advantage of a the opportunity to own a flush on the cow that is set to follow in her mothers footsteps, who happens to be on of the all time greats in the Shorthorn breed, KL Gold Rose 451.