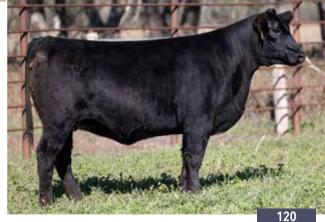

JSF REAL WORLD GIRL 110L \*X4356531 | C | 3/11/2023 | ROAN | POLLED | JSF 110L

**BYLAND CASH 1R086** 

JSF REAL WORLD GIRL 46H

BYLAND ROLEX 7RX69 **BYLAND CINDY 7U122** JAKE'S REINCARNATION 228Y JSF REAL WORLD GIRL 187Z

One of my favorite heifer calves we raised this year. Wedge shaped, ultra feminine, great headed, extremely sound. Her maternal half brother by Bond was a ranch favorite last year and selected by long term customer Darold Krzmarzick of Sleepy Eye, MN. He buys good bulls. This is a good heifer. Makes sense.