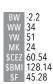

JSF REAL WORLD GIRL 110L \*X4356531 | C | 3/11/2023 | ROAN | POLLED | JSF 110L

**BYLAND CASH 1R086** 

JSF REAL WORLD GIRL 46H

BYLAND ROLEX 7RX69 **BYLAND CINDY 7U122** JAKE'S REINCARNATION 228Y JSF REAL WORLD GIRL 187Z

One of my favorite heifer calves we raised this year. Wedge shaped, ultra feminine, great headed, extremely sound. Her maternal half brother by Bond was a ranch favorite last year and selected by long term customer Darold Krzmarzick of Sleepy Eye, MN. He buys good bulls. This is a good heifer. Makes sense.

Byland Cash 1R086 Sire of Lots 5,5A,7,19,20

LOT 20