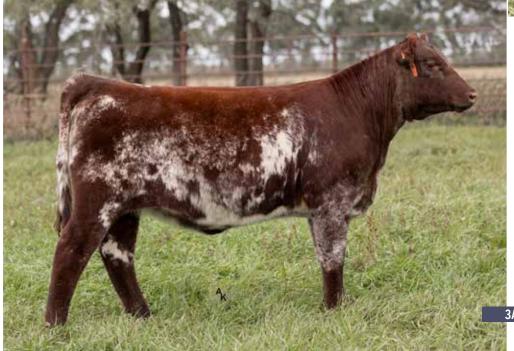

1A JSF MISS PERFECTION 121K
\*X4338157 | C | 3/12/2022 | ROAN | POLLED | JSF 121K

**JSF OPTIMIZER 261D** 

**JSF MISS PERFECTION 79B** 

SASKVALLEY OPTIMAL 220Z LEVELDALE BLOSSOM 112Y MAPLETON COLONEL GUS 71U KOLT AA RED PERFECTION 4Y BW 3.8 WW 58 YW 86 MK 22 \$CEZ 17.11 \$BMI 117.82 \$F 55.6

# Examined safe. Due approximately April 1, 2024 to PLC Ember.

In our commitment to offer the best, we deliver with 121K. When she drops your next outcross future Herd Sire, or, lead Donor, whatever her value is determined to be on November 4th, triple it.