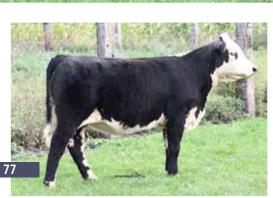

LOT 22

# **GCF MARGIE 308L**

\*X4360110 | C | 1/29/2023 | ROAN | POLLED | 308L

**JSF TIMES SQUARE 120G ET** 

**GCF MARGIE 101** 

SASKVALLEYTRADITION 106T KL GOLD ROSE GCF STERLING GCF MARGIE 905

Here's a heifer that has the look to compete and the maternal backing to be a good investment as a brood cow. I love the attractive look she has in her front third, while still having plenty of shape and mass. The Times Square cattle are rock solid, and her dam hasn't missed in her productive life, calving every year since 2013. 308L has a top-ranking \$BMI of 128.