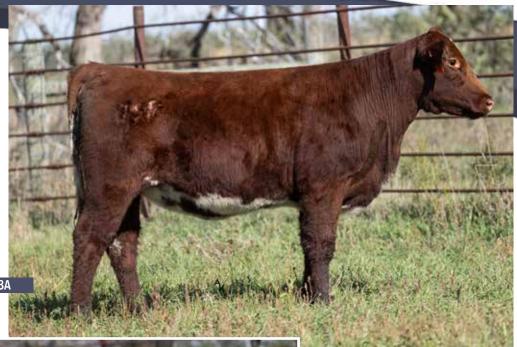

1A JSF MISS PERFECTION 121K
\*X4338157 | C | 3/12/2022 | ROAN | POLLED | JSF 121K

**JSF OPTIMIZER 261D** 

**JSF MISS PERFECTION 79B** 

SASKVALLEY OPTIMAL 220Z LEVELDALE BLOSSOM 112Y MAPLETON COLONEL GUS 71U KOLT AA RED PERFECTION 4Y BW 3.8 WW 58 YW 86 MK 22 \$CEZ 17.11 \$BMI 117.82 \$F 55.6

# Examined safe. Due approximately April 1, 2024 to PLC Ember.

In our commitment to offer the best, we deliver with 121K. When she drops your next outcross future Herd Sire, or, lead Donor, whatever her value is determined to be on November 4th, triple it.