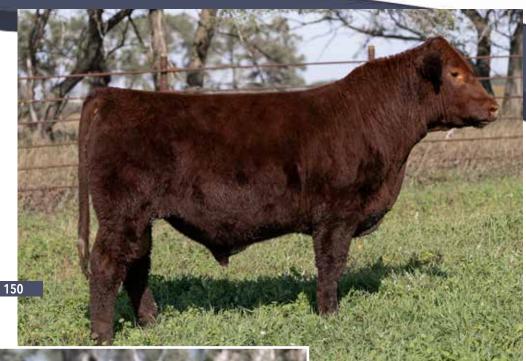

LOT 3

# **PVSS MARVEL 259L**

\*X4356557 | C | 4/29/2023 | R/W | POLLED | PVSS L259

PVF MCCOY 61B

JSF MCCOY 39Z JSF ROSEWOOD 123W

PVSS HOT MARVEL

JSF/LK MARVEL

SHADYBROOK HOT SHOT 88A JSF/LK MARVEL 173C BW 0.7 WW 52 YW 78 MK 27 \$CEZ 37.85 \$BMI 137.28 \$F 52.59

WOW! If you like a shorthorn female with extra color this one is for you. And she is so good. The youngest heifer at offer but you wouldn't know it. She is going to be a beast. Can you say bull maker? This heifer will not get lost in the show ring.