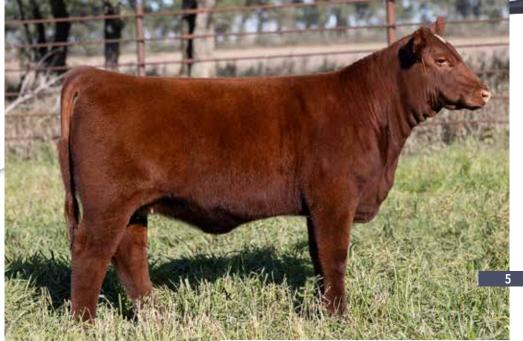

# **JSF SCARLET ROSE 51L**\*X4356415 | C | 2/26/2023 | RED | POLLED | JSF 51L

**ASH VALLEY RIGHT CHOICE 8794** 

WISE'S SCARLET ROSE 120

ASH VALLEY RIGHT CHOICE 3212 ASH VALLEY OKIE 4824 JAKE'S REINCARNATION 228Y JSF SCARLETT 136G

Elite. If I was going to start a Shorthorn herd tomorrow, I'd buy 51L.

CONSIGNED BY: JUNGELS SHORTHORN FARM

-1.2 35 55 29 46.83 118.17 46.13

FLUSH
JSF CHOCOLATE DIAMOND 118D ET
\*X4307478 | C | 3/11/2016 | RED | POLLED | JSF 118D