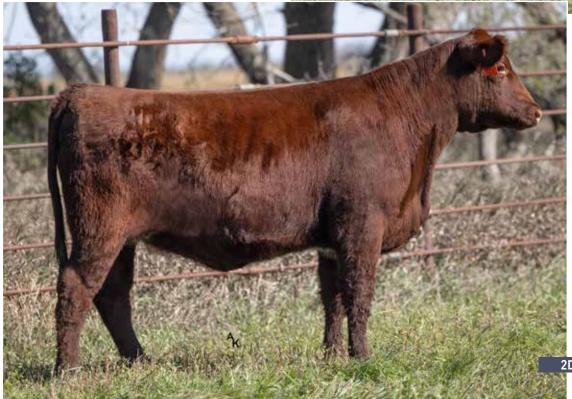

# **JSF CASSANDRIA 207L**

\*X4356649 | C | 4/3/2023 | ROAN | POLLED | JSF 207L

**DEERHORN DURANGO 903G** 

PROSPECT HILL ALARADO 33A DEERHORN 405P LADY 21C

JSF CASSANDRIA 38B

JSF NAVIGATOR T2 X ET JSF CASSANDRIA 119Y WW 34 YW 49 MK 23 \$CEZ 43.86 \$BMI 111.34 \$F 44.58

This heifer has been a standout all her days. Her dam has raised Herd Bulls for Mulberry Lane and the Stark Family in MN. Her last years heifer calf was selected by Jeff Stangeland. Faye Smith grabbed her lot 1 Ember heifer back in 2019. Daryl Kemnitz the year prior. Notice a pattern here? Tie into a heifer that can not only show, but, be your next donor. #JSF.

Deerhorn Durango 903G Sire of Lots 3, 4A, 8, 9A, 12, 16-18