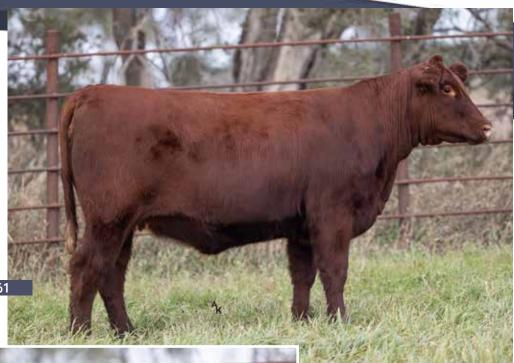

# JSF NITA 5L

X4356368 | C | 2/6/2023 | ROAN | POLLED | JSF 5L

JSF PALERMO 172H ET

LCCC ARG HECTOR 1777 ET ND ORANGE BLOSSOM 26X3 JSF BATTLEFRONT 129C ET BW -1.5 WW 36 YW 48 MK 26 \$CEZ 51.77 \$BMI 125.29 \$F 45.54

ISF PALERINO 1/2H E

JSF NITA 87J JSF BATTLEFROM JSF NITA 131F

51.77 125.29 **JSF NITA 174Z** 45.54

LOT 3B

Examined safe.

Due approximately February 10, 2024 to JSF White Noise 42K.

As I write this footnote, I have remorse for putting this heifer on the Durham Nation list and having the crew get her broke and ready to sell. She shouldn't be leaving JSF. She is however, one of the best heifer calves in our 2023 drop. Take advantage here. Great female.

We don't just talk about longevity and stayability here, we select for it. 58K's dam made it 11 years here. At least half of those winters were hell. LeRoy would tell me we should be keeping this one. I'm here to make Kay money. November 4th is your opportunity to select a great bred heifer, safe to a great bull, poised to make money for you for years to come.