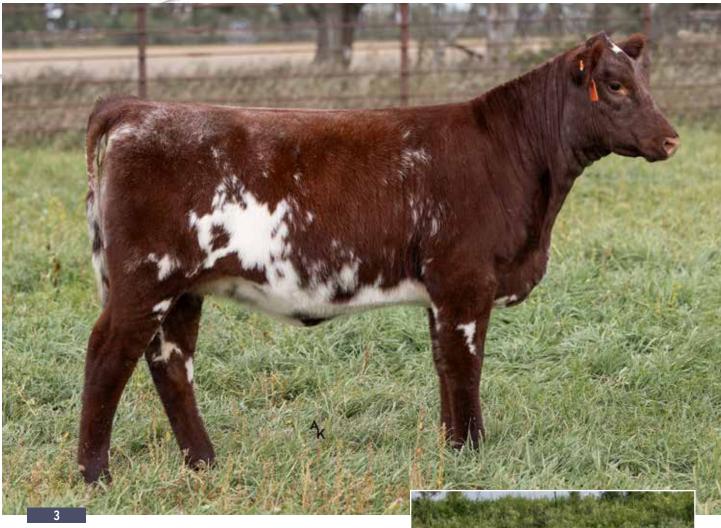

# THE MISS PERFECTION'S

Selling the right to one flush to take place on or prior to 6-1-24. Buyer pays all flush costs. Seller guarantees 6 transferrable embryos. She is averaging 9 embryos/flush.

1

# **JSF MISS PERFECTION 79B**

\*X4214592 | C | 3/23/2014 | ROAN | POLLED | 79B

**MAPLETON COLONEL GUS 71U** 

**KOLT AA RED PERFECTION 4Y** 

EIONMOR MR GUS 85C MAPLETON JULIE 636S SULL RED REWARD 9321 AA MISS PERFECTION 04P

JSF Pegasus 189L ET

The anomaly at JSF. No other cow here combines as much power, foot, and, front. Her production record, and, that of her first daughter, is impeccable. She has raised a pair of top selling sons in Polaris & Asteroid. She landed a daughter at the esteemed Paint Valley herd in OH. 2023 though...she becomes household. 2 daughters on this sale. One being the best bred female. The other, maybe the best heifer calf and lead lot from PVSS. Her Summit Choice ET lot for Smith Farms. Seems like a good run, right? Not done yet. JSF Pegasus 189L, her son by Palermo, has been called by many the best I've ever raised. See for yourself Durham Nation weekend. If not then, Denver 2024.