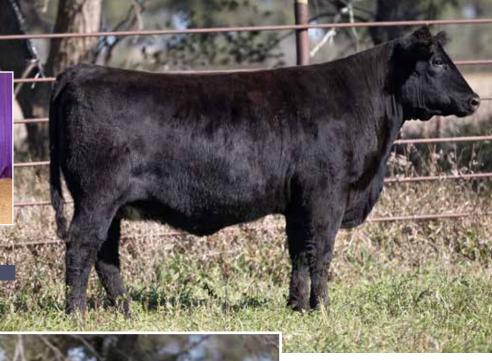

LOT 3

# **PVSS MARVEL 259L**

\*X4356557 | C | 4/29/2023 | R/W | POLLED | PVSS L259

PVF MCCOY 61B

JSF MCCOY 39Z JSF ROSEWOOD 123W

PVSS HOT MARVEL

JSF/LK MARVEL

SHADYBROOK HOT SHOT 88A JSF/LK MARVEL 173C BW 0.7 WW 52 YW 78 MK 27 \$CEZ 37.85 \$BMI 137.28 \$F 52.59

WOW! If you like a shorthorn female with extra color this one is for you. And she is so good. The youngest heifer at offer but you wouldn't know it. She is going to be a beast. Can you say bull maker? This heifer will not get lost in the show ring.

CONSIGNED BY: PEARL VALLEY SHORTHORNS

LOT 31A

JSF/LK MARVEL 173C

# **PVSS HOT MARVEL**

\*S4273456 | C | 3/8/2018 | R/W | SCURRED | PVSS 94F

**SHADYBROOK HOT SHOT 88A** 

FREE K-KIM HOT COMMODITY SBF VERONICA 92Y

.

LEVELDALE RIGHTEOUS 084 ET GAL MISS MARVEL 978 BW 1.3 WW 52 YW 80 MK 31 \$CEZ 31.81 \$BMI 130.68 \$F 52.23

Ultrasound examined safe, due approximately March 1st, 2024 to ACC Jim Ream 71.

94F was a member of the 2019 Champion Pen of Heifers in Denver at the NWSS. All four of her progeny have sold in Kathryn. This mating to Jim Beam 71J is sure to be as good. This cow has never missed and is so easy to work with.