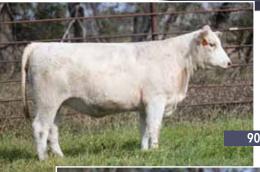

1A JSF MISS PERFECTION 121K
\*X4338157 | C | 3/12/2022 | ROAN | POLLED | JSF 121K

**JSF OPTIMIZER 261D** 

**JSF MISS PERFECTION 79B** 

SASKVALLEY OPTIMAL 220Z LEVELDALE BLOSSOM 112Y MAPLETON COLONEL GUS 71U KOLT AA RED PERFECTION 4Y BW 3.8 WW 58 YW 86 MK 22 \$CEZ 17.11 \$BMI 117.82 \$F 55.6

# Examined safe. Due approximately April 1, 2024 to PLC Ember.

In our commitment to offer the best, we deliver with 121K. When she drops your next outcross future Herd Sire, or, lead Donor, whatever her value is determined to be on November 4th, triple it.