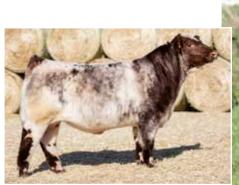

# THE MISS PERFECTION'S

Selling the right to one flush to take place on or prior to 6-1-24. Buyer pays all flush costs. Seller guarantees 6 transferrable embryos. She is averaging 9 embryos/flush.

1

# **JSF MISS PERFECTION 79B**

\*X4214592 | C | 3/23/2014 | ROAN | POLLED | 79B

**MAPLETON COLONEL GUS 71U** 

**KOLT AA RED PERFECTION 4Y** 

EIONMOR MR GUS 85C MAPLETON JULIE 636S SULL RED REWARD 9321 AA MISS PERFECTION 04P

JSF Pegasus 189L ET

The anomaly at JSF. No other cow here combines as much power, foot, and, front. Her production record, and, that of her first daughter, is impeccable. She has raised a pair of top selling sons in Polaris & Asteroid. She landed a daughter at the esteemed Paint Valley herd in OH. 2023 though...she becomes household. 2 daughters on this sale. One being the best bred female. The other, maybe the best heifer calf and lead lot from PVSS. Her Summit Choice ET lot for Smith Farms. Seems like a good run, right? Not done yet. JSF Pegasus 189L, her son by Palermo, has been called by many the best I've ever raised. See for yourself Durham Nation weekend. If not then, Denver 2024.