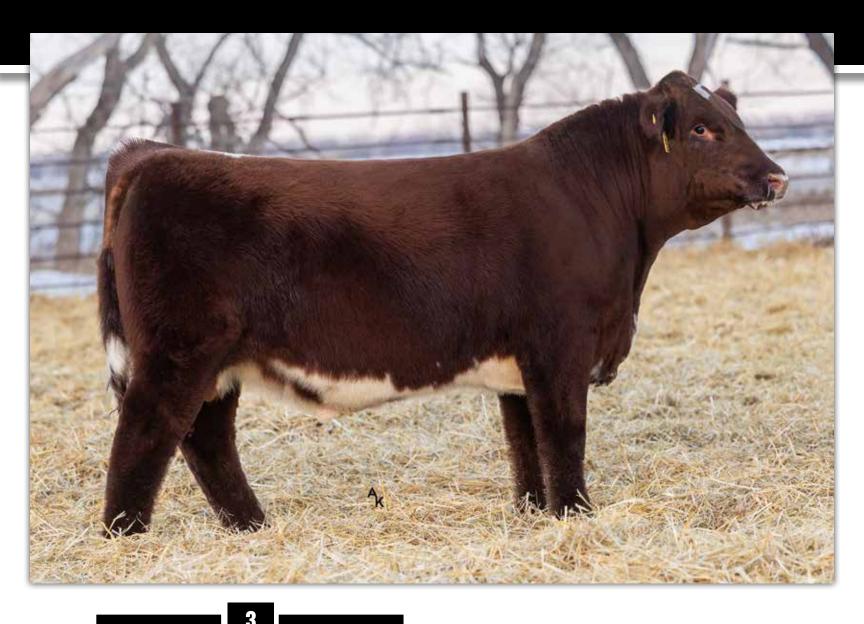

# JSF RIVERA 137L

\*4356581 • 3/16/2023 • RWM • Scurred • JSF 137L

**JSF MANHATTAN 194J ET** 

JSF TIMES SQUARE 120G ET ND ORANGE BLOSSOM 26X3 SBR GOLDEN ROD 714B JSF PRINCESS W4

**JSF PRINCESS 24D** Dam Age: 7

#### Suitable for heifers.

A Manhattan from the dam of Foreplay. Super low BW with excellent performance. Denver Pen bull. Cut from the same cloth as 14L.