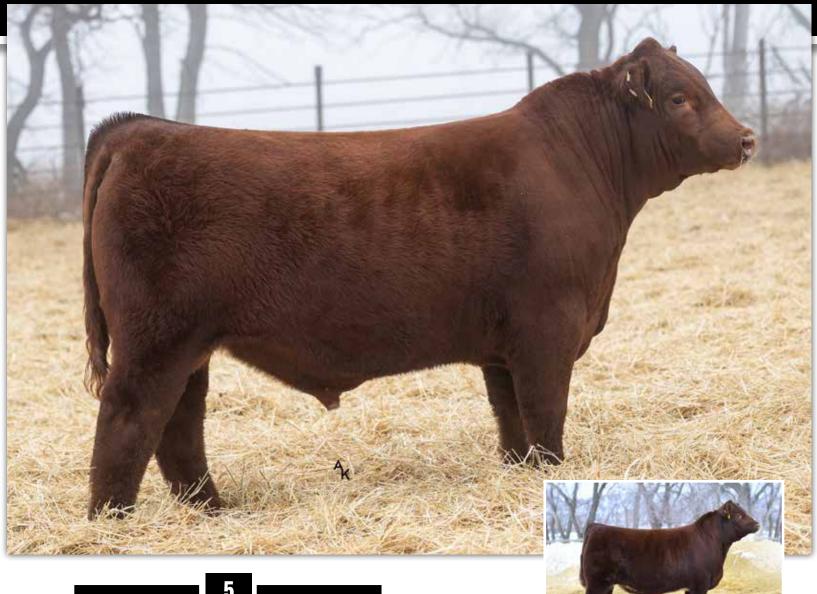

# JSF RIVERA 137L

\*4356581 • 3/16/2023 • RWM • Scurred • JSF 137L

**JSF MANHATTAN 194J ET** 

JSF TIMES SQUARE 120G ET ND ORANGE BLOSSOM 26X3 SBR GOLDEN ROD 714B JSF PRINCESS W4

**JSF PRINCESS 24D** Dam Age: 7

 BW
 WW
 YW
 MK
 \$CEZ
 \$BMI
 \$F
 BW
 205 DAY

 -3.7
 51
 66
 28
 52.47
 148.65
 51.35
 81
 744

#### Suitable for heifers.

A Manhattan from the dam of Foreplay. Super low BW with excellent performance. Denver Pen bull. Cut from the same cloth as 14L.