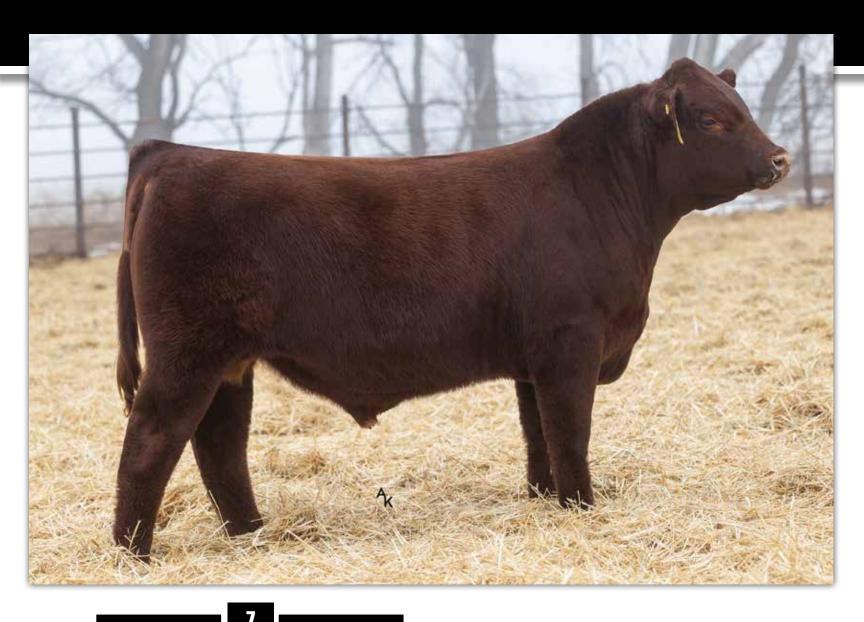

# JSF REMEDY 24L

\*x4356394 • 2/16/2023 • Red • Polled • JSF 24L

**JSF FOREPLAY 168J** 

BELL M FOREMAN 30A JSF PRINCESS 24D SASKVALLEY TRADITION 106T

KL GOLD ROSE

PVSS GOLD ROSE 90G ET

Dam Age: 4

| -    |    |    |    |       |        |       |    |         |  |
|------|----|----|----|-------|--------|-------|----|---------|--|
| BW   | ww | YW | MK | \$CEZ | \$BMI  | \$F   | BW | 205 DAY |  |
| -0.7 | 57 | 94 | 28 | 42.25 | 141.09 | 58.17 | 82 | 701     |  |

#### Suitable for heifers.

Carbon Copy of his sire and BIG TIME Herd Sire. Denver Pen Bull. If you like them solid red and with some punch, Remedy can cure what ails ya.

JSF Foreplay 168J Sire of Lots 5-8

2022 Top Seller to Shadybrook Farms, West Brome, Quebec, CAN, and Meredith Land and Cattle, Fayette, MO.