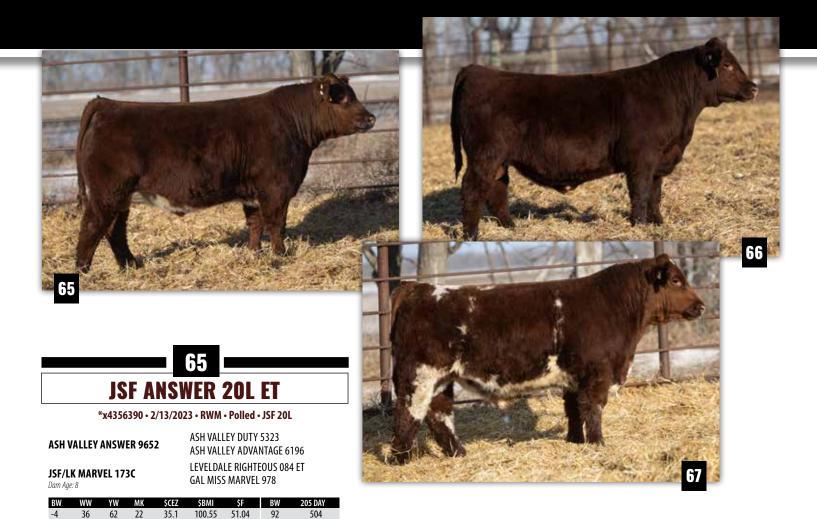

# **JSF MANTLE 140L**

\*x4356585 • 3/17/2023 • White • Polled (Homo) • JSF 140L

**JSF MANHATTAN 194J ET** 

JSF TIMES SQUARE 120G ET ND ORANGE BLOSSOM 26X3 JAKE'S REINCARNATION 228Y

K-KIM PRINCESS 114P

**JSF PRINCESS 64G ET** Dam Age: 4

157.78 59.91 80

#### Suitable for heifers.

Walks on air. Couple that with his overall mass, balance, eye appeal and you have a special individual.
But it doesn't stop there...Homo Polled. Heifer Safe.
Elite number profile that matches the quality and longevity in the pedigree.
Mantle will see use here via Al in 2024.