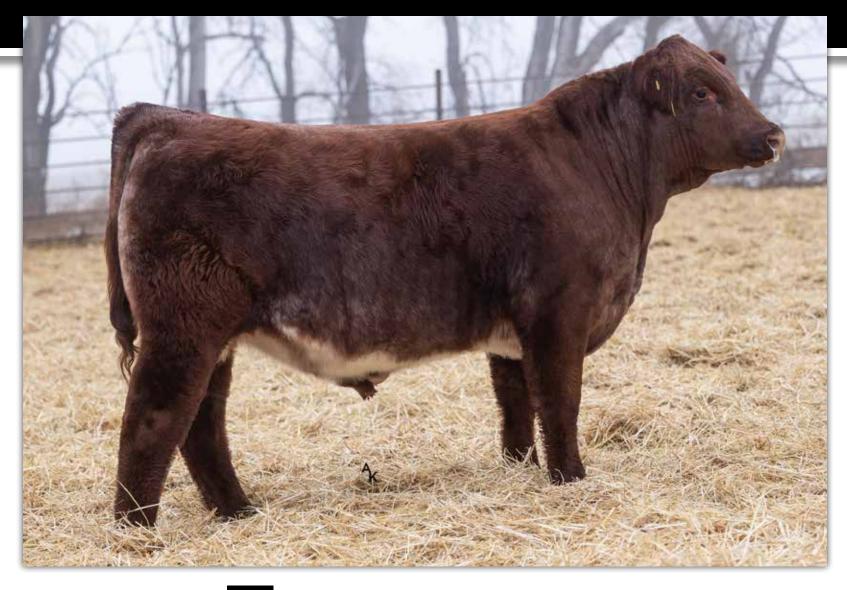

# **JSF MANTLE 140L**

\*x4356585 • 3/17/2023 • White • Polled (Homo) • JSF 140L

**JSF MANHATTAN 194J ET** 

JSF TIMES SQUARE 120G ET ND ORANGE BLOSSOM 26X3 JAKE'S REINCARNATION 228Y

K-KIM PRINCESS 114P

**JSF PRINCESS 64G ET** Dam Age: 4

#### Suitable for heifers.

Walks on air. Couple that with his overall mass, balance, eye appeal and you have a special individual.
But it doesn't stop there...Homo Polled. Heifer Safe.
Elite number profile that matches the quality and longevity in the pedigree.
Mantle will see use here via Al in 2024.