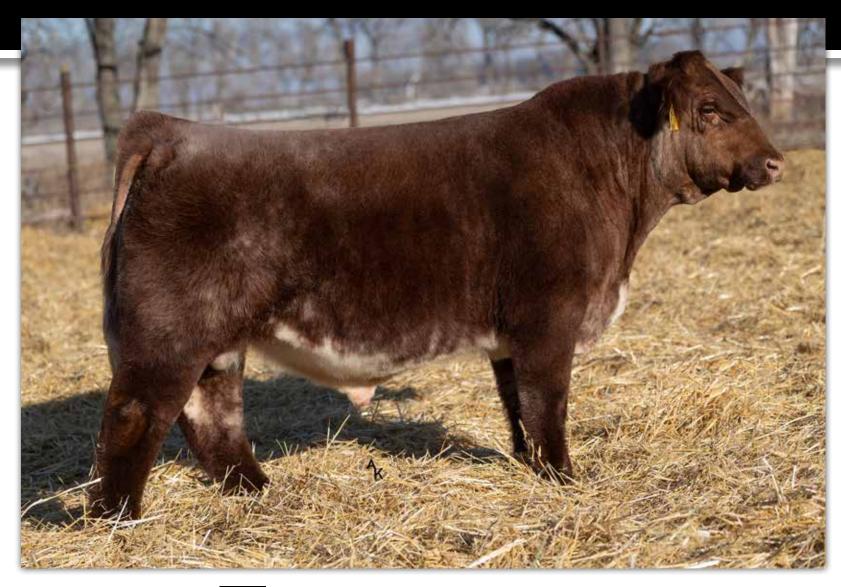

# JSF NAMATH 14L

\*x4356377 • 2/10/2023 • Roan • Polled • JSF 14L

**JSF MANHATTAN 194J ET** 

JSF TIMES SQUARE 120G ET ND ORANGE BLOSSOM 26X3 JAKE'S REINCARNATION 228Y JSF BELLA THORNE 102G

**JSF BELLA 7J** 

Dam Age: 2

| BW  | ww | YW | MK | \$CEZ | \$BMI  | \$F   | BW | 205 DAY |
|-----|----|----|----|-------|--------|-------|----|---------|
| 0.9 | 66 | 82 | 27 | 34.34 | 166.55 | 61.14 | 87 | 756     |

#### Suitable for heifers.

I guarantee we'll win...the industry over...if we all make more bulls like 14L. Calving ease. Explosive growth. Elite number profile with a pedigree steeped in cattle that last. #4 bull in the 2023 entire Shorthorn calf crop for \$BMI. His dam's maternal half sib shattered our previous record setter for a female at Durham Nation last fall. His maternal granddam is the highly sought after Bella Thorne, Jeff Aegerter's pick of our cows.

Namath will see use here via Al in 2024.