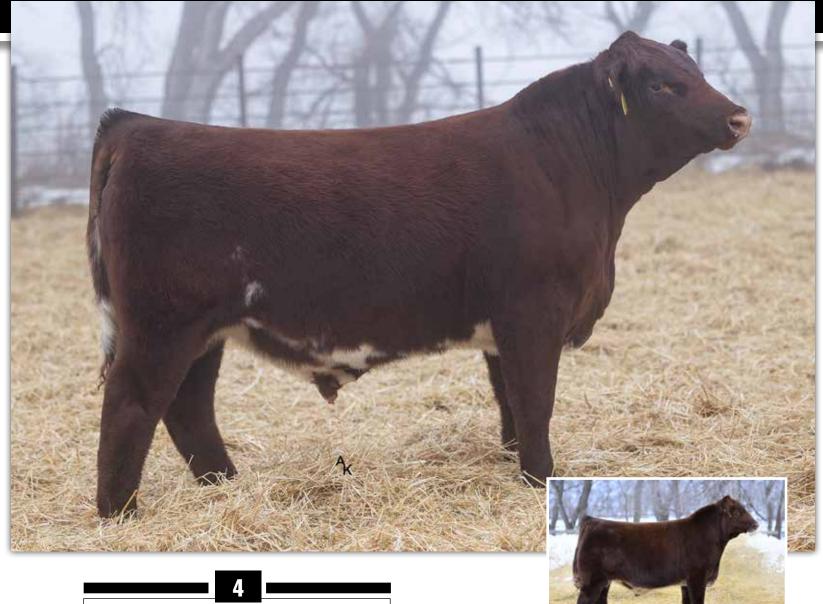

# JSF NAMATH 14L

\*x4356377 • 2/10/2023 • Roan • Polled • JSF 14L

**JSF MANHATTAN 194J ET** 

JSF TIMES SQUARE 120G ET ND ORANGE BLOSSOM 26X3 JAKE'S REINCARNATION 228Y JSF BELLA THORNE 102G

**JSF BELLA 7J** 

Dam Age: 2

| BW  | ww | YW | MK | \$CEZ | \$BMI  | \$F   | BW | 205 DAY |
|-----|----|----|----|-------|--------|-------|----|---------|
| 0.9 | 66 | 82 | 27 | 34.34 | 166.55 | 61.14 | 87 | 756     |

#### Suitable for heifers.

I guarantee we'll win...the industry over...if we all make more bulls like 14L. Calving ease. Explosive growth. Elite number profile with a pedigree steeped in cattle that last. #4 bull in the 2023 entire Shorthorn calf crop for \$BMI. His dam's maternal half sib shattered our previous record setter for a female at Durham Nation last fall. His maternal granddam is the highly sought after Bella Thorne, Jeff Aegerter's pick of our cows.

Namath will see use here via Al in 2024.