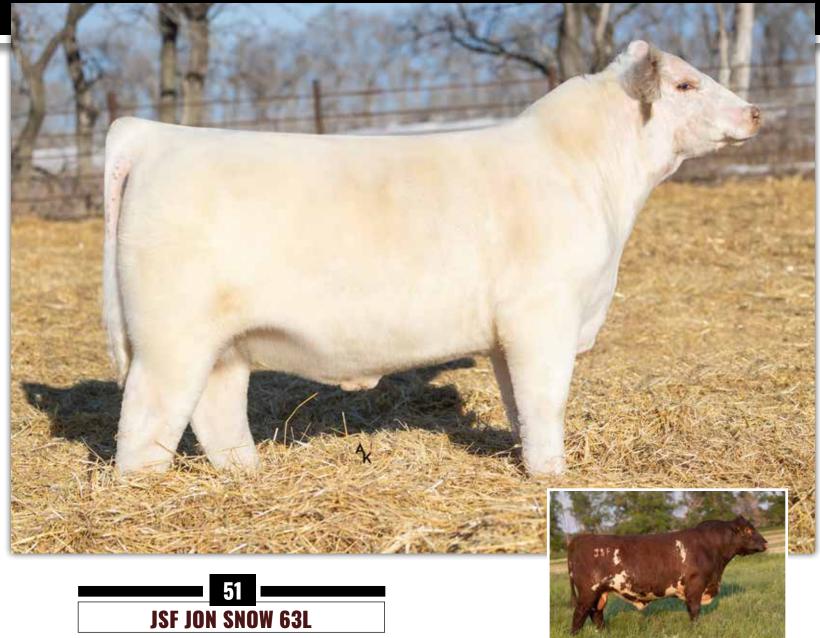

**GILMAN'S CLOUT 45H ET** 

CROOKED POST STOCKMAN 4Z

JSF RUBY 46Y

**ELOORA BAKER G31 JSF ROAN ROSE 207G ET** 

KL GOLD ROSE

Dam Age: 4

| BW   | WW | YW | MK | \$CEZ | \$BMI  | \$F   | BW | 205 DAY |
|------|----|----|----|-------|--------|-------|----|---------|
| -0.4 | 54 | 81 | 28 | 26.58 | 129.77 | 55.19 | 89 | 678     |

### All suitable for heifers.

What a page of red bulls... All 3/4 sibs in blood and it shows. If you are a commercial cattlemen seeking to add maternal heterosis while ensuring consistency, buy all 3 and turn them out. You may have some competition from the breeder side however, lotta value in these bulls given their pedigrees. Thanks Gold Rose. You were the "IT" Shorthorn cow all along...too bad it took me til you were 12 before l figured it out.

# THE JW'S



\*x4356425 • 3/1/2023 • White • Polled • JSF 63L

GCF JW 101J

JSF JOSEY WALES 126E JSF RODEO LADY 91B

MR LOVEMORE 8048

FREE K-KIM HOT COMMODITY

**JSF LOVEMORE 110A ET** 

Dam Age: 10

| BW  | WW | YW | MK | \$CEZ | \$BMI  | \$F   | BW | 205 DAY |
|-----|----|----|----|-------|--------|-------|----|---------|
| 1.1 | 42 | 58 | 21 | 37.19 | 118.27 | 46.89 | 82 | 605     |

GCF JW 101J Sire of Lots 51-58

In April, word started swirling that there was gonna be a White Out in Kathryn come bull sale time. Just when you thought we were out of them...we present another...with extremely high quality. Sired by the 2023 Denver National Champion, JW, with a unique, old school bottom side.

Jon Snow, King of the North!



# JSF JESTER 105L

\*x4356528 • 3/10/2023 • RWM • Polled • JSF 105L

GCF J