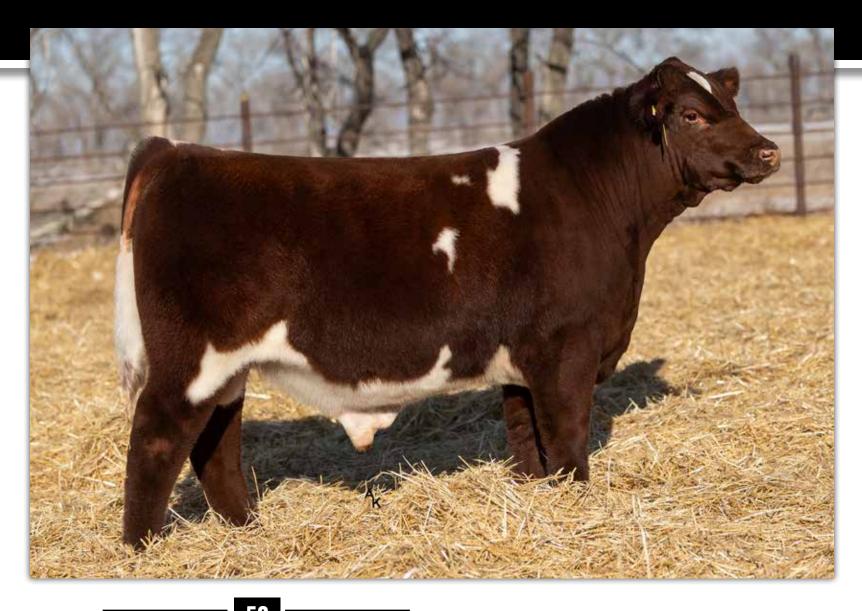

...too bad it took me til you were 12 before l figured it out.

# THE JW'S



\*x4356425 • 3/1/2023 • White • Polled • JSF 63L

GCF JW 101J

JSF JOSEY WALES 126E JSF RODEO LADY 91B

MR LOVEMORE 8048

FREE K-KIM HOT COMMODITY

**JSF LOVEMORE 110A ET** 

Dam Age: 10

| BW  | WW | YW | MK | \$CEZ | \$BMI  | \$F   | BW | 205 DAY |
|-----|----|----|----|-------|--------|-------|----|---------|
| 1.1 | 42 | 58 | 21 | 37.19 | 118.27 | 46.89 | 82 | 605     |

GCF JW 101J Sire of Lots 51-58

In April, word started swirling that there was gonna be a White Out in Kathryn come bull sale time. Just when you thought we were out of them...we present another...with extremely high quality. Sired by the 2023 Denver National Champion, JW, with a unique, old school bottom side.

Jon Snow, King of the North!



# JSF JESTER 105L

\*x4356528 • 3/10/2023 • RWM • Polled • JSF 105L

GCF JW 101J

JSF JOSEY WALES 126E JSF RODEO LADY 91B

**JSF ADELAIDE 129G** 

BAR N RIPPER 99A JSF ADELAIDE 18A

Dam Age: 4

| BW  | WW | YW | MK | \$CEZ | \$BMI  | \$F   | BW | 205 DAY |
|-----|----|----|----|-------|--------|-------|----|---------|
| 1.3 | 45 | 62 | 22 | 36.98 | 127.65 | 52.57 | 88 | 631     |

Love how this bull is made. Chrome comes standard. JW is gonna do a fantastic job for all that invested in The Champ himself.



# JSF HOLLYWOOD 130L

\*x4356577 • 3/14/2023 • Roan • Polled • JSF 130L

GCF JW 101J

JSF JOSEY WALES 126E JSF RODEO LADY 91B

**JSF MAUDE 120E** 

JDMC BIG SKY 15X JSF MAUDE 59A

Dam Age: 6

| BW  | WW | YW | MK | \$CEZ | \$BMI  | \$F   | BW | 205 DAY |  |
|-----|----|----|----|-----