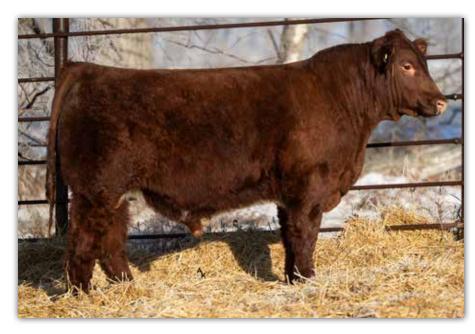

# THE **DURANGO**

122.7 47.89 81 Deerhorn Durango 903G Sire of Lot 24

#### Suitable for heifers.

The First Durango to sell with our prefix and he is a STUD.

We can't say enough about the quality of the Durango's, and, this bull combines that with consistency of 261D and Golden Chain cow family. I'll take more of this combination all day long. Denver Pen Bull.