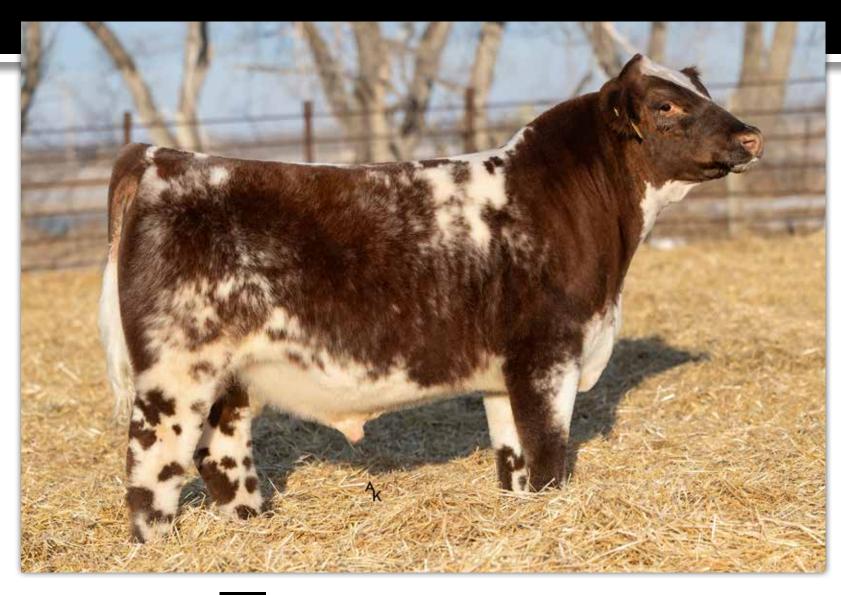

# **JSF PICASSO 11L**

\*x4356374 • 2/10/2023 • Roan • Polled • JSF 11L

**JSF VAN GOGH 106J** 

JSF POLARIS 201F

JSF CHOCOLATE DIAMOND 118D ET

BUCK GOLD ROSE 117J

BUCK GOVERNOR 903G ET JSF GOLD ROSE 267F

Dam Age: 2

| RW. | WW  | VW   | MK    | ¢CF7  | ŚBMI   | ĊΕ   | RW  | 205 DAV |
|-----|-----|------|-------|-------|--------|------|-----|---------|
| DW  | *** | 1 44 | IVIIN | JCLZ  | PDIMI  | -PI  | DVV | 203 DAI |
| 1.9 | 51  | 76   | 25    | 26.42 | 123.78 | 52.4 | 92  | 687     |

The stoutest boned, heaviest constructed bull in the offering. Throw in his bold coloring and you have yourself a showstopping, stud of a Herd Sire. Denver Pen Bull.