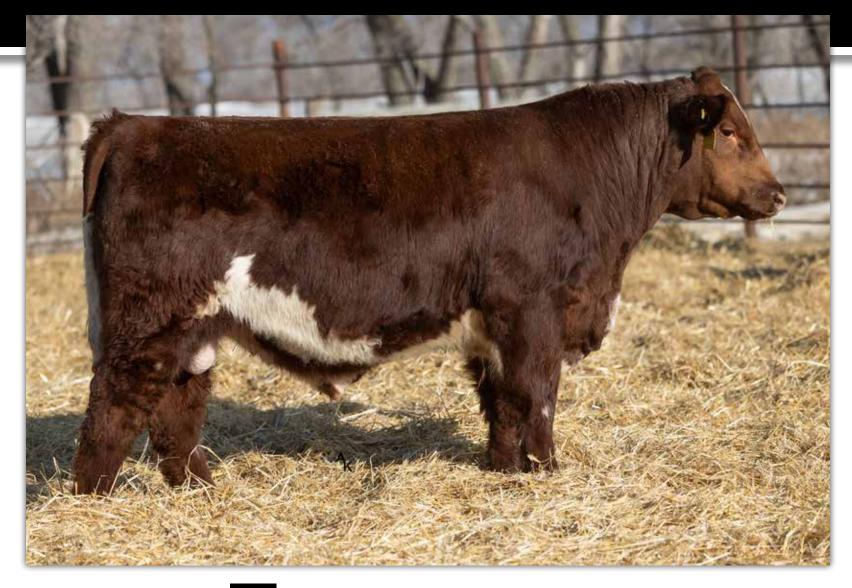

# **JSF MANTLE 140L**

\*x4356585 • 3/17/2023 • White • Polled (Homo) • JSF 140L

**JSF MANHATTAN 194J ET** 

JSF TIMES SQUARE 120G ET ND ORANGE BLOSSOM 26X3 JAKE'S REINCARNATION 228Y

K-KIM PRINCESS 114P

**JSF PRINCESS 64G ET** Dam Age: 4

#### Suitable for heifers.

Walks on air. Couple that with his overall mass, balance, eye appeal and you have a special individual.
But it doesn't stop there...Homo Polled. Heifer Safe.
Elite number profile that matches the quality and longevity in the pedigree.
Mantle will see use here via Al in 2024.