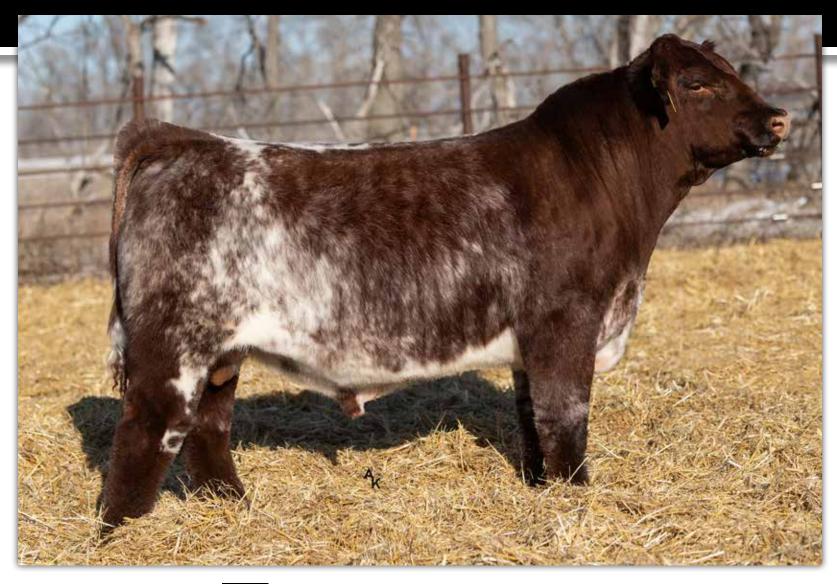

# JSF RIVERA 137L

\*4356581 • 3/16/2023 • RWM • Scurred • JSF 137L

**JSF MANHATTAN 194J ET** 

JSF TIMES SQUARE 120G ET ND ORANGE BLOSSOM 26X3 SBR GOLDEN ROD 714B JSF PRINCESS W4

**JSF PRINCESS 24D** Dam Age: 7

 BW
 WW
 YW
 MK
 \$CEZ
 \$BMI
 \$F
 BW
 205 DAY

 -3.7
 51
 66
 28
 52.47
 148.65
 51.35
 81
 744

#### Suitable for heifers.

A Manhattan from the dam of Foreplay. Super low BW with excellent performance. Denver Pen bull. Cut from the same cloth as 14L.