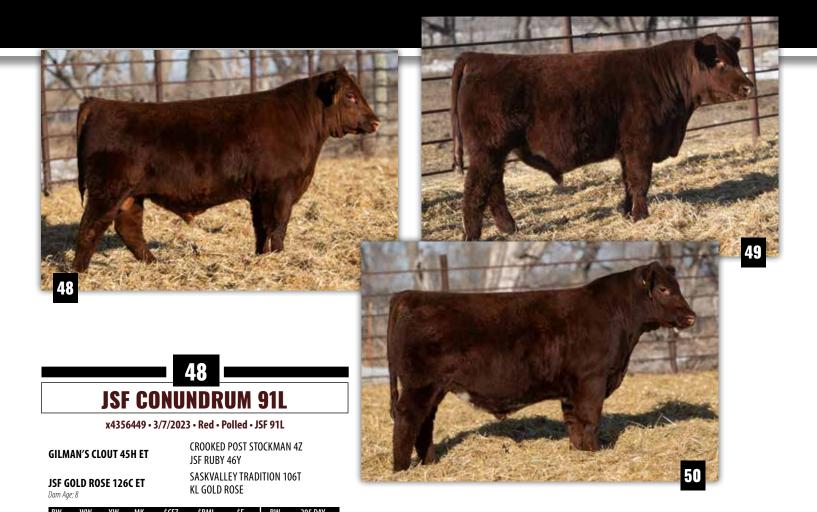

# **JSF CANO 182L**

\*x4356620 • 3/27/2023 • Red • Polled • JSF 182L

JSF TIMES SQUARE 120G ET

ND ORANGE BLOSSOM 26X3 SBR GOLDEN ROD 714B

JSF FAVORITE 31T

**JSF MANHATTAN 194J ET** 

**JSF FAVORITE 281E** 

Dam Age: 6

| BW | ww | YW | MK | \$CEZ | \$BMI | \$F   | BW | 205 DAY |  |
|----|----|----|----|-------|-------|-------|----|---------|--|
| -1 | 47 | 62 | 28 | 38.08 | 132.7 | 50.85 | 82 | 742     |  |

#### Suitable for heifers.

How cool is it that a former Lot 1 bull in Manhattan lands a set of stingers in his first calf crop? Very, and, just how it should be. Back to Cano'. His MGD lived here til she was 16. Great old cow. His dam is ultra solid. The guesswork is done here.