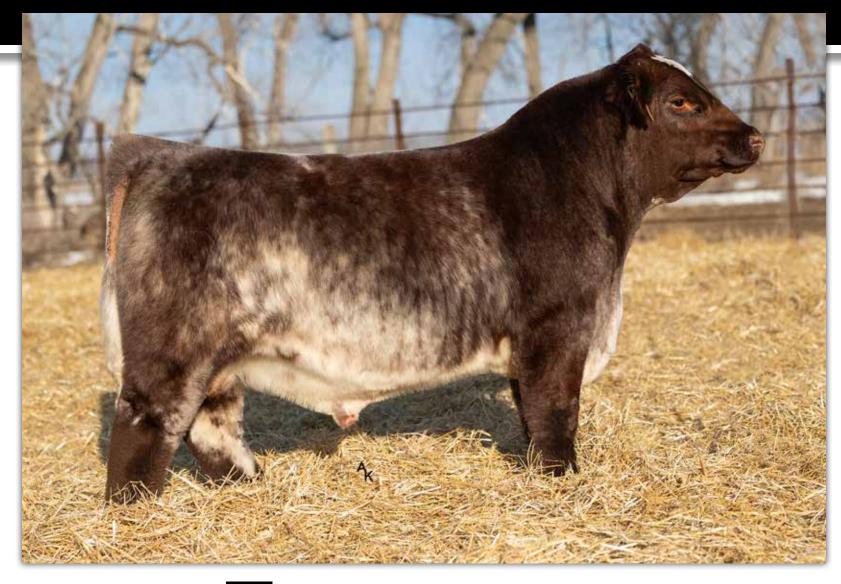

# JSF NAMATH 14L

\*x4356377 • 2/10/2023 • Roan • Polled • JSF 14L

**JSF MANHATTAN 194J ET** 

JSF TIMES SQUARE 120G ET ND ORANGE BLOSSOM 26X3 JAKE'S REINCARNATION 228Y JSF BELLA THORNE 102G

**JSF BELLA 7J** 

#### Suitable for heifers.

I guarantee we'll win...the industry over...if we all make more bulls like 14L. Calving ease. Explosive growth. Elite number profile with a pedigree steeped in cattle that last. #4 bull in the 2023 entire Shorthorn calf crop for \$BMI. His dam's maternal half sib shattered our previous record setter for a female at Durham Nation last fall. His maternal granddam is the highly sought after Bella Thorne, Jeff Aegerter's pick of our cows.

Namath will see use here via Al in 2024.