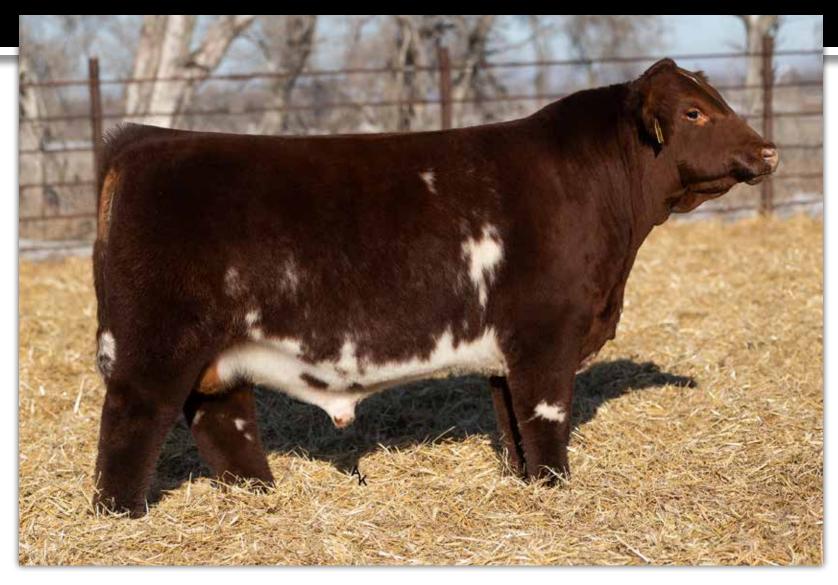

# THE CASH'S

# JSF MOGUL 59L

\*x4356422 • 2/28/2023 • White • Polled • JSF 59L

**BYLAND CASH 1R086** 

BYLAND ROLEX 7RX69 BYLAND CINDY 7U122 JDMC BIG SKY 15X

JSF PATTY 93A

JSF PATTY 21G

Dam Age: 4

| BW  | WW | YW | MK | \$CEZ | \$BMI  | \$F  | BW | 205 DAY |
|-----|----|----|----|-------|--------|------|----|---------|
| 2.3 | 63 | 91 | 27 | 34.5  | 148.67 | 59.1 | 87 | 684     |

Byland Cash 1R086 Sire of Lots 31-41

Another of those that has found his way to our social media channels since our earliest days. Why? He's one of those that always looks good, always showing off, and, had the Herd Bull presence from the get go. I think this bull will go make great females, stout herd sires, and, knockout club calves. Tall order? Not for MOGUL.