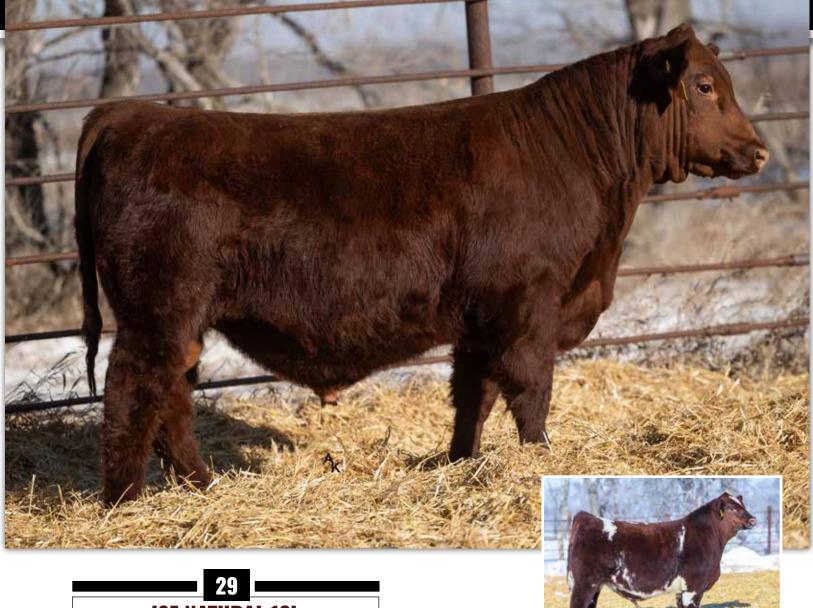

# **JSF NATURAL 13L**

\*x4356376 • 2/10/2023 • Red • Polled • JSF 13L

**JSF VAN GOGH 106J** 

JSF POLARIS 201F

JSF CHOCOLATE DIAMOND 118D ET

JSF GOLD ROSE 74J

JSF OPTIMIZER 261D JSF GOLD ROSE 126C ET

Dam Age: 2

| DW.  | 14047 | MA | 1417 | ACET  | ADM    | AF   | DW | 205 DAV |
|------|-------|----|------|-------|--------|------|----|---------|
| RM   | ww    | ΥW | MK   | ŞCEZ  | \$RWI  | Ş۴   | BW | 205 DAY |
| -1.1 | 40    | 54 | 26   | 50.69 | 130.81 | 49.7 | 76 | 647     |

JSF Van Gogh 106J Sire of Lots 27-30

2022 High Seller to Monty Thomson, Hatfield Shorthorns, Gladstone, Manitoba, CAN.

#### Suitable for heifers.

This bull rec'd strong consideration for our pen, and, frankly should've been in it.

Another that all will find on sale weekend, with supreme look and calving ease, coupled with a bottom side responsible for an incredible number of cattle in this breed.