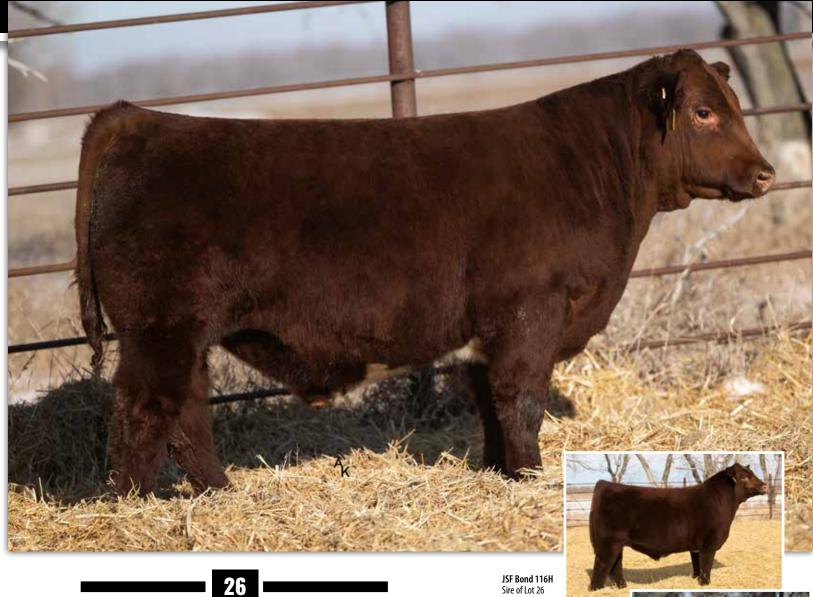

# **JSF BOND 97L ET**

\*x4356454 • 3/8/2023 • Red • Polled • JSF 97L

**JSF BOND 116H** 

**ELOORA BAKER G31** JSF MARVEL 19D

**JSF MISS PERFECTION 79B** Dam Age: 9

MAPLETON COLONEL GUS 71U **KOLT AA RED PERFECTION 4Y** 

32.64 103.89 45.72 81 2020 High Seller to Byland Polled Shorthorns, Loudonville, OH.

Miss Perfection strikes again. This time, with Bond. I told Logan and Addie as we walked this one in the pic pen he should be going to Denver. Everyone will find him sale day. Dude.

JSF Miss Perfection 79B Dam of Lot 26