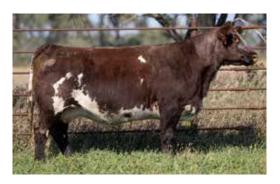

# THE MANHATTANS

# **JSF MANTLE 140L**

\*x4356585 • 3/17/2023 • White • Polled (Homo) • JSF 140L

**JSF MANHATTAN 194J ET** 

JSF TIMES SQUARE 120G ET ND ORANGE BLOSSOM 26X3 JAKE'S REINCARNATION 228Y

K-KIM PRINCESS 114P

**JSF PRINCESS 64G ET** Dam Age: 4

#### Suitable for heifers.

Walks on air. Couple that with his overall mass, balance, eye appeal and you have a special individual.
But it doesn't stop there...Homo Polled. Heifer Safe.
Elite number profile that matches the quality and longevity in the pedigree.
Mantle will see use here via Al in 2024.