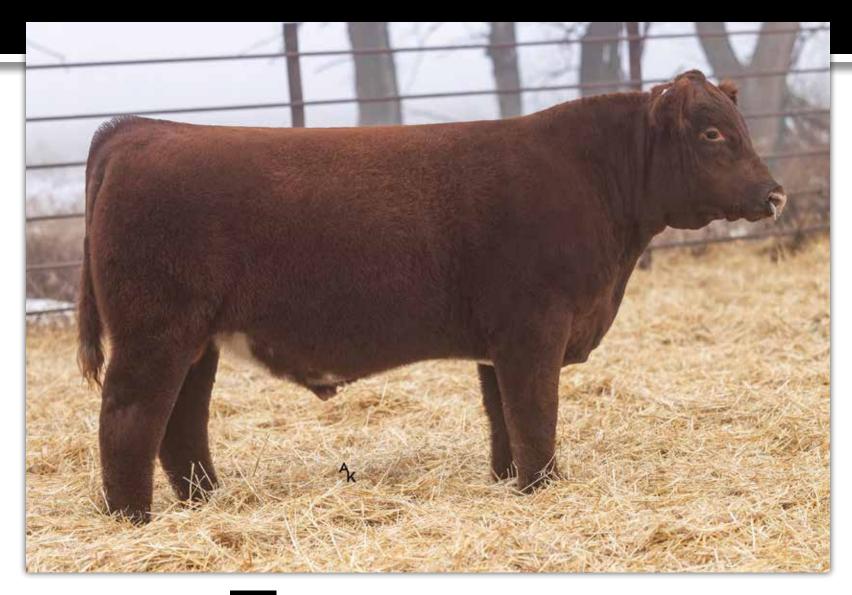

# **JSF MANTLE 140L**

\*x4356585 • 3/17/2023 • White • Polled (Homo) • JSF 140L

**JSF MANHATTAN 194J ET** 

JSF TIMES SQUARE 120G ET ND ORANGE BLOSSOM 26X3 JAKE'S REINCARNATION 228Y

K-KIM PRINCESS 114P

**JSF PRINCESS 64G ET** Dam Age: 4

157.78 59.91 80

#### Suitable for heifers.

Walks on air. Couple that with his overall mass, balance, eye appeal and you have a special individual.
But it doesn't stop there...Homo Polled. Heifer Safe.
Elite number profile that matches the quality and longevity in the pedigree.
Mantle will see use here via Al in 2024.