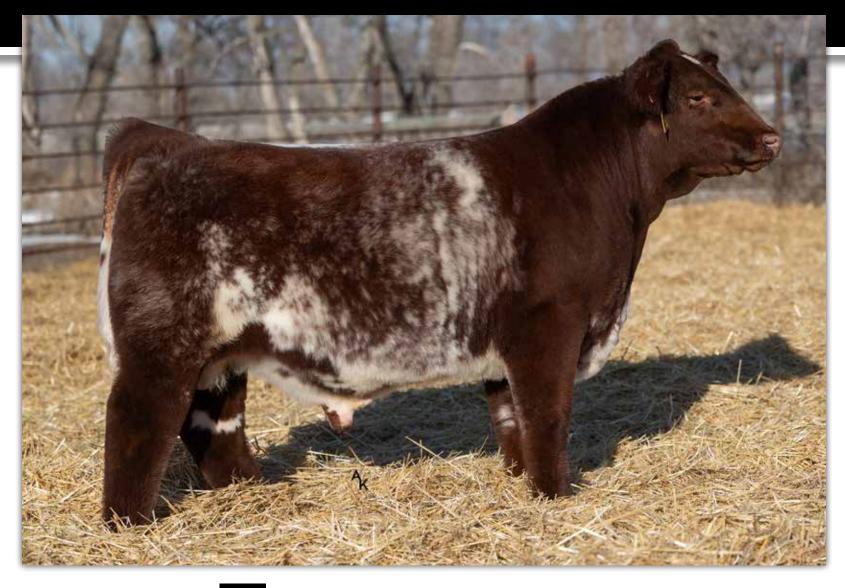

# **JSF CANO 182L**

\*x4356620 • 3/27/2023 • Red • Polled • JSF 182L

JSF TIMES SQUARE 120G ET

ND ORANGE BLOSSOM 26X3 SBR GOLDEN ROD 714B

JSF FAVORITE 31T

**JSF MANHATTAN 194J ET** 

**JSF FAVORITE 281E** 

Dam Age: 6

| BW | ww | YW | MK | \$CEZ | \$BMI | \$F   | BW | 205 DAY |  |
|----|----|----|----|-------|-------|-------|----|---------|--|
| -1 | 47 | 62 | 28 | 38.08 | 132.7 | 50.85 | 82 | 742     |  |

#### Suitable for heifers.

How cool is it that a former Lot 1 bull in Manhattan lands a set of stingers in his first calf crop? Very, and, just how it should be. Back to Cano'. His MGD lived here til she was 16. Great old cow. His dam is ultra solid. The guesswork is done here.