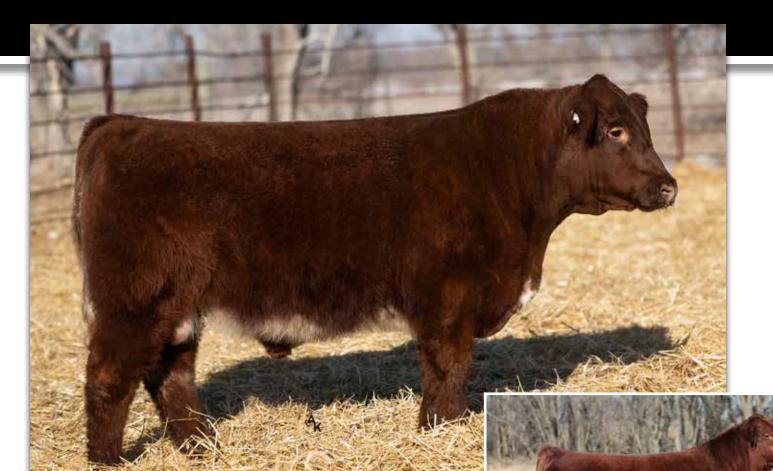

# JSF RIVERA 137L

\*4356581 • 3/16/2023 • RWM • Scurred • JSF 137L

**JSF MANHATTAN 194J ET** 

JSF TIMES SQUARE 120G ET ND ORANGE BLOSSOM 26X3 SBR GOLDEN ROD 714B JSF PRINCESS W4

**JSF PRINCESS 24D** Dam Age: 7

 BW
 WW
 YW
 MK
 \$CEZ
 \$BMI
 \$F
 BW
 205 DAY

 -3.7
 51
 66
 28
 52.47
 148.65
 51.35
 81
 744

#### Suitable for heifers.

A Manhattan from the dam of Foreplay. Super low BW with excellent performance. Denver Pen bull. Cut from the same cloth as 14L.