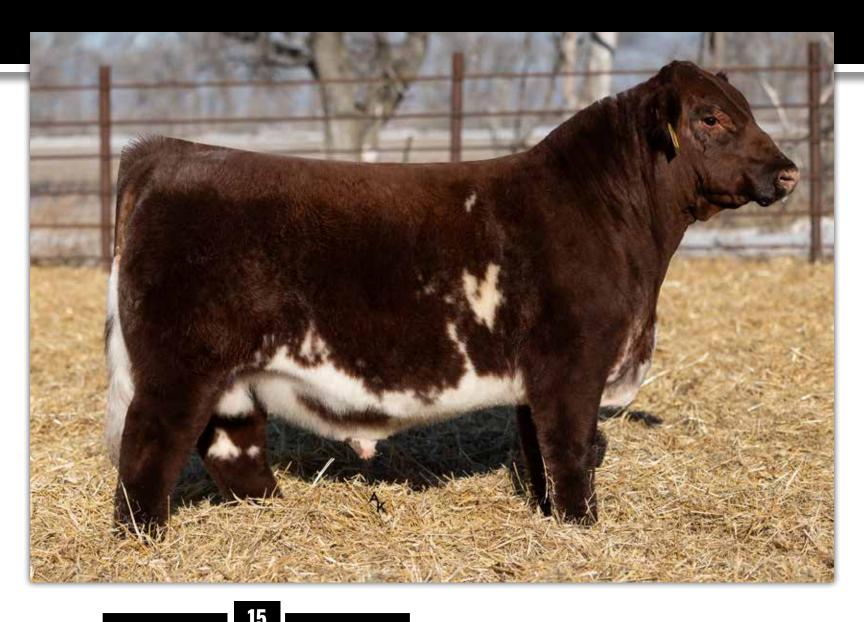

# **JSF MANTLE 140L**

\*x4356585 • 3/17/2023 • White • Polled (Homo) • JSF 140L

**JSF MANHATTAN 194J ET** 

JSF TIMES SQUARE 120G ET ND ORANGE BLOSSOM 26X3 JAKE'S REINCARNATION 228Y

K-KIM PRINCESS 114P

**JSF PRINCESS 64G ET** Dam Age: 4

157.78 59.91 80

#### Suitable for heifers.

Walks on air. Couple that with his overall mass, balance, eye appeal and you have a special individual.
But it doesn't stop there...Homo Polled. Heifer Safe.
Elite number profile that matches the quality and longevity in the pedigree.
Mantle will see use here via Al in 2024.