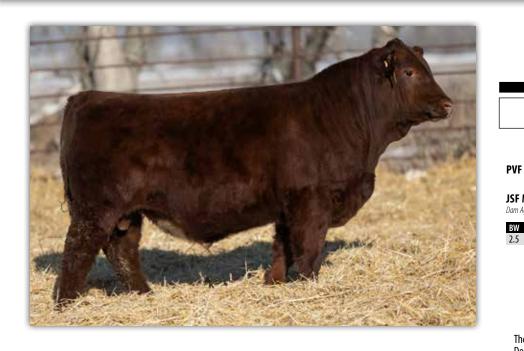

# **JSF MANTLE 140L**

\*x4356585 • 3/17/2023 • White • Polled (Homo) • JSF 140L

**JSF MANHATTAN 194J ET** 

JSF TIMES SQUARE 120G ET ND ORANGE BLOSSOM 26X3 JAKE'S REINCARNATION 228Y

K-KIM PRINCESS 114P

**JSF PRINCESS 64G ET** Dam Age: 4

157.78 59.91 80

#### Suitable for heifers.

Walks on air. Couple that with his overall mass, balance, eye appeal and you have a special individual.
But it doesn't stop there...Homo Polled. Heifer Safe.
Elite number profile that matches the quality and longevity in the pedigree.
Mantle will see use here via Al in 2024.