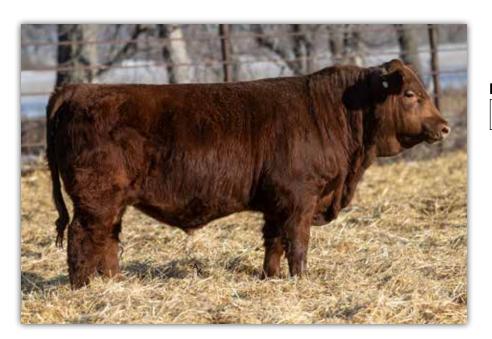

| BW  | ww | YW | MK | \$CEZ | \$BMI | \$F   | BW | 205 DAY |  |
|-----|----|----|----|-------|-------|-------|----|---------|--|
| 1.8 | 51 | 66 | 22 | 33.26 | 135.1 | 49.65 | 89 | 763     |  |

JSF Palermo 172H Sire of Lots 11-22