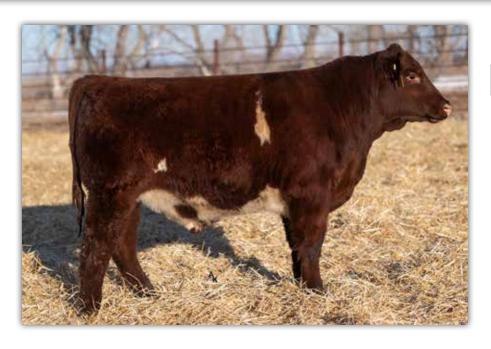

# **JSF CANO 182L**

\*x4356620 • 3/27/2023 • Red • Polled • JSF 182L

JSF TIMES SQUARE 120G ET

ND ORANGE BLOSSOM 26X3 SBR GOLDEN ROD 714B

JSF FAVORITE 31T

**JSF MANHATTAN 194J ET** 

**JSF FAVORITE 281E** 

Dam Age: 6

#### Suitable for heifers.

How cool is it that a former Lot 1 bull in Manhattan lands a set of stingers in his first calf crop? Very, and, just how it should be. Back to Cano'. His MGD lived here til she was 16. Great old cow. His dam is ultra solid. The guesswork is done here.