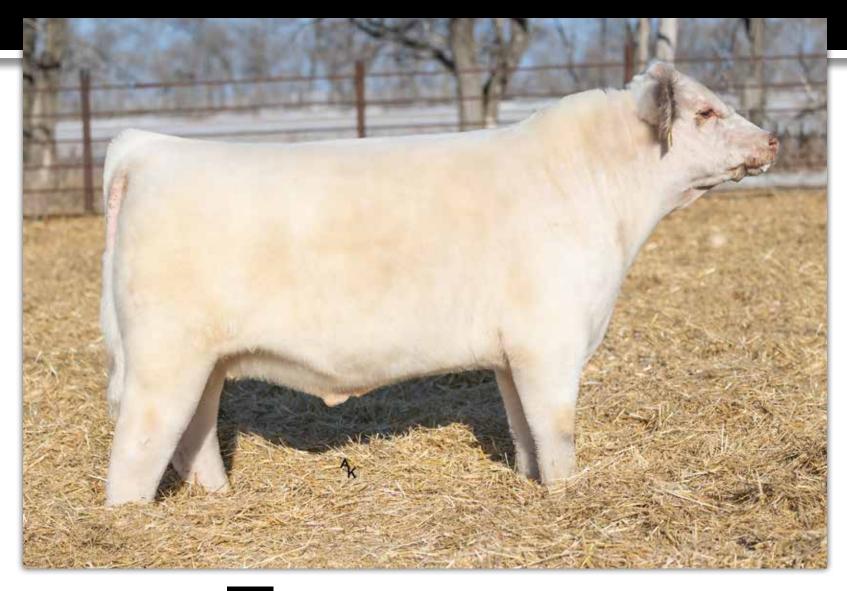

# THE PALERMO'S

\*x4356625 • 3/29/2023 • White • Polled • JSF 189L

**JSF PALERMO 172H ET** 

LCCC ARG HECTOR 1777 ET ND ORANGE BLOSSOM 26X3 MAPLETON COLONEL GUS 71U **KOLT AA RED PERFECTION 4Y** 

**JSF MISS PERFECTION 79B** Dam Age: 9

| BW  | ww | YW | MK | \$CEZ | \$BMI | \$F   | BW | 205 DAY |  |
|-----|----|----|----|-------|-------|-------|----|---------|--|
| 1.8 | 51 | 66 | 22 | 33.26 | 135.1 | 49.65 | 89 | 763     |  |

JSF Palermo 172H Sire of Lots 11-22

2020 High Seller to Lee Miller & Family, Paint Valley Varms, Shreve, OH.

Chef's Kiss on this one. Amazing Beast. When people ask me about this bull, I tell them we've never raised one with more overall dimension. His parents combined the very best of one another in this individual. Pegasus will see use here via Al in 2024.