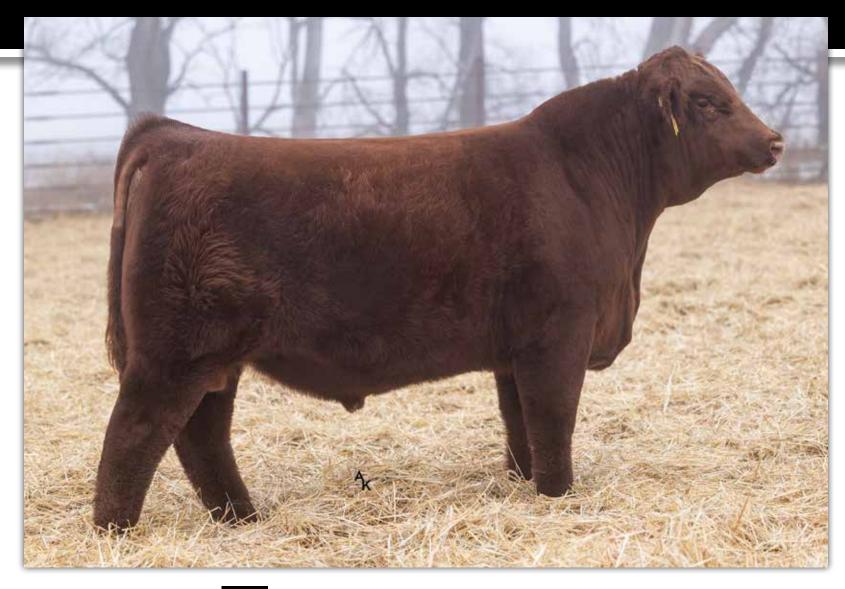

# JSF RIVERA 137L

\*4356581 • 3/16/2023 • RWM • Scurred • JSF 137L

**JSF MANHATTAN 194J ET** 

JSF TIMES SQUARE 120G ET ND ORANGE BLOSSOM 26X3 SBR GOLDEN ROD 714B JSF PRINCESS W4

**JSF PRINCESS 24D** Dam Age: 7

 BW
 WW
 YW
 MK
 \$CEZ
 \$BMI
 \$F
 BW
 205 DAY

 -3.7
 51
 66
 28
 52.47
 148.65
 51.35
 81
 744

#### Suitable for heifers.

A Manhattan from the dam of Foreplay. Super low BW with excellent performance. Denver Pen bull. Cut from the same cloth as 14L.