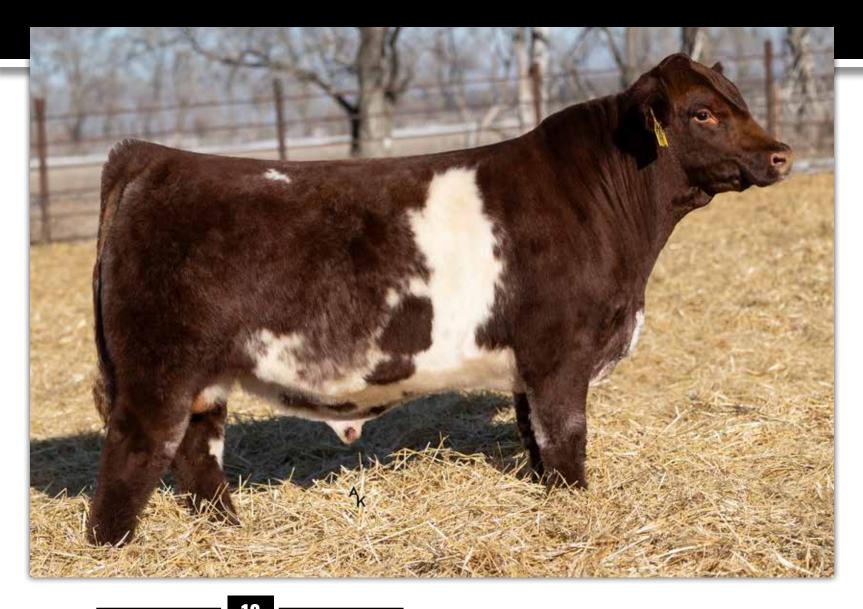

# **JSF CANO 182L**

\*x4356620 • 3/27/2023 • Red • Polled • JSF 182L

JSF TIMES SQUARE 120G ET

ND ORANGE BLOSSOM 26X3 SBR GOLDEN ROD 714B

JSF FAVORITE 31T

**JSF MANHATTAN 194J ET** 

**JSF FAVORITE 281E** 

Dam Age: 6

| BW | ww | YW | MK | \$CEZ | \$BMI | \$F   | BW | 205 DAY |  |
|----|----|----|----|-------|-------|-------|----|---------|--|
| -1 | 47 | 62 | 28 | 38.08 | 132.7 | 50.85 | 82 | 742     |  |

#### Suitable for heifers.

How cool is it that a former Lot 1 bull in Manhattan lands a set of stingers in his first calf crop? Very, and, just how it should be. Back to Cano'. His MGD lived here til she was 16. Great old cow. His dam is ultra solid. The guesswork is done here.