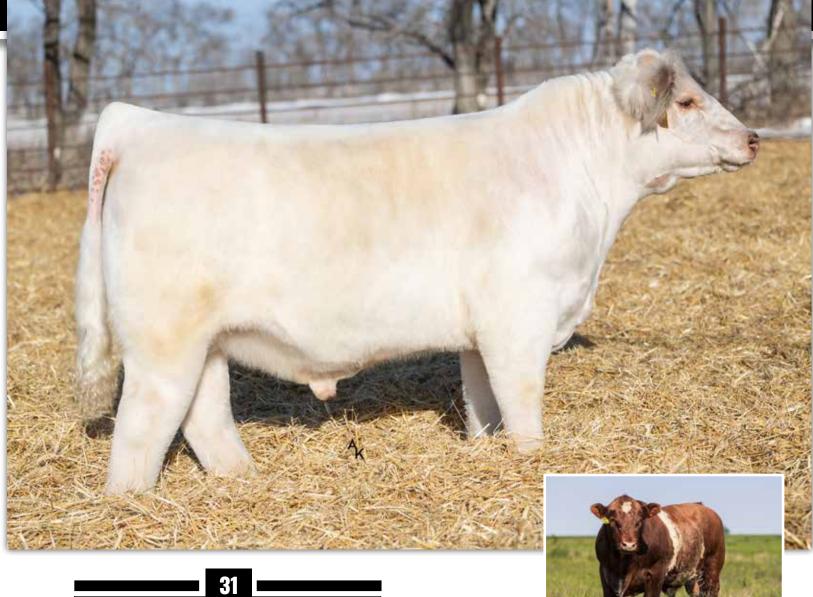

# **JSF MANTLE 140L**

\*x4356585 • 3/17/2023 • White • Polled (Homo) • JSF 140L

**JSF MANHATTAN 194J ET** 

JSF TIMES SQUARE 120G ET ND ORANGE BLOSSOM 26X3 JAKE'S REINCARNATION 228Y

K-KIM PRINCESS 114P

**JSF PRINCESS 64G ET** Dam Age: 4

157.78 59.91 80

#### Suitable for heifers.

Walks on air. Couple that with his overall mass, balance, eye appeal and you have a special individual.
But it doesn't stop there...Homo Polled. Heifer Safe.
Elite number profile that matches the quality and longevity in the pedigree.
Mantle will see use here via Al in 2024.