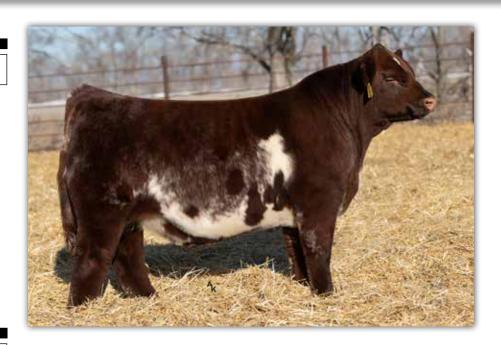

# JSF NAMATH 14L

\*x4356377 • 2/10/2023 • Roan • Polled • JSF 14L

**JSF MANHATTAN 194J ET** 

JSF TIMES SQUARE 120G ET ND ORANGE BLOSSOM 26X3 JAKE'S REINCARNATION 228Y JSF BELLA THORNE 102G

**JSF BELLA 7J** 

#### Suitable for heifers.

I guarantee we'll win...the industry over...if we all make more bulls like 14L. Calving ease. Explosive growth. Elite number profile with a pedigree steeped in cattle that last. #4 bull in the 2023 entire Shorthorn calf crop for \$BMI. His dam's maternal half sib shattered our previous record setter for a female at Durham Nation last fall. His maternal granddam is the highly sought after Bella Thorne, Jeff Aegerter's pick of our cows.

Namath will see use here via Al in 2024.