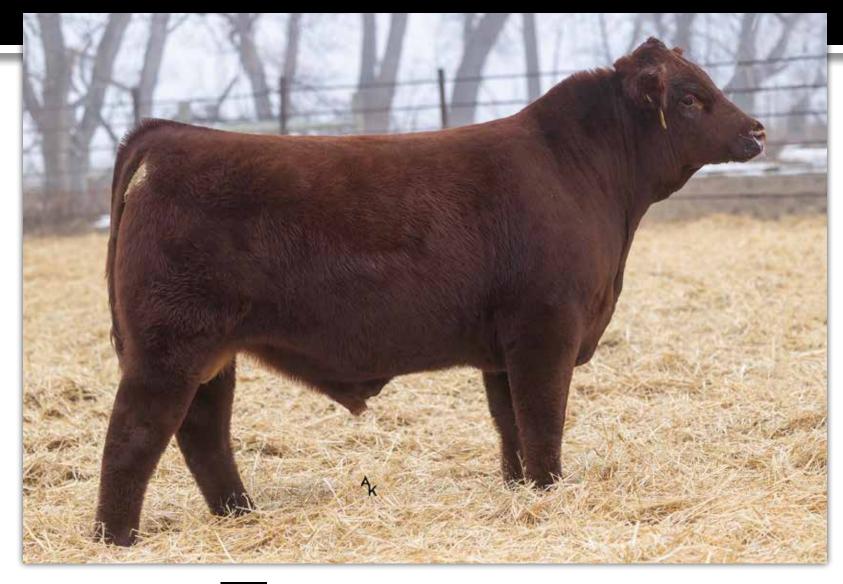

# JSF NAMATH 14L

\*x4356377 • 2/10/2023 • Roan • Polled • JSF 14L

**JSF MANHATTAN 194J ET** 

JSF TIMES SQUARE 120G ET ND ORANGE BLOSSOM 26X3 JAKE'S REINCARNATION 228Y JSF BELLA THORNE 102G

**JSF BELLA 7J** 

#### Suitable for heifers.

I guarantee we'll win...the industry over...if we all make more bulls like 14L. Calving ease. Explosive growth. Elite number profile with a pedigree steeped in cattle that last. #4 bull in the 2023 entire Shorthorn calf crop for \$BMI. His dam's maternal half sib shattered our previous record setter for a female at Durham Nation last fall. His maternal granddam is the highly sought after Bella Thorne, Jeff Aegerter's pick of our cows.

Namath will see use here via Al in 2024.