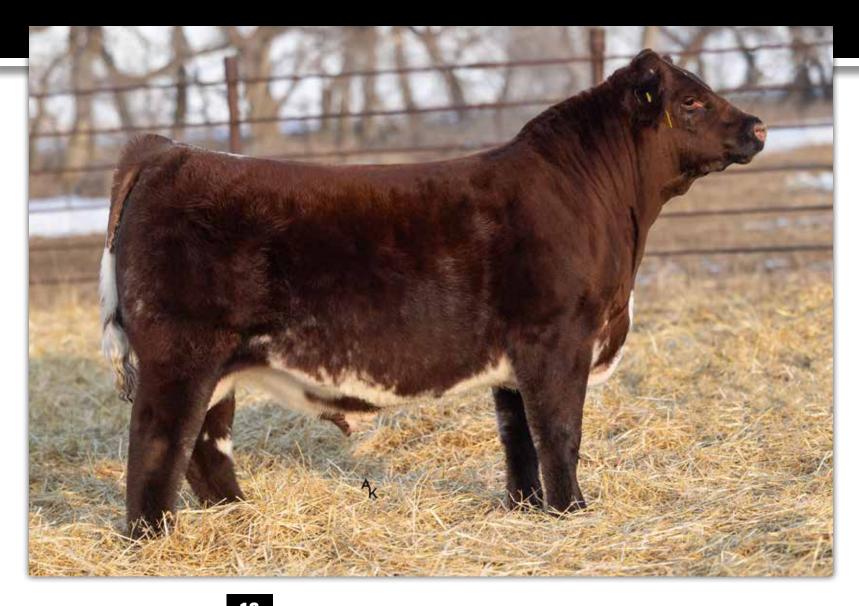

# JSF NAMATH 14L

\*x4356377 • 2/10/2023 • Roan • Polled • JSF 14L

**JSF MANHATTAN 194J ET** 

JSF TIMES SQUARE 120G ET ND ORANGE BLOSSOM 26X3 JAKE'S REINCARNATION 228Y JSF BELLA THORNE 102G

**JSF BELLA 7J** 

Dam Age: 2

| BW  | ww | YW | MK | \$CEZ | \$BMI  | \$F   | BW | 205 DAY |
|-----|----|----|----|-------|--------|-------|----|---------|
| 0.9 | 66 | 82 | 27 | 34.34 | 166.55 | 61.14 | 87 | 756     |

#### Suitable for heifers.

I guarantee we'll win...the industry over...if we all make more bulls like 14L. Calving ease. Explosive growth. Elite number profile with a pedigree steeped in cattle that last. #4 bull in the 2023 entire Shorthorn calf crop for \$BMI. His dam's maternal half sib shattered our previous record setter for a female at Durham Nation last fall. His maternal granddam is the highly sought after Bella Thorne, Jeff Aegerter's pick of our cows.

Namath will see use here via Al in 2024.