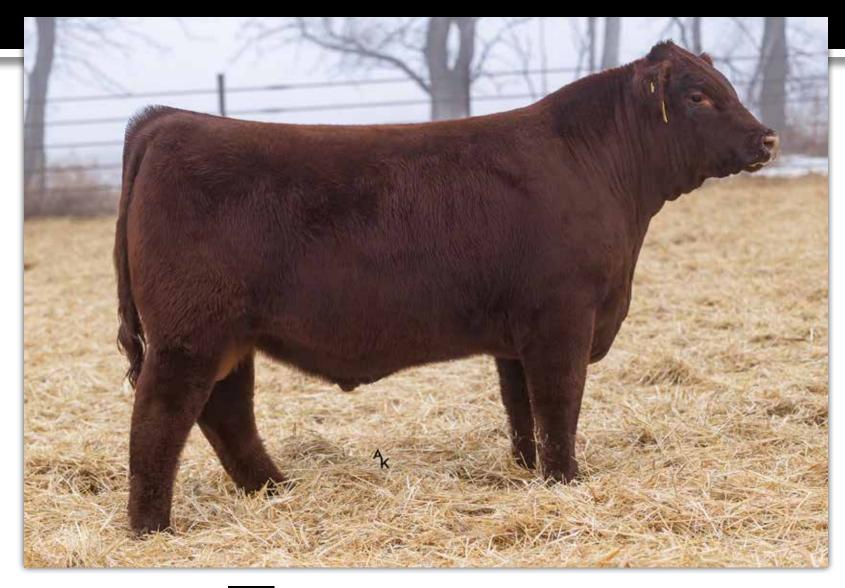

# JSF RIVERA 137L

\*4356581 • 3/16/2023 • RWM • Scurred • JSF 137L

**JSF MANHATTAN 194J ET** 

JSF TIMES SQUARE 120G ET ND ORANGE BLOSSOM 26X3 SBR GOLDEN ROD 714B JSF PRINCESS W4

**JSF PRINCESS 24D** Dam Age: 7

#### Suitable for heifers.

A Manhattan from the dam of Foreplay. Super low BW with excellent performance. Denver Pen bull. Cut from the same cloth as 14L.