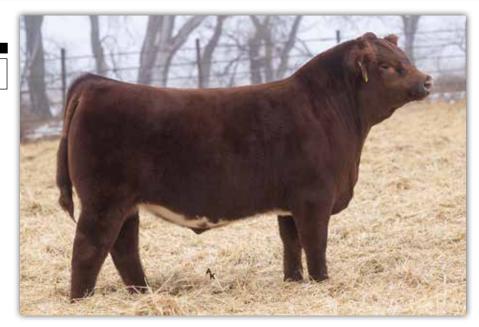

# JSF NAMATH 14L

\*x4356377 • 2/10/2023 • Roan • Polled • JSF 14L

**JSF MANHATTAN 194J ET** 

JSF TIMES SQUARE 120G ET ND ORANGE BLOSSOM 26X3 JAKE'S REINCARNATION 228Y JSF BELLA THORNE 102G

**JSF BELLA 7J** 

Dam Age: 2

| BW  | ww | YW | MK | \$CEZ | \$BMI  | \$F   | BW | 205 DAY |
|-----|----|----|----|-------|--------|-------|----|---------|
| 0.9 | 66 | 82 | 27 | 34.34 | 166.55 | 61.14 | 87 | 756     |

#### Suitable for heifers.

I guarantee we'll win...the industry over...if we all make more bulls like 14L. Calving ease. Explosive growth. Elite number profile with a pedigree steeped in cattle that last. #4 bull in the 2023 entire Shorthorn calf crop for \$BMI. His dam's maternal half sib shattered our previous record setter for a female at Durham Nation last fall. His maternal granddam is the highly sought after Bella Thorne, Jeff Aegerter's pick of our cows.

Namath will see use here via Al in 2024.