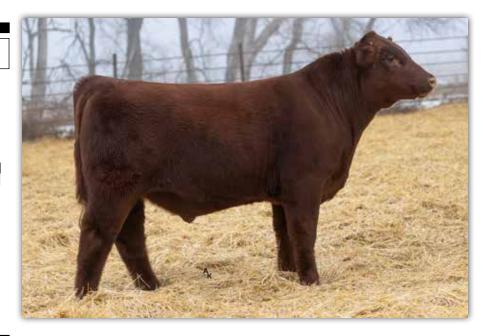

# **JSF MANTLE 140L**

\*x4356585 • 3/17/2023 • White • Polled (Homo) • JSF 140L

**JSF MANHATTAN 194J ET** 

JSF TIMES SQUARE 120G ET ND ORANGE BLOSSOM 26X3 JAKE'S REINCARNATION 228Y

K-KIM PRINCESS 114P

**JSF PRINCESS 64G ET** Dam Age: 4

157.78 59.91 80

#### Suitable for heifers.

Walks on air. Couple that with his overall mass, balance, eye appeal and you have a special individual.
But it doesn't stop there...Homo Polled. Heifer Safe.
Elite number profile that matches the quality and longevity in the pedigree.
Mantle will see use here via Al in 2024.