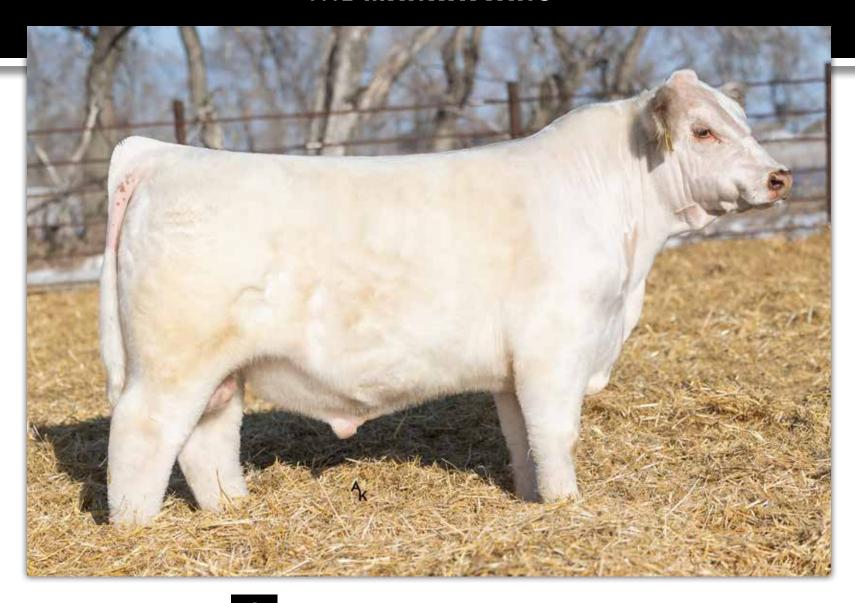

# **JSF MANTLE 140L**

\*x4356585 • 3/17/2023 • White • Polled (Homo) • JSF 140L

**JSF MANHATTAN 194J ET** 

JSF TIMES SQUARE 120G ET ND ORANGE BLOSSOM 26X3 JAKE'S REINCARNATION 228Y

K-KIM PRINCESS 114P

**JSF PRINCESS 64G ET** Dam Age: 4

#### Suitable for heifers.

Walks on air. Couple that with his overall mass, balance, eye appeal and you have a special individual.
But it doesn't stop there...Homo Polled. Heifer Safe.
Elite number profile that matches the quality and longevity in the pedigree.
Mantle will see use here via Al in 2024.