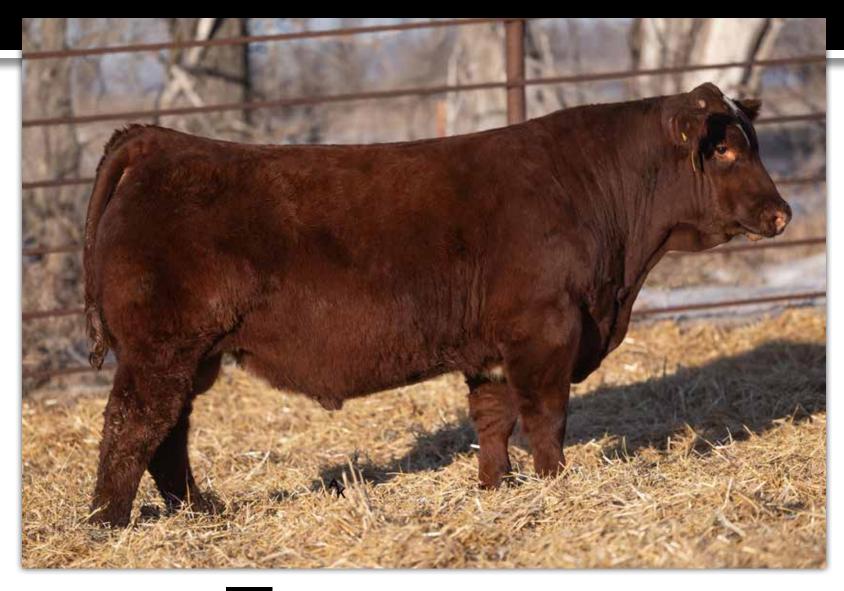

JSF Manhattan 194J ET Sire of Lots 1-4

2022 High Seller & Farm Record Setter to Zane Martin, Promise Land Cattle, Fishtail, MT, and, Cody Nelson, Bar N Cattle Company, Belview, MN.