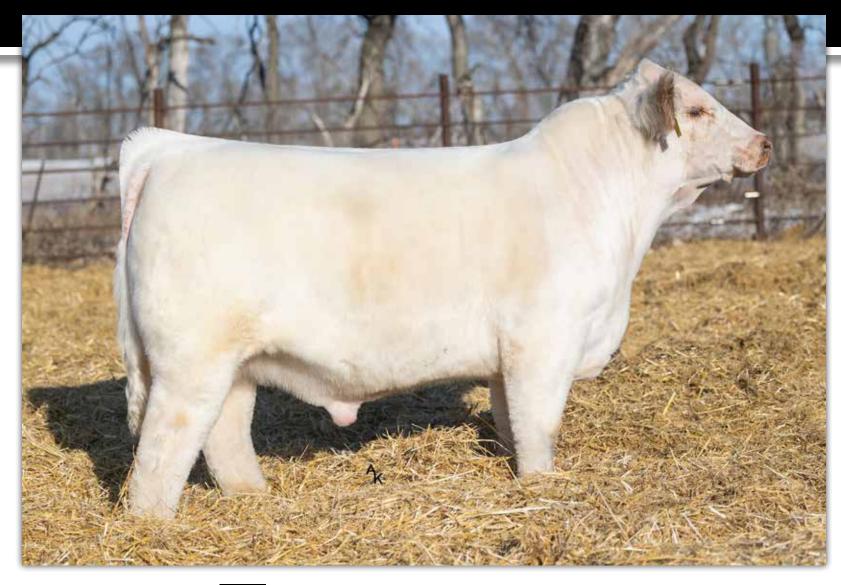

# **JSF CANO 182L**

\*x4356620 • 3/27/2023 • Red • Polled • JSF 182L

JSF TIMES SQUARE 120G ET

ND ORANGE BLOSSOM 26X3 SBR GOLDEN ROD 714B

JSF FAVORITE 31T

**JSF MANHATTAN 194J ET** 

**JSF FAVORITE 281E** 

Dam Age: 6

#### Suitable for heifers.

How cool is it that a former Lot 1 bull in Manhattan lands a set of stingers in his first calf crop? Very, and, just how it should be. Back to Cano'. His MGD lived here til she was 16. Great old cow. His dam is ultra solid. The guesswork is done here.