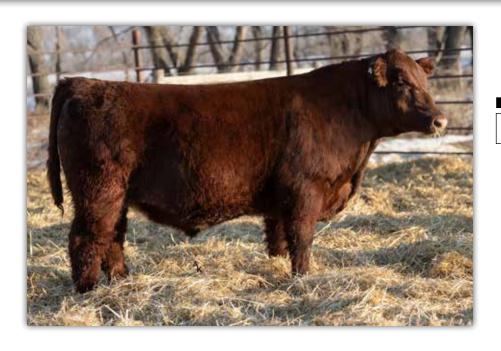

#### Suitable for heifers.

Carbon Copy of his sire and BIG TIME Herd Sire. Denver Pen Bull. If you like them solid red and with some punch, Remedy can cure what ails ya.

JSF Foreplay 168J Sire of Lots 5-8