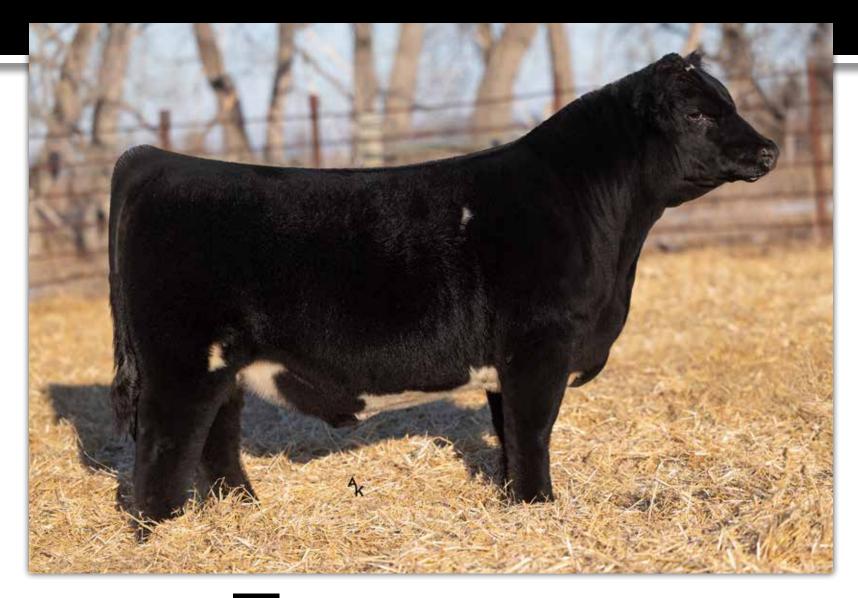

# THE ROCKSTAR

x4356626 • 3/30/2023 • White • Polled • JSF 191L

**ROYALLA ROCKSTAR K274** 

ROYALLA OSTENTATIOUS G404 MARELLAN MITZI 8087L NDSU PIONEER 02U3 ND ORANGE BLOSSOM 03R3

**ND ORANGE BLOSSOM 26X3** Dam Age: 13

## Suitable for heifers.

Full sib to the record setting Springsteen. Jagger is the calving ease version of big brother, with all the same structural integrity, balance, and foot. Great Bull.

**JSF Springsteen 183K** 2023 High Seller to Smith Farms, Litchville, ND