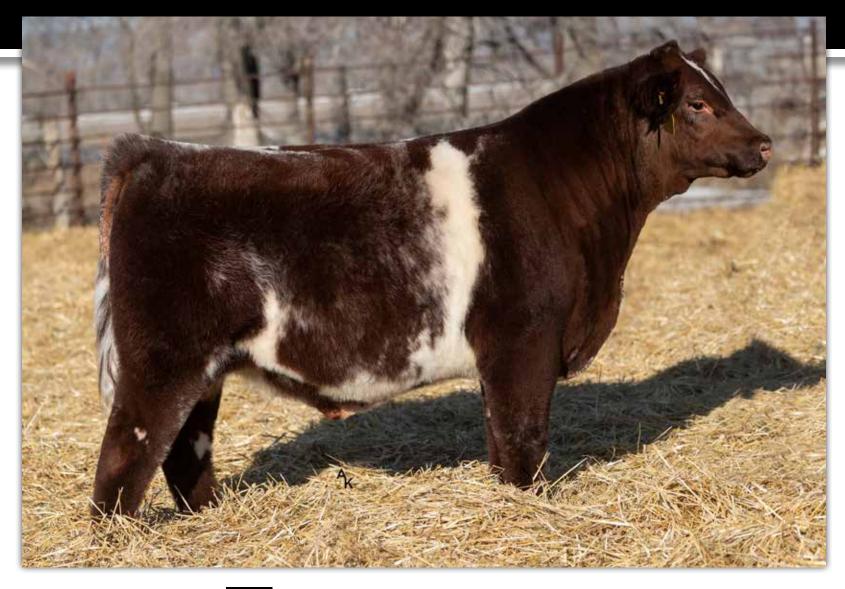

# JSF NEPTUNE 18L

\*x4356380 • 2/13/2023 • Roan • Polled • JSF 18L

**JSF VAN GOGH 106J** 

**JSF MARVEL 89J** 

JSF POLARIS 201F

JSF CHOCOLATE DIAMOND 118D ET

JSF OPTIMIZER 261D JSF AUSTRALIAN MARVEL 228E ET

Dam Age: 2

 BW
 WW
 YW
 MK
 \$CEZ
 \$BMI
 \$F
 BW
 205 DAY

 -0.6
 44
 63
 23
 37.22
 122.82
 50.23
 83
 636

#### Suitable for heifers.

Preston and I have had numerous conversations after chores about this bull. So smooth, great headed, cool look. If you need an outcross, sure fire, heifer safe option Neptune needs to be on your list!