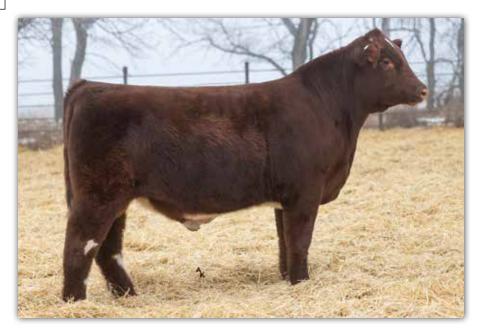

# JSF RIVERA 137L

\*4356581 • 3/16/2023 • RWM • Scurred • JSF 137L

**JSF MANHATTAN 194J ET** 

JSF TIMES SQUARE 120G ET ND ORANGE BLOSSOM 26X3 SBR GOLDEN ROD 714B JSF PRINCESS W4

**JSF PRINCESS 24D** Dam Age: 7

 BW
 WW
 YW
 MK
 \$CEZ
 \$BMI
 \$F
 BW
 205 DAY

 -3.7
 51
 66
 28
 52.47
 148.65
 51.35
 81
 744

#### Suitable for heifers.

A Manhattan from the dam of Foreplay. Super low BW with excellent performance. Denver Pen bull. Cut from the same cloth as 14L.