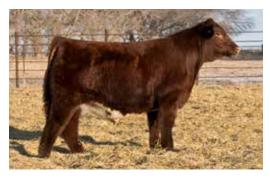

# JSF NAMATH 14L

\*x4356377 • 2/10/2023 • Roan • Polled • JSF 14L

**JSF MANHATTAN 194J ET** 

JSF TIMES SQUARE 120G ET ND ORANGE BLOSSOM 26X3 JAKE'S REINCARNATION 228Y JSF BELLA THORNE 102G

**JSF BELLA 7J** 

Dam Age: 2

| BW  | ww | YW | MK | \$CEZ | \$BMI  | \$F   | BW | 205 DAY |
|-----|----|----|----|-------|--------|-------|----|---------|
| 0.9 | 66 | 82 | 27 | 34.34 | 166.55 | 61.14 | 87 | 756     |

#### Suitable for heifers.

I guarantee we'll win...the industry over...if we all make more bulls like 14L. Calving ease. Explosive growth. Elite number profile with a pedigree steeped in cattle that last. #4 bull in the 2023 entire Shorthorn calf crop for \$BMI. His dam's maternal half sib shattered our previous record setter for a female at Durham Nation last fall. His maternal granddam is the highly sought after Bella Thorne, Jeff Aegerter's pick of our cows.

Namath will see use here via Al in 2024.