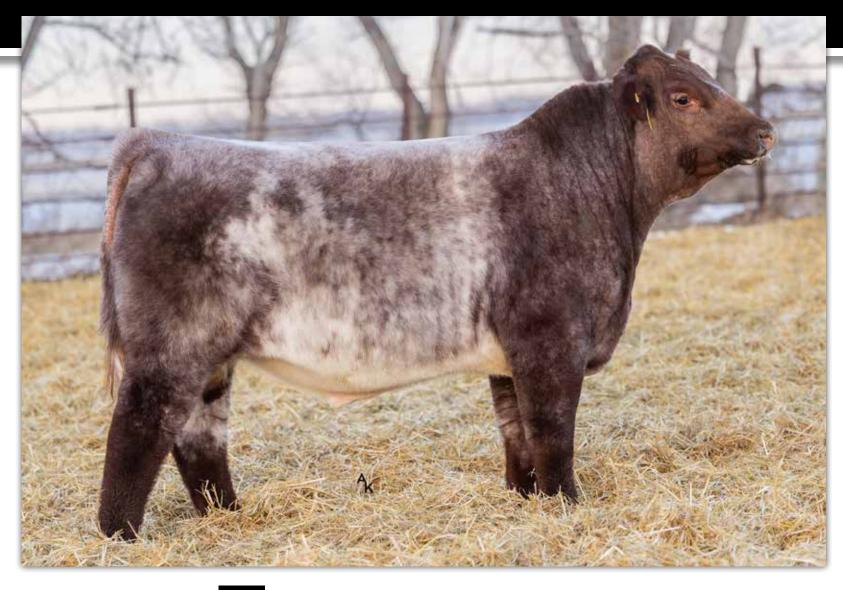

# THE MANHATTANS

# **JSF MANTLE 140L**

\*x4356585 • 3/17/2023 • White • Polled (Homo) • JSF 140L

**JSF MANHATTAN 194J ET** 

JSF TIMES SQUARE 120G ET ND ORANGE BLOSSOM 26X3 JAKE'S REINCARNATION 228Y

K-KIM PRINCESS 114P

**JSF PRINCESS 64G ET** Dam Age: 4

#### Suitable for heifers.

Walks on air. Couple that with his overall mass, balance, eye appeal and you have a special individual.
But it doesn't stop there...Homo Polled. Heifer Safe.
Elite number profile that matches the quality and longevity in the pedigree.
Mantle will see use here via Al in 2024.