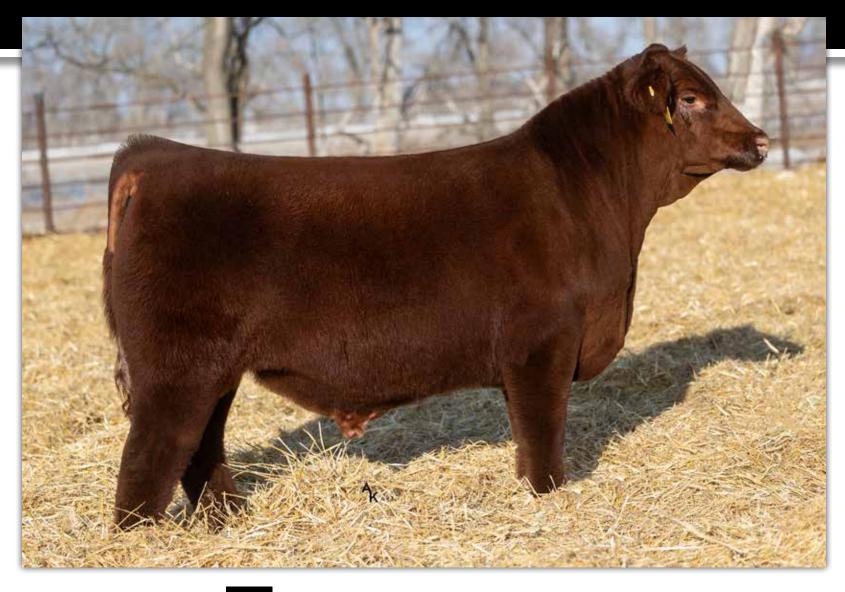

# JSF NAMATH 14L

\*x4356377 • 2/10/2023 • Roan • Polled • JSF 14L

**JSF MANHATTAN 194J ET** 

JSF TIMES SQUARE 120G ET ND ORANGE BLOSSOM 26X3 JAKE'S REINCARNATION 228Y JSF BELLA THORNE 102G

**JSF BELLA 7J** 

Dam Age: 2

| BW  | ww | YW | MK | \$CEZ | \$BMI  | \$F   | BW | 205 DAY |
|-----|----|----|----|-------|--------|-------|----|---------|
| 0.9 | 66 | 82 | 27 | 34.34 | 166.55 | 61.14 | 87 | 756     |

#### Suitable for heifers.

I guarantee we'll win...the industry over...if we all make more bulls like 14L. Calving ease. Explosive growth. Elite number profile with a pedigree steeped in cattle that last. #4 bull in the 2023 entire Shorthorn calf crop for \$BMI. His dam's maternal half sib shattered our previous record setter for a female at Durham Nation last fall. His maternal granddam is the highly sought after Bella Thorne, Jeff Aegerter's pick of our cows.

Namath will see use here via Al in 2024.