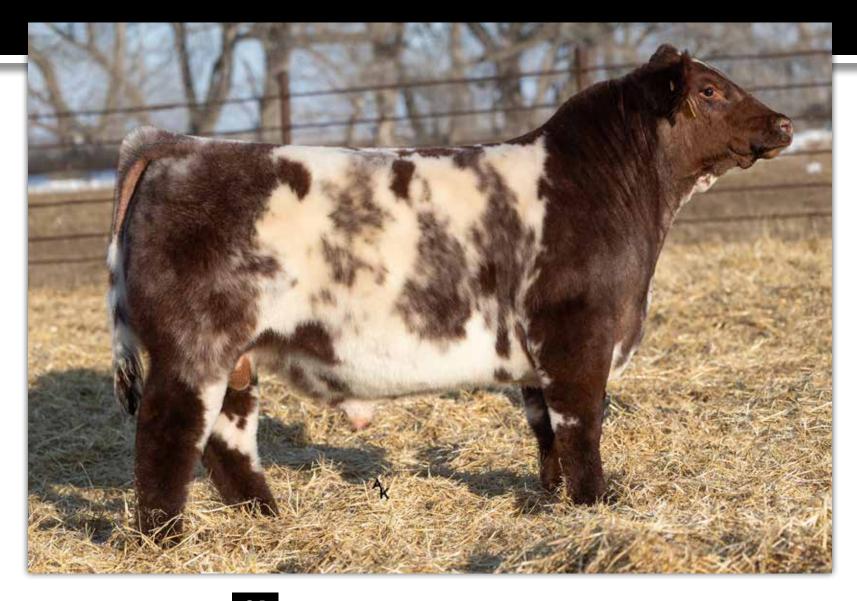

# **JSF CANO 182L**

\*x4356620 • 3/27/2023 • Red • Polled • JSF 182L

JSF TIMES SQUARE 120G ET

ND ORANGE BLOSSOM 26X3 SBR GOLDEN ROD 714B

JSF FAVORITE 31T

**JSF MANHATTAN 194J ET** 

**JSF FAVORITE 281E** 

Dam Age: 6

| BW | ww | YW | MK | \$CEZ | \$BMI | \$F   | BW | 205 DAY |  |
|----|----|----|----|-------|-------|-------|----|---------|--|
| -1 | 47 | 62 | 28 | 38.08 | 132.7 | 50.85 | 82 | 742     |  |

#### Suitable for heifers.

How cool is it that a former Lot 1 bull in Manhattan lands a set of stingers in his first calf crop? Very, and, just how it should be. Back to Cano'. His MGD lived here til she was 16. Great old cow. His dam is ultra solid. The guesswork is done here.