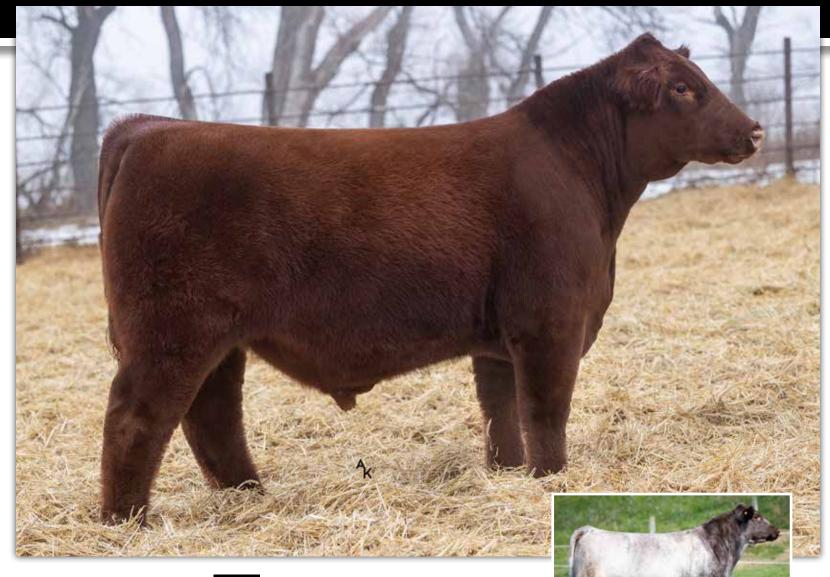

# **JSF CANO 182L**

\*x4356620 • 3/27/2023 • Red • Polled • JSF 182L

JSF TIMES SQUARE 120G ET

ND ORANGE BLOSSOM 26X3 SBR GOLDEN ROD 714B

JSF FAVORITE 31T

**JSF MANHATTAN 194J ET** 

**JSF FAVORITE 281E** 

Dam Age: 6

| BW | ww | YW | MK | \$CEZ | \$BMI | \$F   | BW | 205 DAY |  |
|----|----|----|----|-------|-------|-------|----|---------|--|
| -1 | 47 | 62 | 28 | 38.08 | 132.7 | 50.85 | 82 | 742     |  |

#### Suitable for heifers.

How cool is it that a former Lot 1 bull in Manhattan lands a set of stingers in his first calf crop? Very, and, just how it should be. Back to Cano'. His MGD lived here til she was 16. Great old cow. His dam is ultra solid. The guesswork is done here.