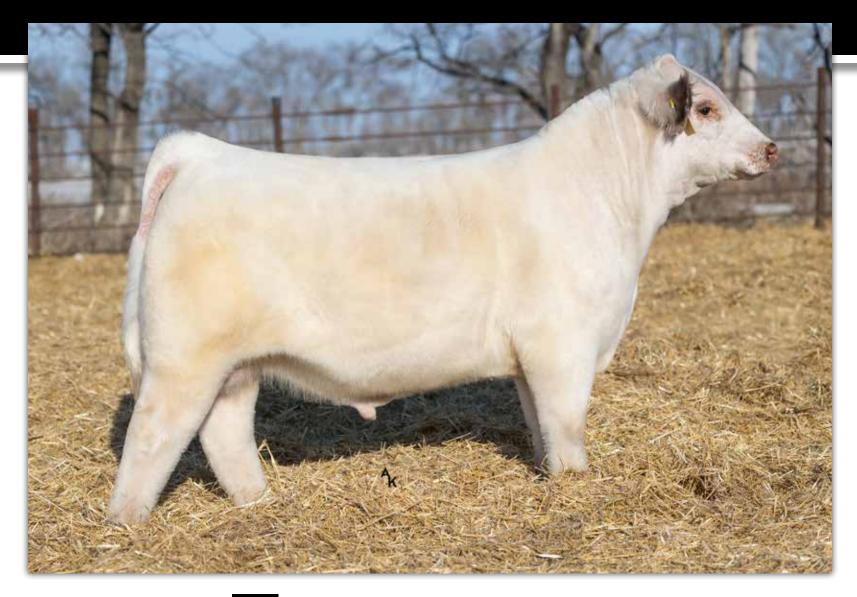

JSF POLARIS 201F

JSF CHOCOLATE DIAMOND 118D ET

JSF GOLD ROSE 74J

JSF OPTIMIZER 261D JSF GOLD ROSE 126C ET

Dam Age: 2

| DW.  | 14047 | MA | 1417 | ACET  | ADM    | AF   | DW | 205 DAV |
|------|-------|----|------|-------|--------|------|----|---------|
| RM   | ww    | ΥW | MK   | ŞCEZ  | \$RWI  | Ş۴   | BW | 205 DAY |
| -1.1 | 40    | 54 | 26   | 50.69 | 130.81 | 49.7 | 76 | 647     |

JSF Van Gogh 106J Sire of Lots 27-30

2022 High Seller to Monty Thomson, Hatfield Shorthorns, Gladstone, Manitoba, CAN.

#### Suitable for heifers.

This bull rec'd strong consideration for our pen, and, frankly should've been in it.

Another that all will find on sale weekend, with supreme look and calving ease, coupled with a bottom side responsible for an incredible number of cattle in this breed.



# **CARGO'S VINCENT 38L**

\*xAR4361737 • 2/23/2023 • White • Polled • 38L

JSF VAN GOGH 106J

JSF POLARIS 201F JSF CHOCOLATE DIAMOND 118D ET

**CARGOS SWEET CABERNET 72J**Dam Age: 2

SULL RED BLOOD CARGOS'S BLUE BELLE 83E

| BW  | ww | YW | MK | \$CEZ | \$BMI  | \$F   | BW | 205 DAY |
|-----|----|----|----|-------|--------|-------|----|---------|
| 1.3 | 45 | 68 | 23 | 38.2  | 120.69 | 51.15 | 83 | 669     |

Vincent. Van. WHOA.
Different pedigree bottom side, same look as the rest.
No wonder Preston and I get along so good.



Address: 5337 County Road 21, Kathryn, ND 58049

From the South: 1-29N to the HWY 46 Exit (Kindred) and then 50 miles west. From the West: 5 miles east and ¼ mile north of the Junctions of ND Hwy's 1 & 46.

**From the North:** Kathryn Exit off I-94, 20 miles sout