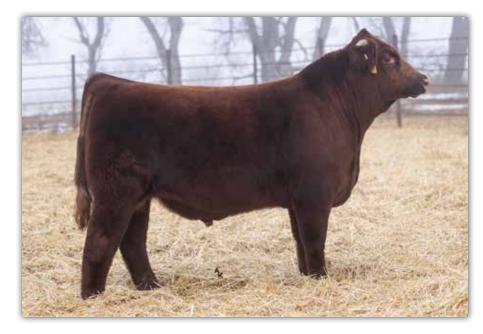

# JSF RIVERA 137L

\*4356581 • 3/16/2023 • RWM • Scurred • JSF 137L

**JSF MANHATTAN 194J ET** 

JSF TIMES SQUARE 120G ET ND ORANGE BLOSSOM 26X3 SBR GOLDEN ROD 714B JSF PRINCESS W4

**JSF PRINCESS 24D** Dam Age: 7

#### Suitable for heifers.

A Manhattan from the dam of Foreplay. Super low BW with excellent performance. Denver Pen bull. Cut from the same cloth as 14L.