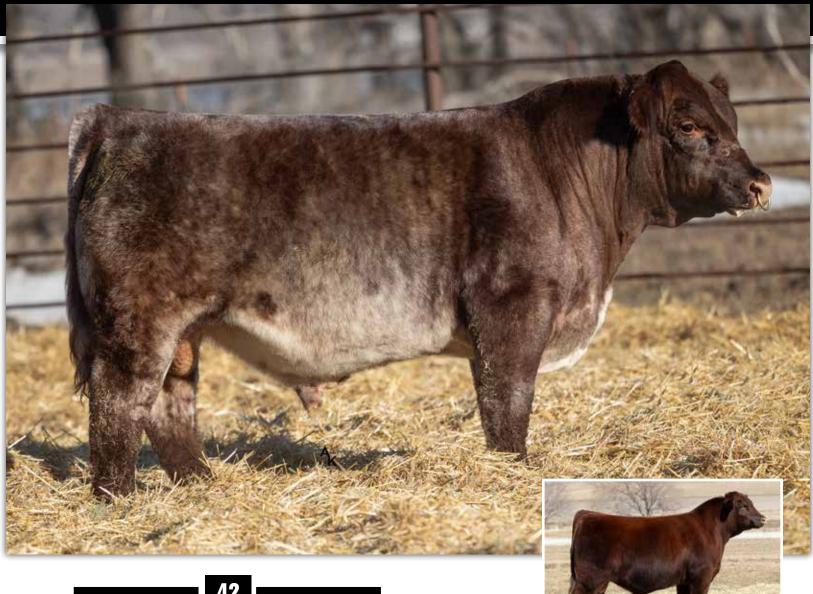

# **JSF POSADA 196L**

\*xAR4356646 • 3/31/2023 • Roan • Polled • JSF 196L

**JSF PALERMO 172H ET** 

LCCC ARG HECTOR 1777 ET ND ORANGE BLOSSOM 26X3

**JSF BLUE BELLE 226E** 

JAKE'S REINCARNATION 228Y JSF PB ANGUS

Dam Age: 6

| BW   | WW | YW | MK | \$CEZ | \$BMI  | \$F   | BW | 205 DAY |
|------|----|----|----|-------|--------|-------|----|---------|
| -1.6 | 55 | 80 | 24 | 51.06 | 138.46 | 56.45 | 82 | 694     |

#### 12- Suitable for heifers.

Great Herd Sire prospects in this set of full brothers. Posada reminds me so much of his great, prepotent sire, Palermo. Bruno has a tick more growth, with eye appeal hearkening back to ol Colonel Gus...take your pick of this mating for the JSF ages!