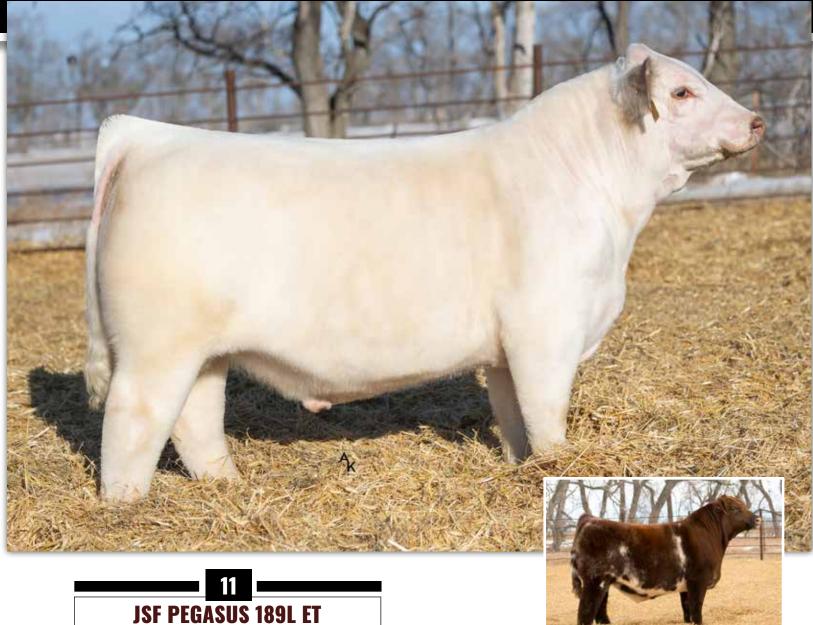

# THE PALERMO'S

\*x4356625 • 3/29/2023 • White • Polled • JSF 189L

**JSF PALERMO 172H ET** 

LCCC ARG HECTOR 1777 ET ND ORANGE BLOSSOM 26X3 MAPLETON COLONEL GUS 71U **KOLT AA RED PERFECTION 4Y** 

**JSF MISS PERFECTION 79B** Dam Age: 9

| BW  | ww | YW | MK | \$CEZ | \$BMI | \$F   | BW | 205 DAY |  |
|-----|----|----|----|-------|-------|-------|----|---------|--|
| 1.8 | 51 | 66 | 22 | 33.26 | 135.1 | 49.65 | 89 | 763     |  |

JSF Palermo 172H Sire of Lots 11-22

2020 High Seller to Lee Miller & Family, Paint Valley Varms, Shreve, OH.

Chef's Kiss on this one. Amazing Beast. When people ask me about this bull, I tell them we've never raised one with more overall dimension. His parents combined the very best of one another in this individual. Pegasus will see use here via Al in 2024.