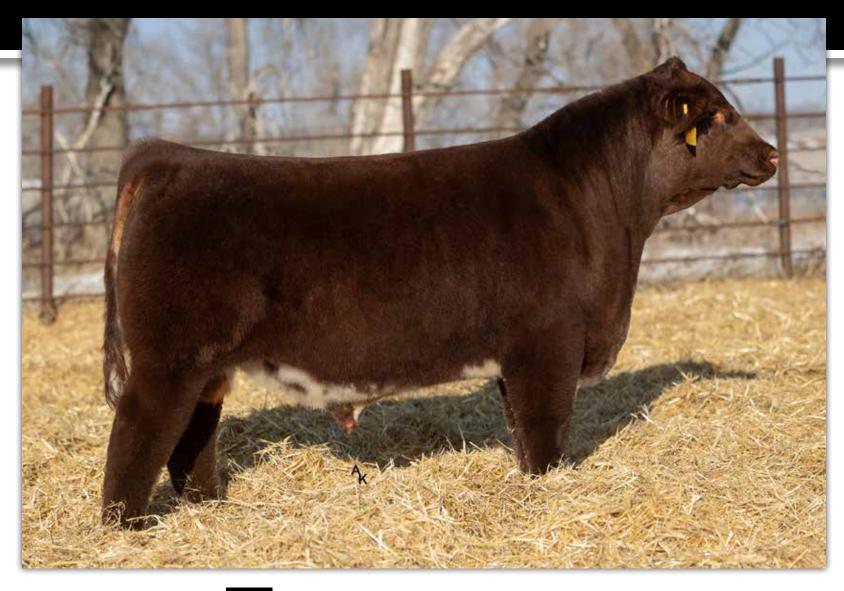

# THE **CLOUT'S**

JSF CLOSER 34L

\*x4356402 • 2/23/2023 • Roan • Polled • JSF 34L

**GILMAN'S CLOUT 45H ET** 

**JSF LOVEMORE 52G** 

CROOKED POST STOCKMAN 4Z JSF RUBY 46Y

JSF RUBY 4

JSF EMBER 209E JSF LOVEMORE 89A ET

Dam Age: 4

| BW  | WW | YW | MK | \$CEZ | \$BMI  | \$F   | BW | 205 DAY |
|-----|----|----|----|-------|--------|-------|----|---------|
| 0.6 | 58 | 89 | 33 | 33.86 | 129.91 | 57.84 | 80 | 701     |

Gilman's Clout 45H ET Sire of Lots 42-50

## Suitable for heifers.

The stoutest featured bull in the entire offering. Full sib to the 2023 Top Seller, Cruise, now walking the pastures in Loudonville, OH. We've been chirping about this dude for awhile. Incredibly unique best describes...see for yourself in Denver or Kathryn! Will see use here via Al in 2024.