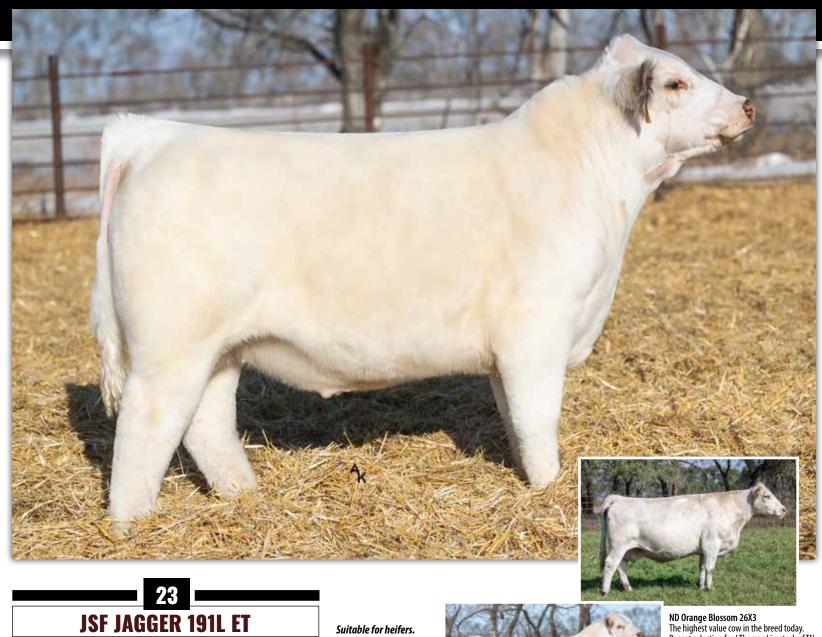

# THE ROCKSTAR

x4356626 • 3/30/2023 • White • Polled • JSF 191L

**ROYALLA ROCKSTAR K274** 

ROYALLA OSTENTATIOUS G404 MARELLAN MITZI 8087L NDSU PIONEER 02U3 ND ORANGE BLOSSOM 03R3

**ND ORANGE BLOSSOM 26X3** Dam Age: 13

| BW  | WW | YW | MK | \$CEZ | \$BMI  | \$F   | BW | 205 DAY |
|-----|----|----|----|-------|--------|-------|----|---------|
| 0.5 | 42 | 54 | 26 | 34.67 | 116.74 | 45.97 | 87 | 657     |

## Suitable for heifers.

Full sib to the record setting Springsteen. Jagger is the calving ease version of big brother, with all the same structural integrity, balance, and foot. Great Bull.

**JSF Springsteen 183K** 2023 High Seller to Smith Farms, Litchville, ND