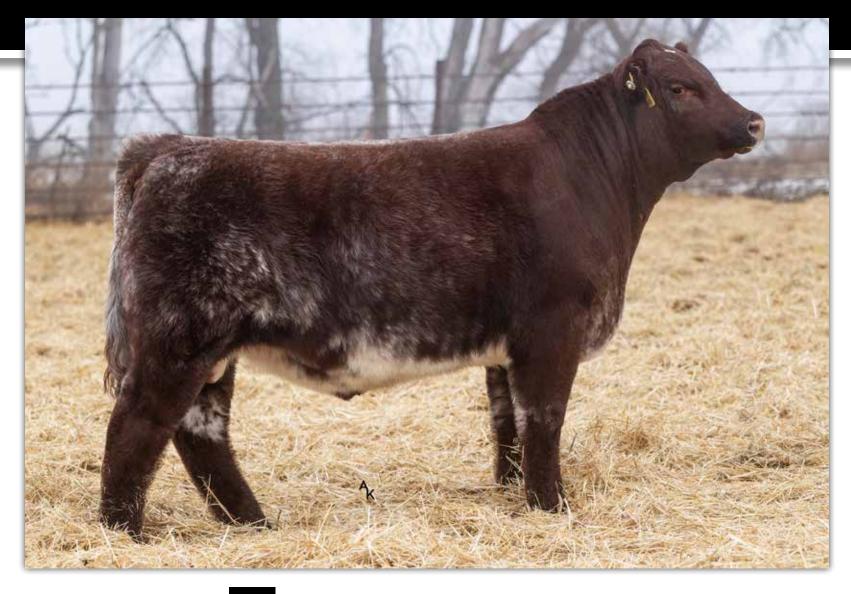

# **JSF CANO 182L**

\*x4356620 • 3/27/2023 • Red • Polled • JSF 182L

JSF TIMES SQUARE 120G ET

ND ORANGE BLOSSOM 26X3 SBR GOLDEN ROD 714B

JSF FAVORITE 31T

**JSF MANHATTAN 194J ET** 

**JSF FAVORITE 281E** 

Dam Age: 6

| BW | ww | YW | MK | \$CEZ | \$BMI | \$F   | BW | 205 DAY |  |
|----|----|----|----|-------|-------|-------|----|---------|--|
| -1 | 47 | 62 | 28 | 38.08 | 132.7 | 50.85 | 82 | 742     |  |

#### Suitable for heifers.

How cool is it that a former Lot 1 bull in Manhattan lands a set of stingers in his first calf crop? Very, and, just how it should be. Back to Cano'. His MGD lived here til she was 16. Great old cow. His dam is ultra solid. The guesswork is done here.