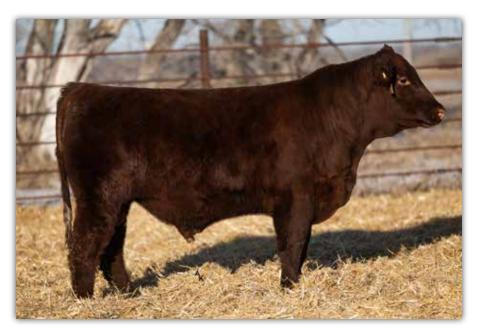

of a cowboy bull here.



# **JSF CENTRAL 188L**

x4356624 • 3/29/2023 • RWM • Polled • JSF 188L

**GILMAN'S CLOUT 45H ET** 

CROOKED POST STOCKMAN 4Z

JSF RUBY 46Y

JSF MY MARIA 178A

JSF NAVIGATOR T2 X ET

Dam Age: 10

JSF MY MARIA 146W

| BW  | ww | YW | MK | \$CEZ | \$BMI  | \$F   | BW | 205 DAY |  |
|-----|----|----|----|-------|--------|-------|----|---------|--|
| 1.9 | 44 | 60 | 30 | 33.65 | 127.17 | 49.63 | 93 | 642     |  |

This bull has an excellent dam with an incredible production history. She was another selection of J Thomas Livestock last fall to be a member of their donor arsenal. This calf in particular is super high quality, just wasn't giving us his best after a long picture day. Check out his video and see him sale day. I believe you'll agree, solid stock bull here.



**47** 

# **JSF CLINTON 72L**

x4361341 • 3/3/2023 • Red • Polled • JSF 72L

**GILMAN'S CLOUT 45H ET** 

CROOKED POST STOCKMAN 4Z

JSF RUBY 46Y

JSF WALL STREET 106C ET NPS STARLETTE ROSE 979 ET

Dam Age: 5

**WWCF FEODORA** 

| BW  | WW | YW | MK | \$CEZ | \$BMI  | \$F   | BW | 205 DAY |
|-----|----|----|----|-------|--------|-------|----|---------|
| 1.9 | 52 | 75 | 28 | 29.81 | 127.59 | 54.11 | 92 | 627     |

Full sib in blood to last year's OKC and Denver Pen Bull that ended up being the selection for long term, repeat customers Ben & Sharon Wilson of SharBen Shorthorns in KY. Long spined, larger outlined, bull that will add growth to a set of calves and keep them solid colored.



# **JSF CONCORD 108L**

x4356529 • 3/10/2023 • Red • Polled • JSF 108L

**GILMAN'S CLOUT 45H ET** 

C