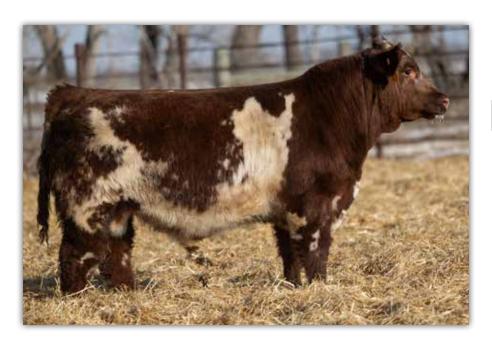

# THE MANHATTANS

JSF Manhattan 194J ET Sire of Lots 1-4

2022 High Seller & Farm Record Setter to Zane Martin, Promise Land Cattle, Fishtail, MT, and, Cody Nelson, Bar N Cattle Company, Belview, MN.