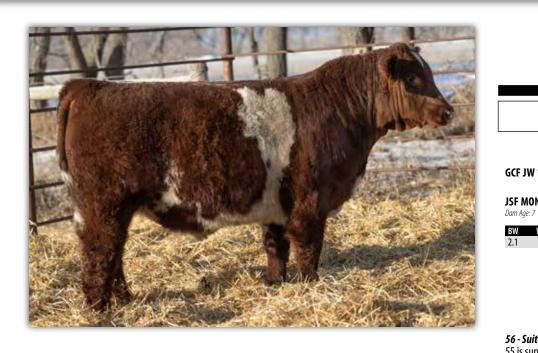

# JSF CHEAT CODE 161L

\*x4356605 • 3/22/2023 • Roan • Polled • JSF 161L

**JSF DOW JONES 130J** 

JSF TIMES SQUARE 120G ET

JSF NITA 50B

**JSF MONICA 174G** *Dam Age: 4* 

JSF OPTIMIZER 261D SBR MONICA 243Z

BW WW YW MK SCEZ \$BMI \$F BW 205 DAY -1 42 56 26 44.84 134.33 49.62 84 670

#### Suitable for heifers.

We've had our eyes on this one since he was a baby...big foot, huge body, soft made and shaggy, Cheat Code has the parts and pieces to be a high use Al sire. See him on Herd Sire Alley!