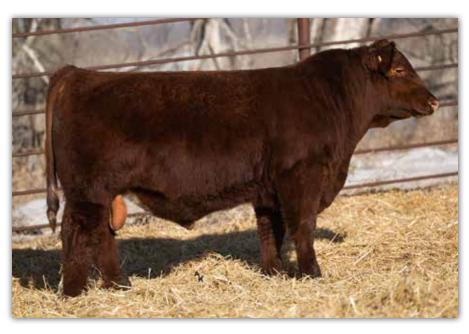

# **JSF MANTLE 140L**

\*x4356585 • 3/17/2023 • White • Polled (Homo) • JSF 140L

**JSF MANHATTAN 194J ET** 

JSF TIMES SQUARE 120G ET ND ORANGE BLOSSOM 26X3 JAKE'S REINCARNATION 228Y

K-KIM PRINCESS 114P

**JSF PRINCESS 64G ET** Dam Age: 4

157.78 59.91 80

#### Suitable for heifers.

Walks on air. Couple that with his overall mass, balance, eye appeal and you have a special individual.
But it doesn't stop there...Homo Polled. Heifer Safe.
Elite number profile that matches the quality and longevity in the pedigree.
Mantle will see use here via Al in 2024.