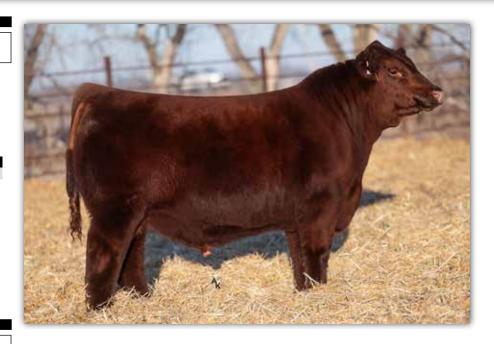

# THE FOREPLAY'S

#### Suitable for heifers.

Carbon Copy of his sire and BIG TIME Herd Sire. Denver Pen Bull. If you like them solid red and with some punch, Remedy can cure what ails ya.

JSF Foreplay 168J Sire of Lots 5-8